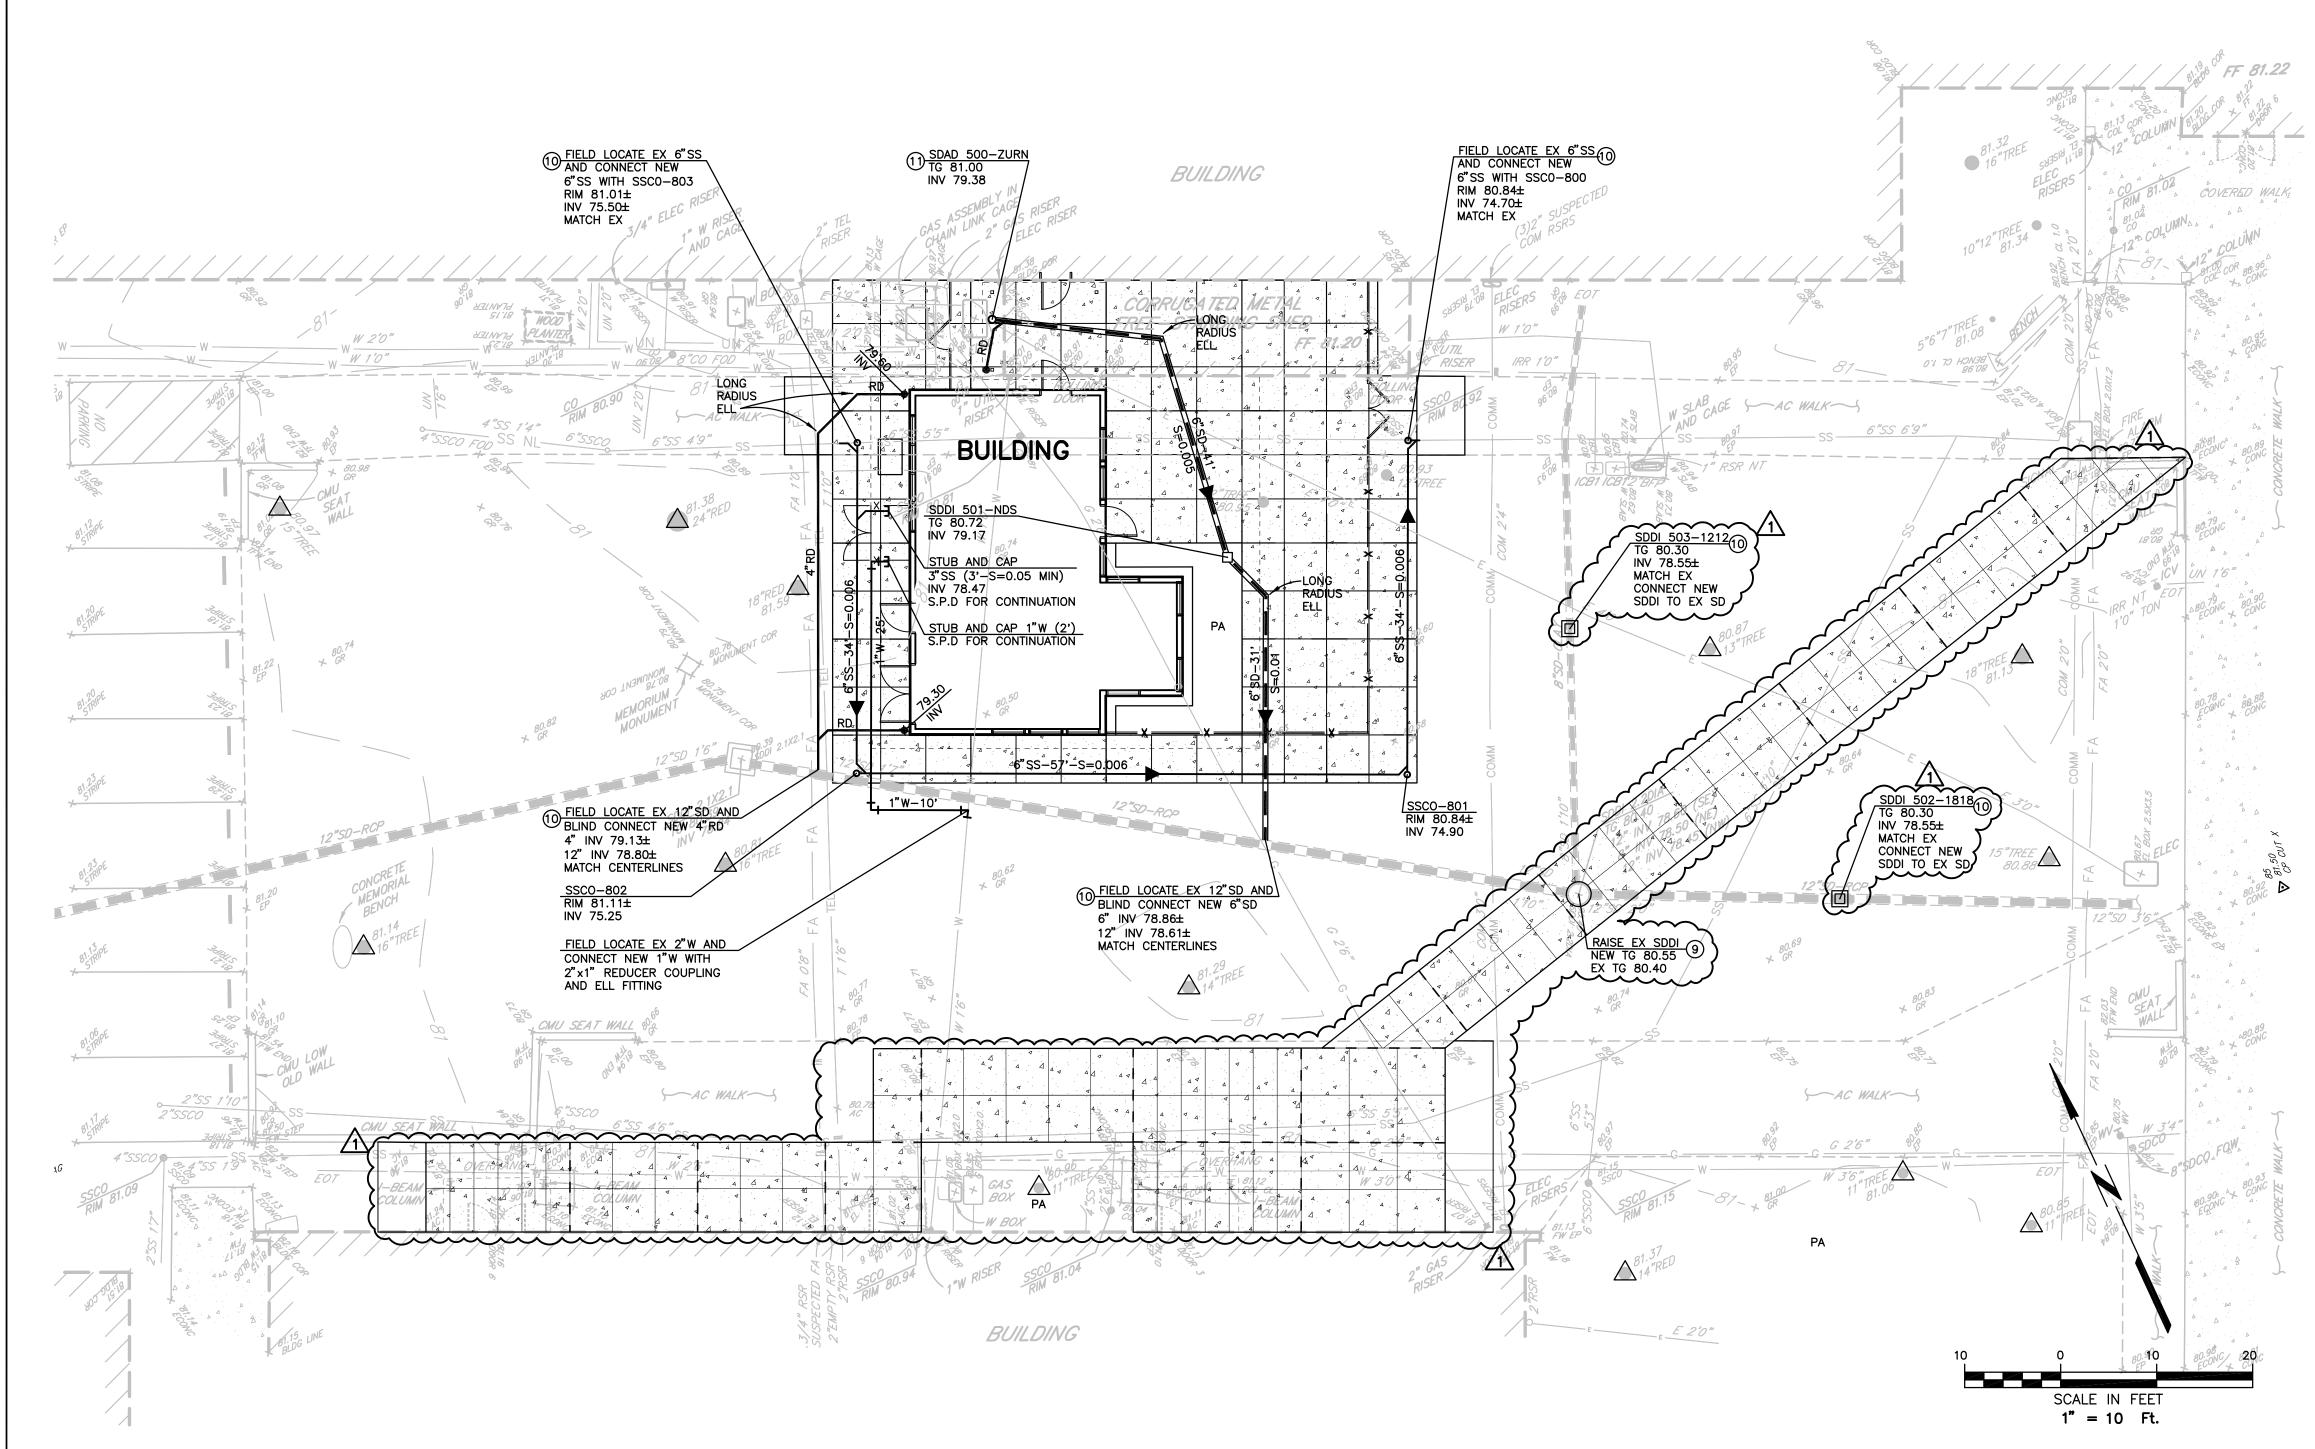

## UTILITY NOTES

(ONLY NOTES RELEVANT TO THIS SHEET ARE SHOWN)

- (10) AS A FIRST ORDER OF WORK, CONTRACTOR SHALL FIELD LOCATE AND POTHOLE EXISTING UTILITIES AT PROPOSED POINTS OF CONNECTIONS AND CROSSINGS SHOWN HEREON TO VERIFY VERTICAL AND HORIZONTAL LOCATIONS. CONTRACTOR SHALL SUBMIT VERIFIED UTILITY INFORMATION THROUGH THE RFI PROCESS TO THE ARCHITECT TO CONFIRM ADEQUACY OF PROPOSED DESIGN. CONTRACTOR SHALL NOT ORDER AND/OR INSTALL UTILITIES UNTIL PROPOSED DESIGN IS CONFIRMED TO BE ADEQUATE.
- 1) INSTALL STORM DRAIN AREA DRAIN, ZURN MODEL Z415B, OR APPROVED EQUAL, WITH 10" DIAMETER STRAINER, 6" VERTICAL PVC PIPE AND ELL/TEE FITTING.