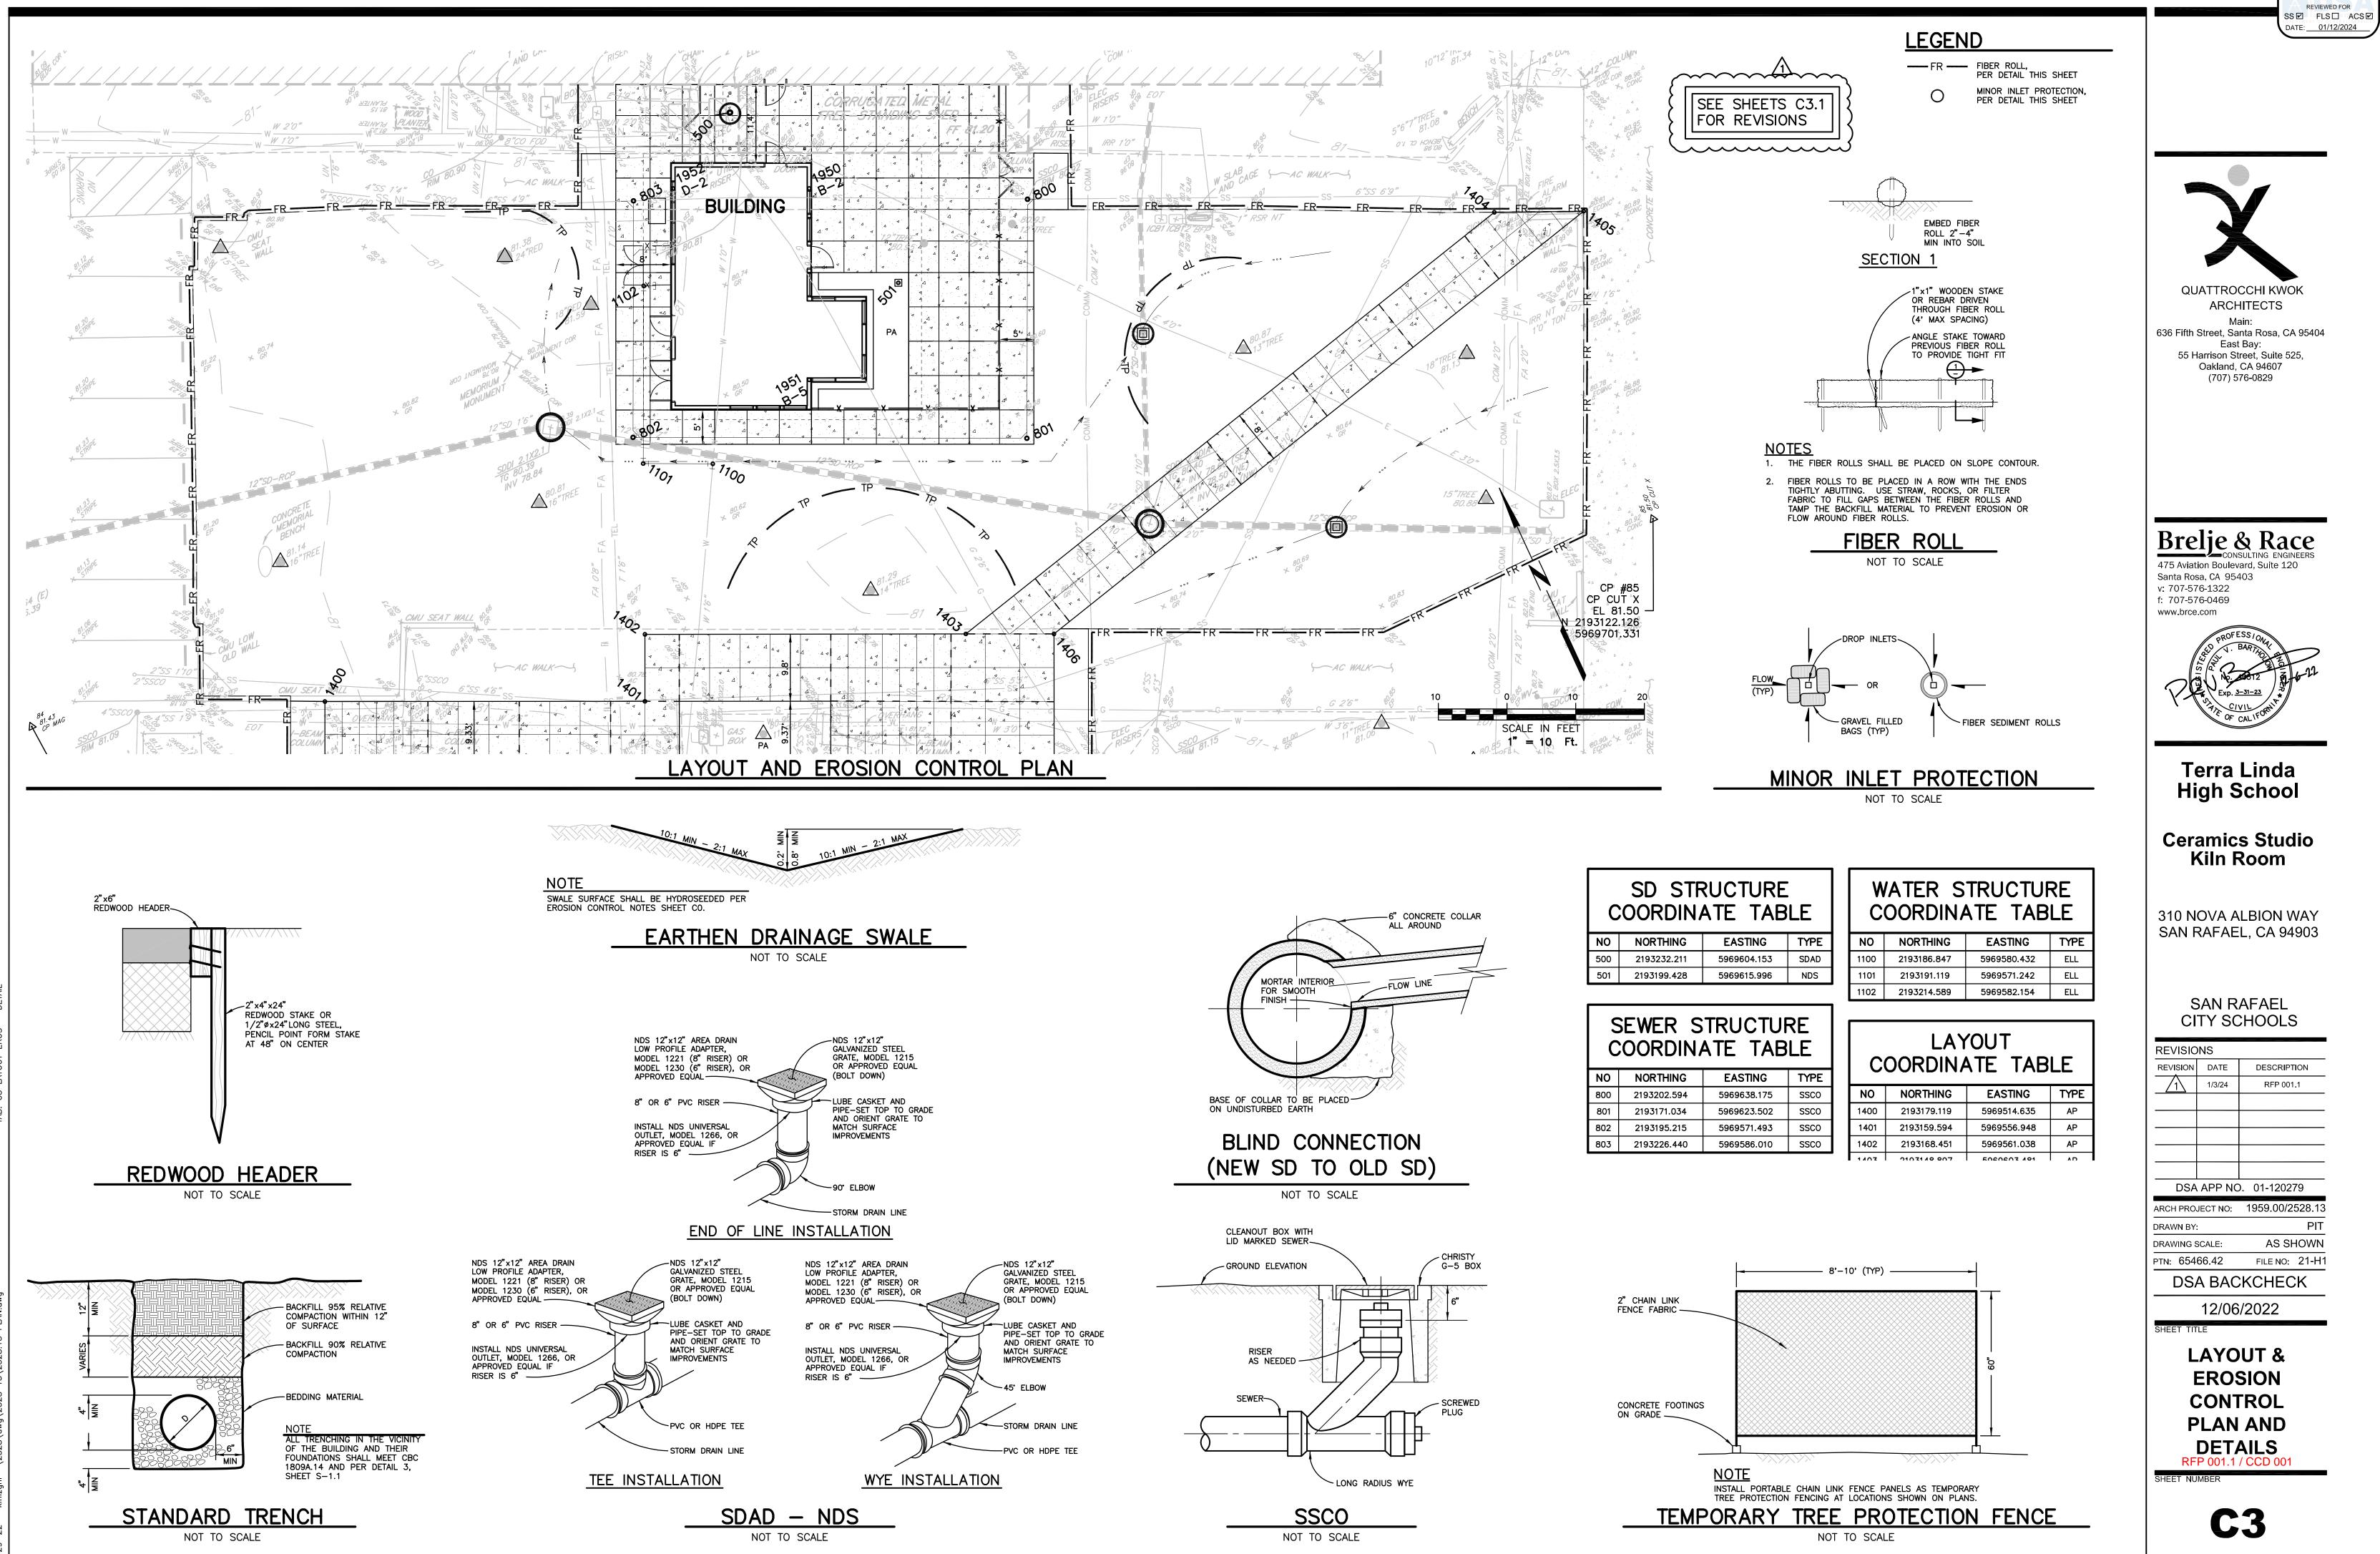

### <u>LEGEND</u>

----FR ----- FIBER ROLL, PER DETAIL THIS SHEET O MINOR INLET PROTECTION, PER DETAIL THIS SHEET

| 0                                                          |
|------------------------------------------------------------|
| 1) 10 COR FF 81.22                                         |
| 00 COR - 81.44 22 R 6                                      |
| AUG 1 81.000                                               |
|                                                            |
| ADVEDED WALK                                               |
| LOVERDU WALNE                                              |
| ALIMN                                                      |
| 2" COL COR 80.96                                           |
|                                                            |
| A 4 95                                                     |
| + GONC                                                     |
|                                                            |
| A A A A                                                    |
| 40.81 NC 4 80.89                                           |
| A CAL                                                      |
|                                                            |
| 80.79 C                                                    |
|                                                            |
|                                                            |
| BOONC + CONC                                               |
|                                                            |
|                                                            |
| 80.28NC BR.88                                              |
|                                                            |
|                                                            |
|                                                            |
|                                                            |
|                                                            |
| 50<br>CP CU                                                |
|                                                            |
|                                                            |
| AN A                                                       |
| 4                                                          |
| CP #85<br>CP CUT X                                         |
| EL 81.50<br>93122 126                                      |
| CP #85<br>CP CUT X<br>EL 81.50 –<br>93122.126<br>69701.331 |
|                                                            |
| A                                                          |
|                                                            |
|                                                            |
| 80.93 H                                                    |
| ESON                                                       |
| 2 <u>2</u>                                                 |
|                                                            |
| 4                                                          |
|                                                            |
| 30.98 C/ 820 C                                             |

| SD STRUCTURE<br>COORDINATE TABLE |             |             |      |  |
|----------------------------------|-------------|-------------|------|--|
| NO                               | NORTHING    | EASTING     | TYPE |  |
| 500                              | 2193232.211 | 5969604.153 | SDAD |  |
| 501                              | 2193199.428 | 5969615.996 | NDS  |  |
|                                  |             |             |      |  |

|     |             | TRUCTUR     |      |
|-----|-------------|-------------|------|
| NO  | NORTHING    | EASTING     | TYPE |
| 800 | 2193202.594 | 5969638.175 | SSCO |
| 801 | 2193171.034 | 5969623.502 | SSCO |
| 802 | 2193195.215 | 5969571.493 | SSCO |
| 803 | 2193226.440 | 5969586.010 | SSCO |

|        |                                         |             | TRUCTUR<br>ATE TAB |      |  |
|--------|-----------------------------------------|-------------|--------------------|------|--|
|        | NO                                      | NORTHING    | EASTING            | TYPE |  |
|        | 1100                                    | 2193186.847 | 5969580.432        | ELL  |  |
|        | 1101                                    | 2193191.119 | 5969571.242        | ELL  |  |
|        | 1102                                    | 2193214.589 | 5969582.154        | ELL  |  |
| $\sim$ | ~~~~~~~~~~~~~~~~~~~~~~~~~~~~~~~~~~~~~~~ |             |                    |      |  |
|        |                                         |             |                    |      |  |

|      | JURDINA     | ATE TAB     | LL   |
|------|-------------|-------------|------|
| NO   | NORTHING    | EASTING     | TYPE |
| 1400 | 2193179.119 | 5969514.635 | AP   |
| 1401 | 2193159.594 | 5969556.948 | AP   |
| 1402 | 2193168.451 | 5969561.038 | AP   |
| 1403 | 2193148.897 | 5969603.481 | AP   |
| 1404 | 2193172.351 | 5969699.075 | AP   |
| 1405 | 2193167.025 | 5969710.939 | AP   |
| 1406 | 2193143.518 | 5969615.129 | AP   |

| C    |             | DING<br>ATE TAB | LE   |
|------|-------------|-----------------|------|
| NO   | NORTHING    | EASTING         | TYPE |
| 1950 | 2193217.351 | 5969609.980     | B-2  |
| 1951 | 2193192.054 | 5969598.298     | B-5  |
| 1952 | 2193225.655 | 5969591.998     | D-2  |