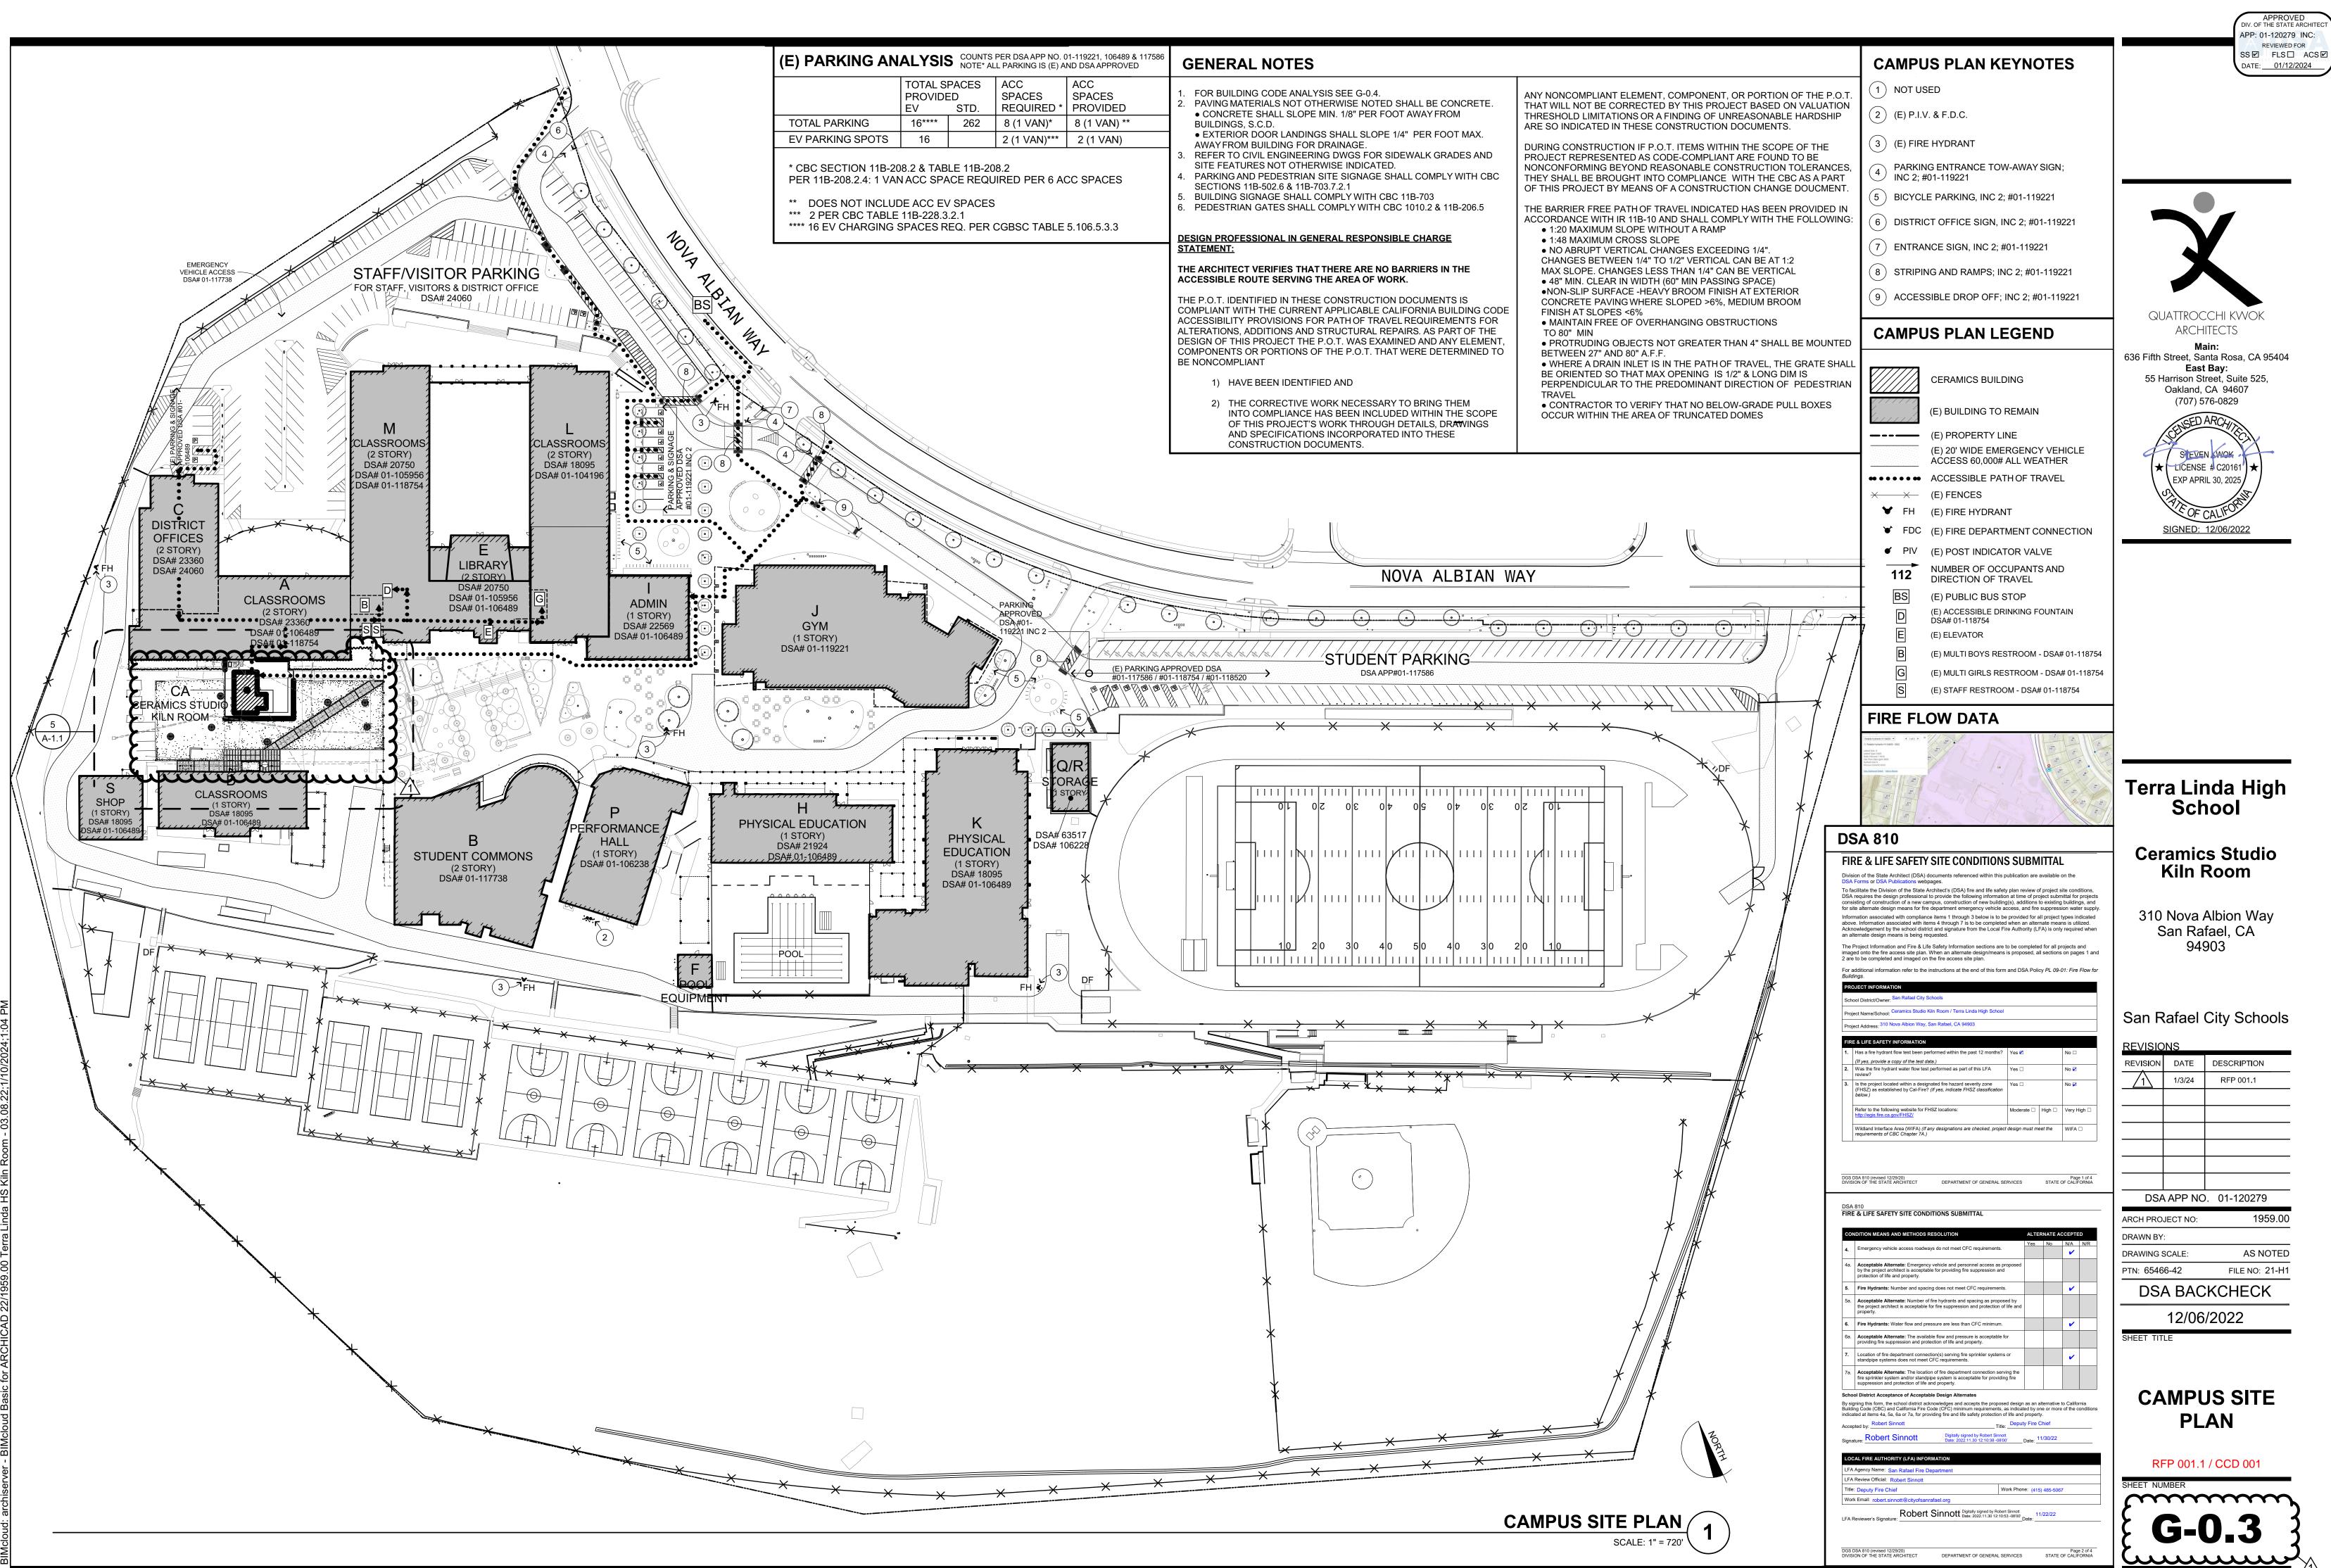

# **PROJECT DESCRIPTON**

THIS PROJECT INCLUDES THE FOLLOWING SCOPE OF WORK:

A CERAMICS STUDIO KILN ROOM ADDITION AT TERRA LINDA HIGH SCHOOL. THIS PROJECT TO BE A NEW ADDITION TO THE CERAMICS STUDIO THAT WILL HOUSE NEW NATURAL GAS AND ELECTRIC FIRED CERAMICS KILNS. IN ADDITION, THE BUILDING WILL PROVIDE STORAGE FOR CLAY, A GLAZING AREA, SHELVING FOR STUDENT WORKS, AND OTHER ANCILLARY USES. THE BUILDING WILL BE APPROXIMATELY 750 SQUARE FEET IN AREA AND WILL BE ADJACENT TO THE EXISTING CERAMICS STUDIO, SEPARATED FROM IT BY A COURTYARD THAT CAN BE USED BY THE CERAMICS CLASSES FOR THE CREATION AND DISPLAY OF PROJECTS.