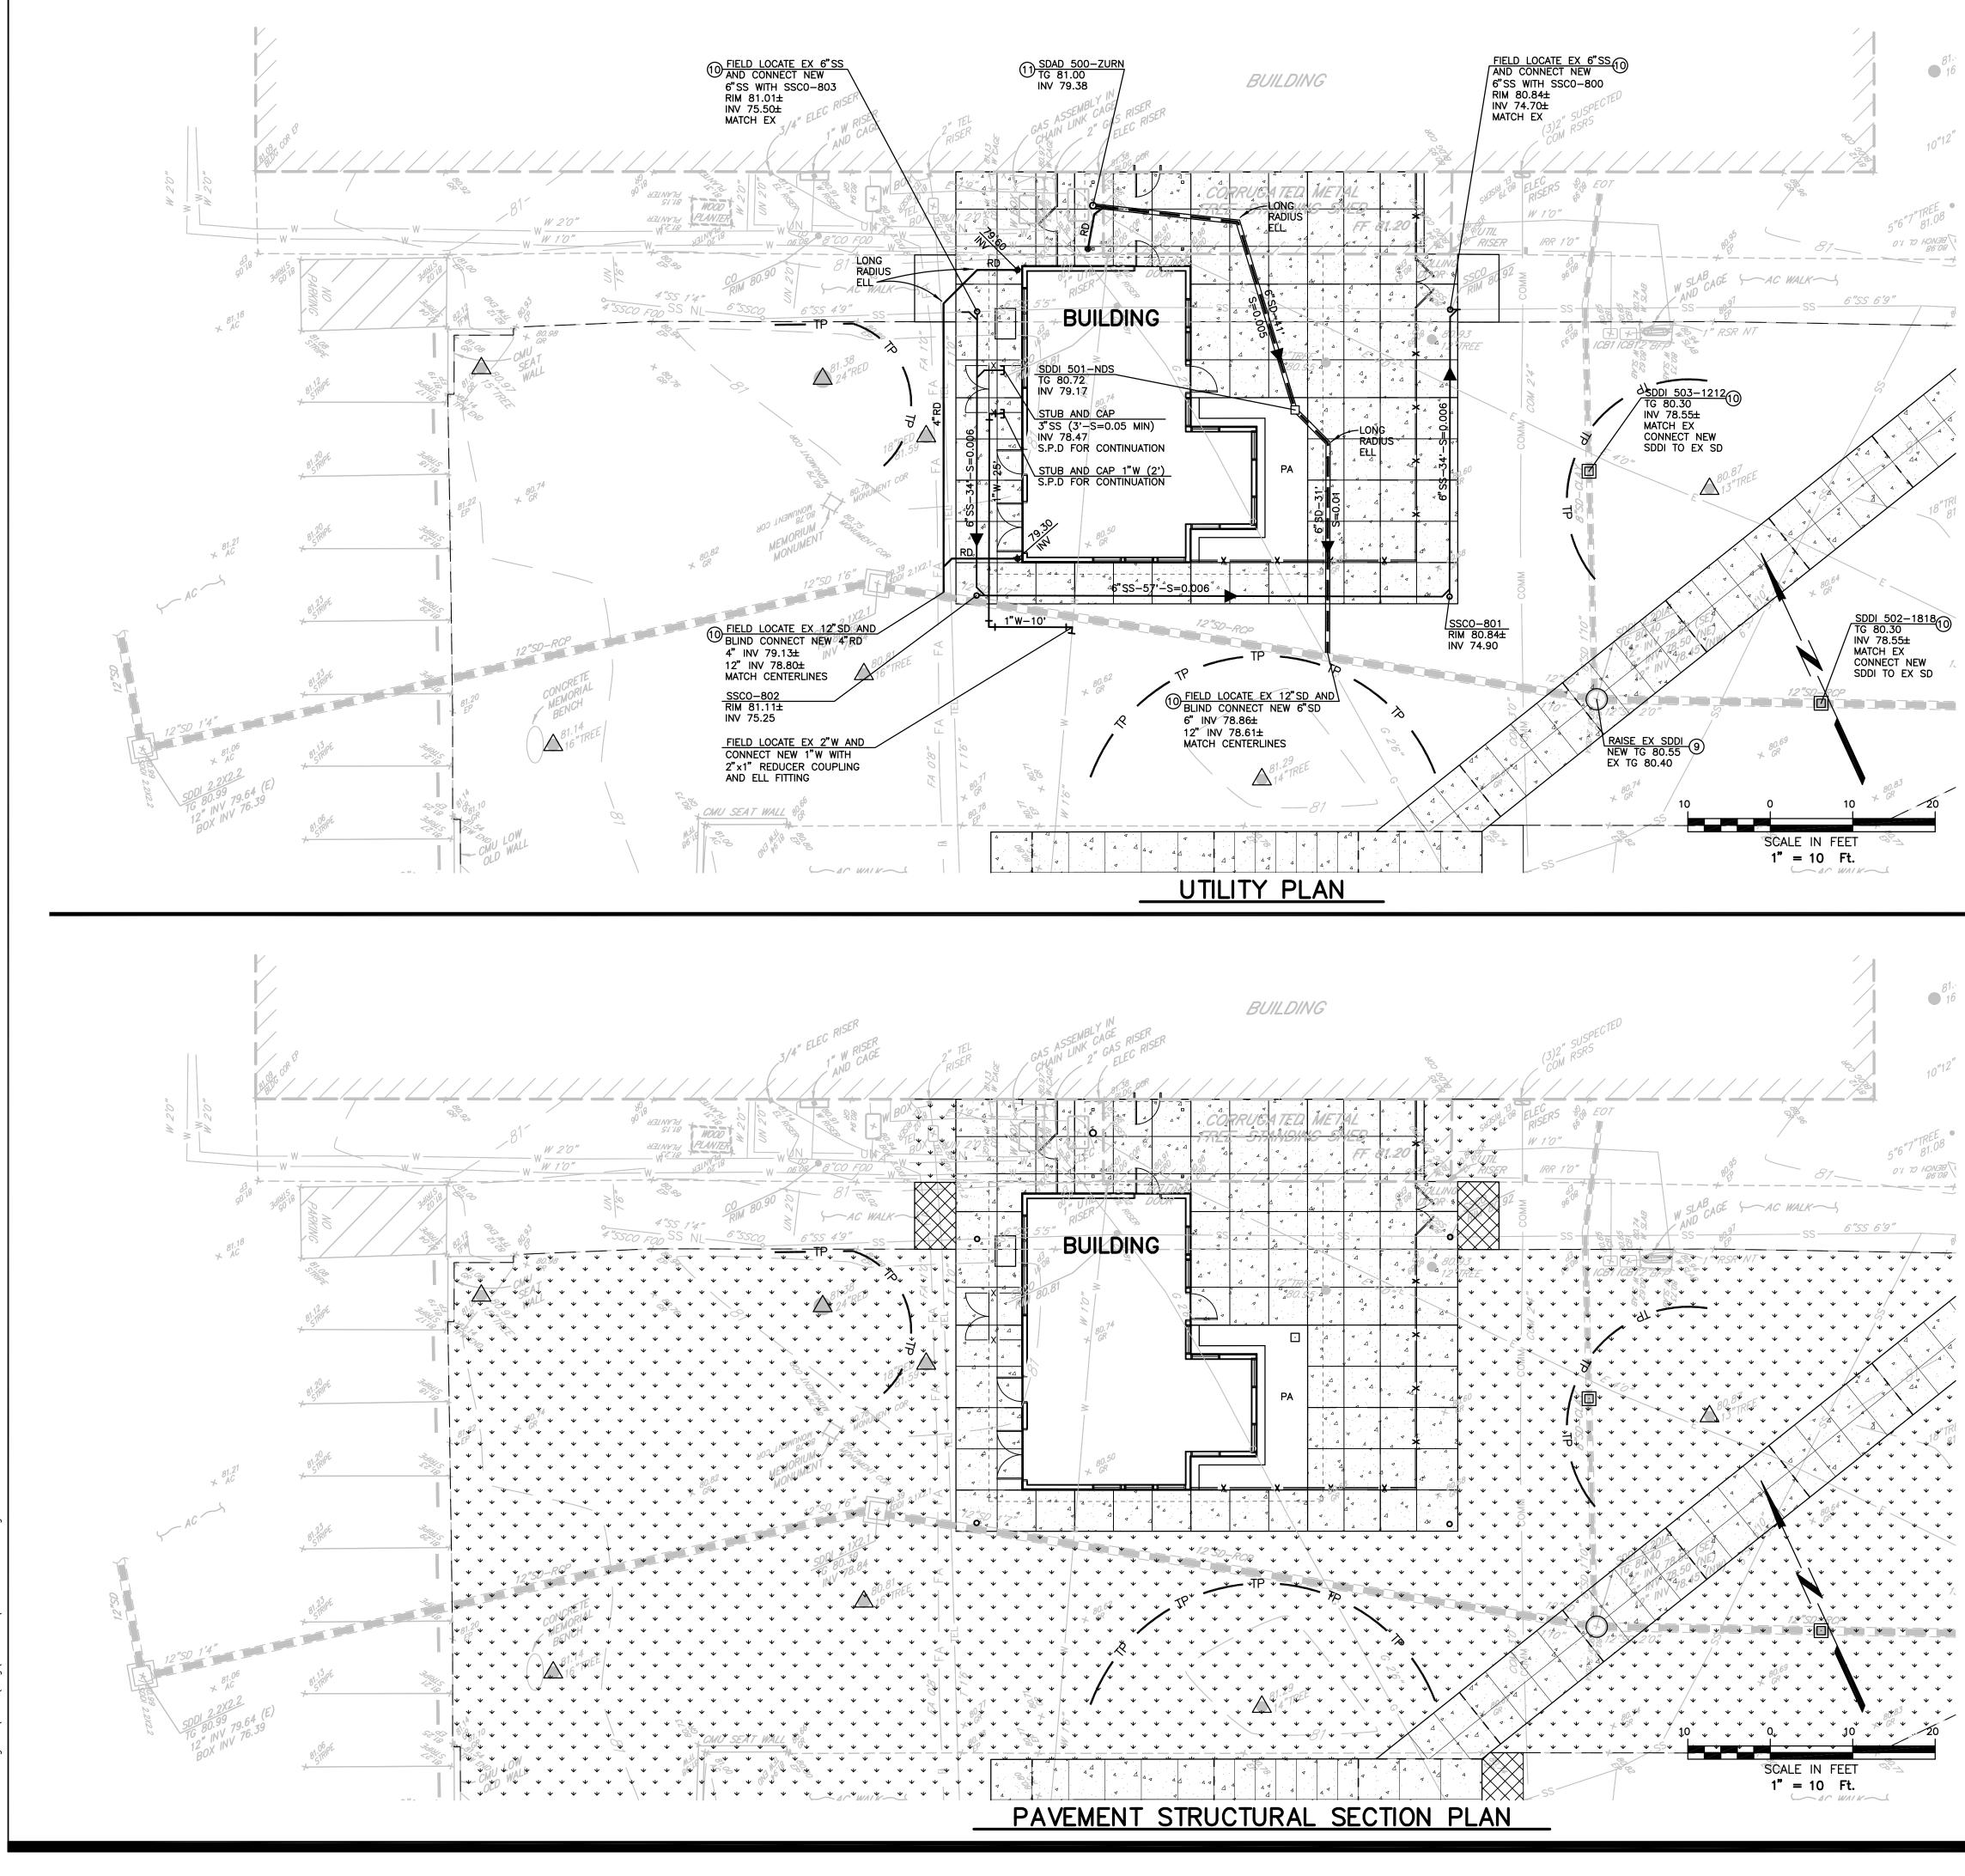

## UTILITY NOTES

(ONLY NOTES RELEVANT TO THIS SHEET ARE SHOWN)

- (10) AS A FIRST ORDER OF WORK, CONTRACTOR SHALL FIELD LOCATE AND POTHOLE EXISTING UTILITIES AT PROPOSED POINTS OF CONNECTIONS AND CROSSINGS SHOWN HEREON TO VERIFY VERTICAL AND HORIZONTAL LOCATIONS. CONTRACTOR SHALL SUBMIT VERIFIED UTILITY INFORMATION THROUGH THE RFI PROCESS TO THE ARCHITECT TO CONFIRM ADEQUACY OF PROPOSED DESIGN. CONTRACTOR SHALL NOT ORDER AND/OR INSTALL UTILITIES UNTIL PROPOSED DESIGN IS CONFIRMED TO BE ADEQUATE.
- 1) INSTALL STORM DRAIN AREA DRAIN, ZURN MODEL Z415B, OR APPROVED EQUAL, WITH 10" DIAMETER STRAINER, 6" VERTICAL PVC PIPE AND ELL/TEE FITTING.

# PAVEMENT STRUCTURAL SECTIONLOCATIONAC\*CL2 AB\*\*PCC\*\*\*

| ASPHALT WALKWAYS                            | 0.21' | 0.67' | - |
|---------------------------------------------|-------|-------|---|
| CONCRETE (PEDESTRIAN)<br>S.L.D. FOR DETAILS | -     | -     | - |
| TURF<br>S.L.D. FOR DETAILS                  | -     | -     | - |
| * TYPE A 1/2 MAX MEDIUM ASF                 | PHALT |       |   |

\*\* COMPACTED TO 95% RELATIVE COMPACTION

\*\*\* 5 SACKS PER CY

Ψ Ψ ``

| $\frown$ |                                           | <u>``</u> |
|----------|-------------------------------------------|-----------|
|          | SEE SHEETS C2.1 AND<br>C2.2 FOR REVISIONS |           |
|          |                                           | ر ا       |