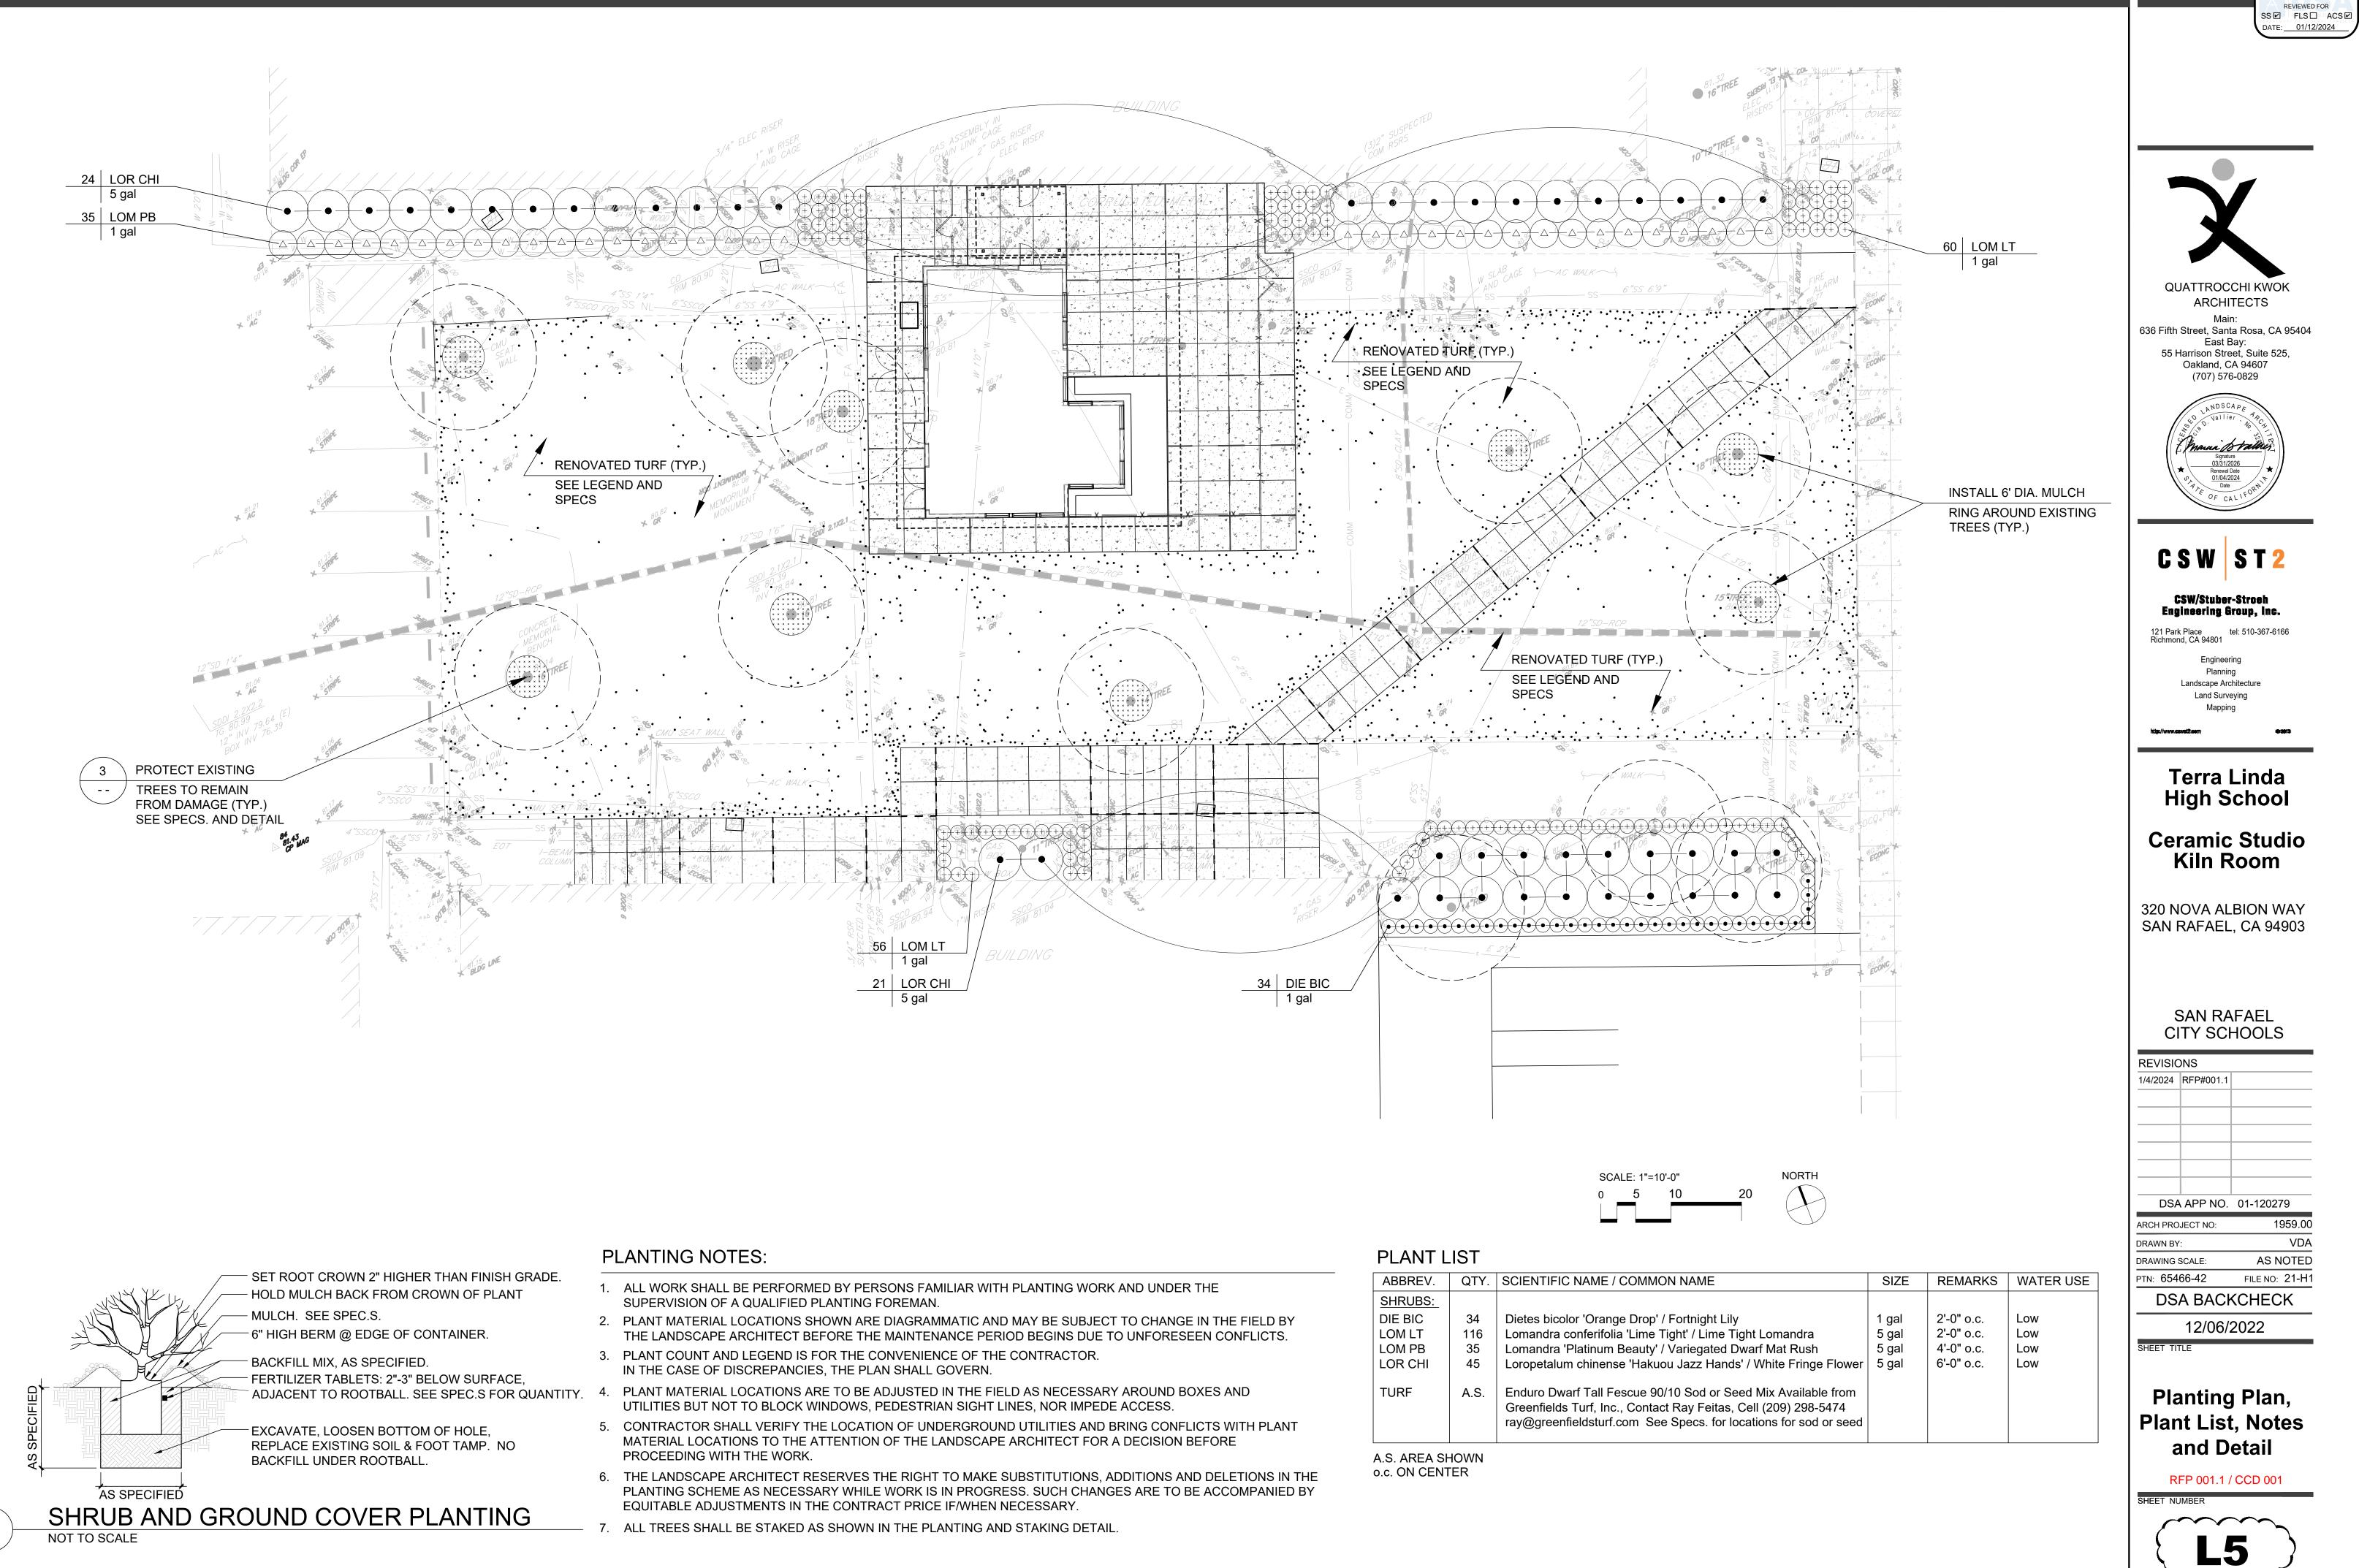

# Terra Linda High School

Ceramics Studio Kiln Room

310 NOVA ALBION WAY SAN RAFAEL, CA 94903

|          |          | AFAEL<br>CHOOLS | 6      |
|----------|----------|-----------------|--------|
| REVISIC  | NS       |                 |        |
| REVISION | DATE     | DESCRIPT        | ΓΙΟΝ   |
| 1        | 1/3/24   | RFP 001         | 1.1    |
|          |          |                 |        |
|          |          |                 |        |
|          |          |                 |        |
|          |          |                 |        |
|          |          |                 |        |
| DSA      | APP NC   | 01-1202         | 79     |
| ARCH PRO | JECT NO: | 1959.00/2       | 528.13 |
| DRAWN BY |          |                 | SYK    |
|          | SCALE:   |                 | 1"=10' |
| PTN: 654 | 66.42    | FILE NO:        | 21-H1  |
| DS       | SA BAC   | KCHEC           | <      |
|          | 10/0     | 6/22            |        |
|          | 12/0     | 0/22            |        |