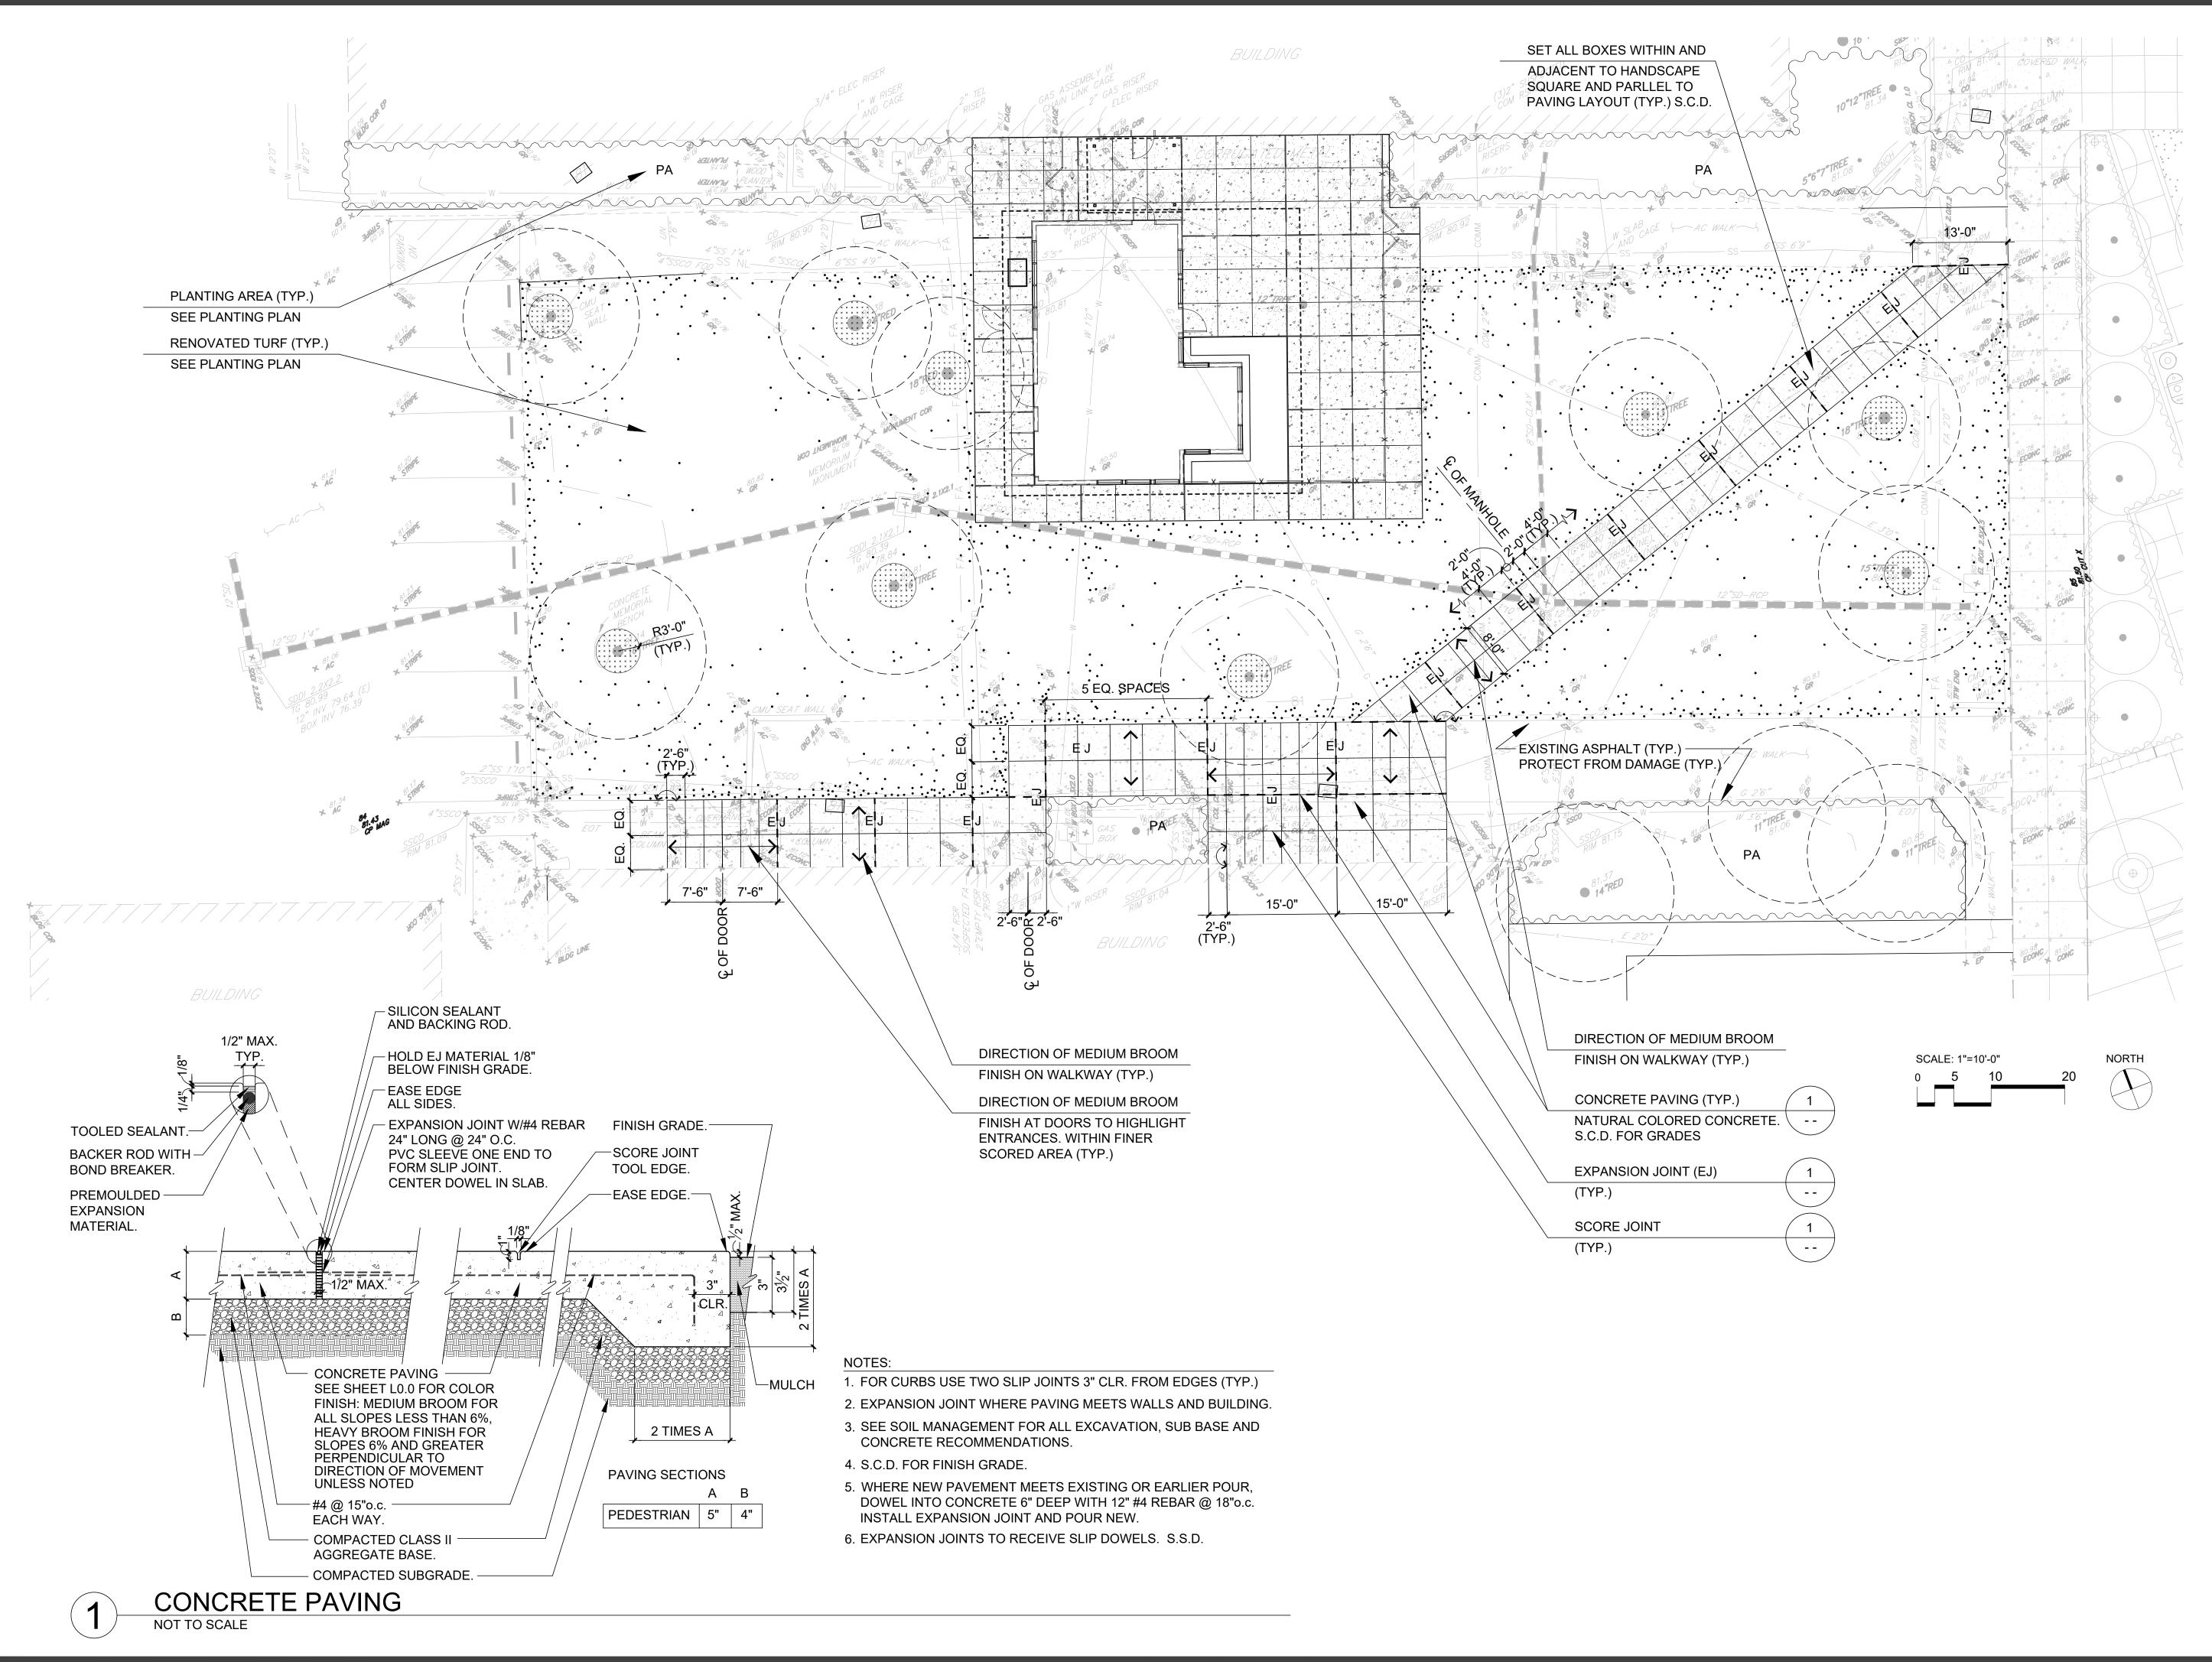

#### LEGEND

HEADERBOARD PER DETAIL SHEET C3 HB

| SEE SHEETS C1.1 AND<br>C1.2 FOR REVISIONS | $\mathcal{C}$ |                                           | $\sim$ |
|-------------------------------------------|---------------|-------------------------------------------|--------|
|                                           | Ş             | SEE SHEETS C1.1 AND<br>C1.2 FOR REVISIONS |        |

# PAVEMENT STRUCTURAL SECTIONLOCATIONAC\*CL2 AB\*\*PCC\*\*\*

| ASPHALT WALKWAYS                            | 0.21' | 0.67' | - |
|---------------------------------------------|-------|-------|---|
| CONCRETE (PEDESTRIAN)<br>S.L.D. FOR DETAILS | -     | -     | - |
| TURF<br>S.L.D. FOR DETAILS                  | -     | -     | - |
| * TYPE A 1/2 MAX MEDIUM ASF                 | PHALT |       |   |

\*\* COMPACTED TO 95% RELATIVE COMPACTION

\*\*\* 5 SACKS PER CY

Ψ Ψ ``

| $\frown$ |                                           | <u>``</u> |
|----------|-------------------------------------------|-----------|
|          | SEE SHEETS C2.1 AND<br>C2.2 FOR REVISIONS |           |
|          |                                           | ر ا       |