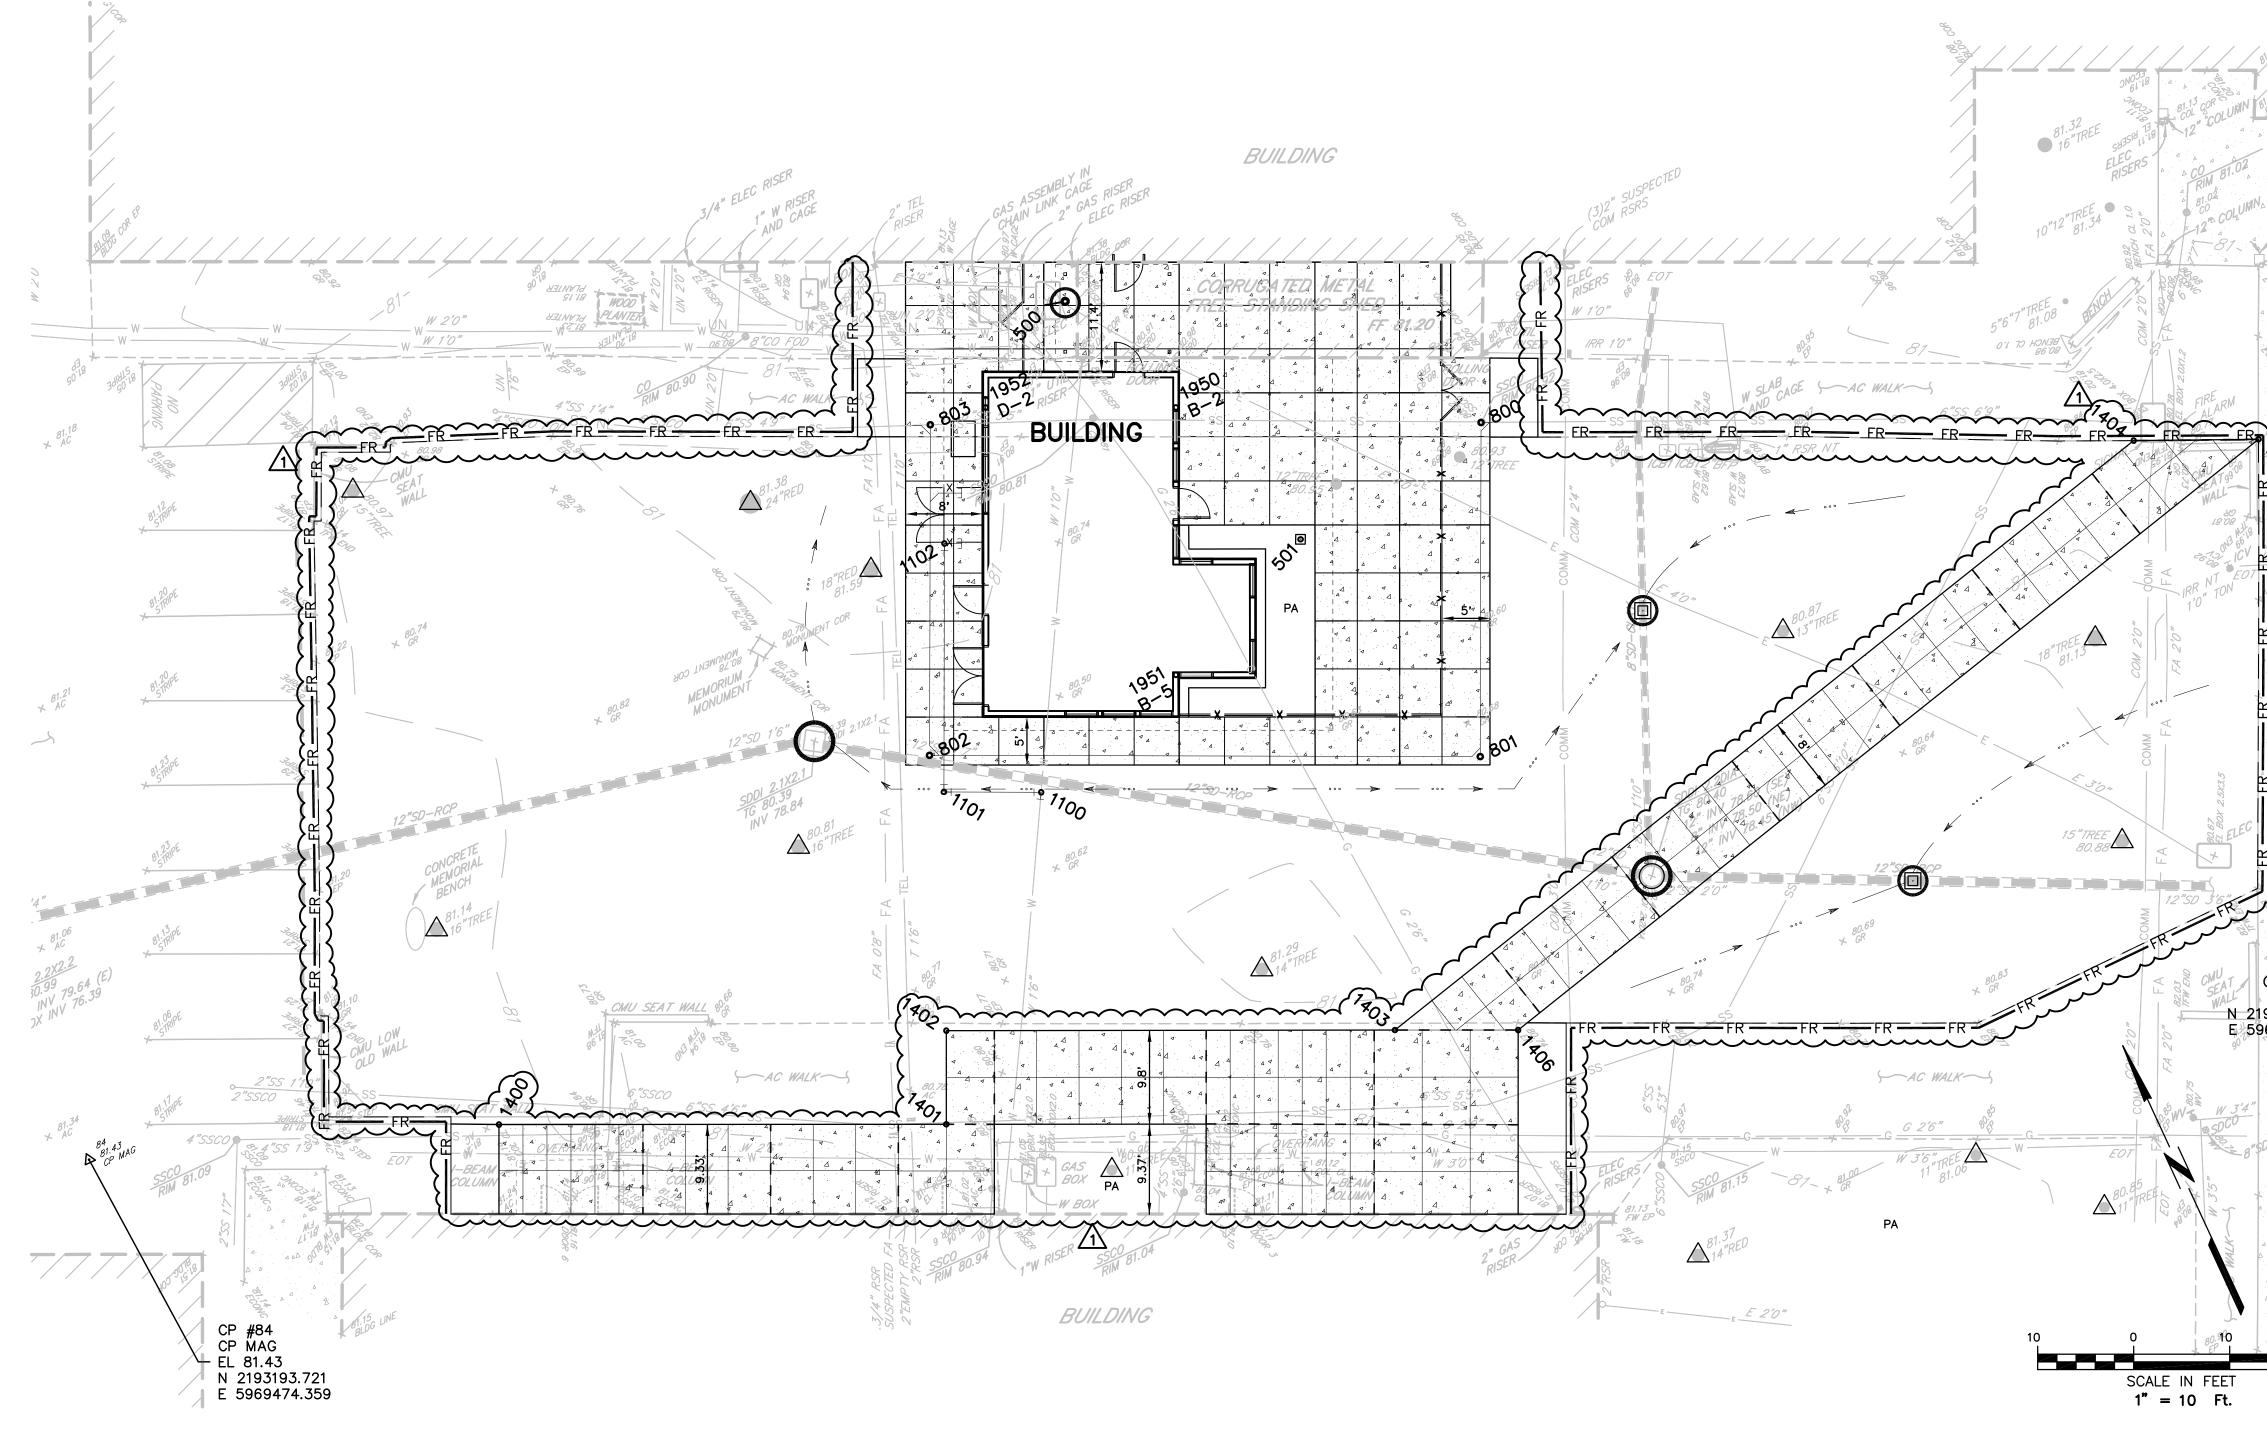

#### GRADING NOTES

(ONLY NOTES RELEVANT TO THIS SHEET ARE SHOWN)

- (1) MATCH EXISTING IMPROVEMENTS.
- (2) INSTALL CONCRETE THICKENED EDGE. REFER TO LANDSCAPE DRAWINGS FOR DETAILS.
- (3) INSTALL FENCE/GATE. REFER TO ARCHITECTURAL DRAWINGS FOR DETAILS.
- (4) GRADE EARTHEN DRAINAGE SWALE PER DETAIL, SHEET C3.
- 6 SAWCUT AND REMOVE EXISTING FOUNDATION CURB AT EXISTING DOOR TO MATCH EXISTING BUILDING FINISHED FLOOR ELEVATION. ALSO, REFER TO KEYNOTE 7 FOR VERIFICATION OF EXISTING BUILDING FINISH FLOOR ELEVATION.
- (7) AS A FIRST ORDER OF WORK PRIOR TO COMMENCEMENT OF ANY DEMOLITION AND GRADING ACTIVITIES, THE CONTRACTOR SHALL VERIFY THE EXISTING BUILDING FINISH FLOOR ELEVATION OF THE ADJACENT CLASSROOM BUILDING AND PROVIDE VERIFIED ELEVATION TO THE ARCHITECT VIA THE RFI PROCESS TO CONFIRM THAT THE PROPOSED GRADING IS ADEQUATE.
- 8 PAD ELEVATION NOTED HEREON REPRESENTS TOP OF CLASS 2 AGGREGATE BASE/18" MINIMUM NON-EXPANSIVE BLANKET AS REQUIRED BY THE PROJECT GEOTECHNICAL REPORT RECOMMENDATIONS.
- (9) ADJUST EXISTING UTILITY VAULT/BOX TO BE FLUSH WITH NEW FINISH GRADE.
- (12) INSTALL CONCRETE MOW STRIP. REFER TO ARCHITECTURAL DRAWINGS FOR DETAILS.
- (13) PROVIDE LEVEL LANDINGS (2% MAXIMUM SLOPE IN ANY DIRECTION) AT GATES, EACH SIDE, DIMENSIONED 5' DEEP BY THE WIDTH OF GATE.

### GRADING NOTES

(ONLY NOTES RELEVANT TO THIS SHEET ARE SHOWN) (1) MATCH EXISTING IMPROVEMENTS.

- (2) INSTALL CONCRETE THICKENED EDGE. REFER TO LANDSCAPE DRAWINGS FOR DETAILS.
- $\bigcirc$  INSTALL FENCE/GATE. REFER TO ARCHITECTURAL DRAWINGS FOR DETAILS.
- (4) GRADE EARTHEN DRAINAGE SWALE PER DETAIL, SHEET C3.
- 6 SAWCUT AND REMOVE EXISTING FOUNDATION CURB AT EXISTING DOOR TO MATCH EXISTING BUILDING FINISHED FLOOR ELEVATION. ALSO, REFER TO KEYNOTE 7 FOR VERIFICATION OF EXISTING BUILDING FINISH FLOOR ELEVATION.
- (7) AS A FIRST ORDER OF WORK PRIOR TO COMMENCEMENT OF ANY DEMOLITION AND GRADING ACTIVITIES, THE CONTRACTOR SHALL VERIFY THE EXISTING BUILDING FINISH FLOOR ELEVATION OF THE ADJACENT CLASSROOM BUILDING AND PROVIDE VERIFIED ELEVATION TO THE ARCHITECT VIA THE RFI PROCESS TO CONFIRM THAT THE PROPOSED GRADING IS ADEQUATE.
- 8 PAD ELEVATION NOTED HEREON REPRESENTS TOP OF CLASS 2 AGGREGATE BASE/18" MINIMUM NON-EXPANSIVE BLANKET AS REQUIRED BY THE PROJECT GEOTECHNICAL REPORT RECOMMENDATIONS.
- (9) ADJUST EXISTING UTILITY VAULT/BOX TO BE FLUSH WITH NEW FINISH GRADE.
- (12) INSTALL CONCRETE MOW STRIP. REFER TO ARCHITECTURAL DRAWINGS FOR DETAILS.
- 13 PROVIDE LEVEL LANDINGS (2% MAXIMUM SLOPE IN ANY DIRECTION) AT GATES, EACH SIDE, DIMENSIONED 5' DEEP BY THE WIDTH OF GATE.

## UTILITY NOTES

(ONLY NOTES RELEVANT TO THIS SHEET ARE SHOWN)

- (10) AS A FIRST ORDER OF WORK, CONTRACTOR SHALL FIELD LOCATE AND POTHOLE EXISTING UTILITIES AT PROPOSED POINTS OF CONNECTIONS AND CROSSINGS SHOWN HEREON TO VERIFY VERTICAL AND HORIZONTAL LOCATIONS. CONTRACTOR SHALL SUBMIT VERIFIED UTILITY INFORMATION THROUGH THE RFI PROCESS TO THE ARCHITECT TO CONFIRM ADEQUACY OF PROPOSED DESIGN. CONTRACTOR SHALL NOT ORDER AND/OR INSTALL UTILITIES UNTIL PROPOSED DESIGN IS CONFIRMED TO BE ADEQUATE.
- 1) INSTALL STORM DRAIN AREA DRAIN, ZURN MODEL Z415B, OR APPROVED EQUAL, WITH 10" DIAMETER STRAINER, 6" VERTICAL PVC PIPE AND ELL/TEE FITTING.

### UTILITY NOTES

(ONLY NOTES RELEVANT TO THIS SHEET ARE SHOWN)

- (9) ADJUST EXISTING UTILITY VAULT/BOX TO BE FLUSH WITH NEW FINISH GRADE.
- (10) AS A FIRST ORDER OF WORK, CONTRACTOR SHALL FIELD LOCATE AND POTHOLE EXISTING UTILITIES AT PROPOSED POINTS OF CONNECTIONS AND CROSSINGS SHOWN HEREON TO VERIFY VERTICAL AND HORIZONTAL LOCATIONS. CONTRACTOR SHALL SUBMIT VERIFIED UTILITY INFORMATION THROUGH THE RFI PROCESS TO THE ARCHITECT TO CONFIRM ADEQUACY OF PROPOSED DESIGN. CONTRACTOR SHALL NOT ORDER AND/OR INSTALL UTILITIES UNTIL PROPOSED DESIGN IS CONFIRMED TO BE ADEQUATE.
- (1) INSTALL STORM DRAIN AREA DRAIN, ZURN MODEL Z415B, OR APPROVED EQUAL, WITH 10" DIAMETER STRAINER, 6" VERTICAL PVC PIPE AND ELL/TEE FITTING.