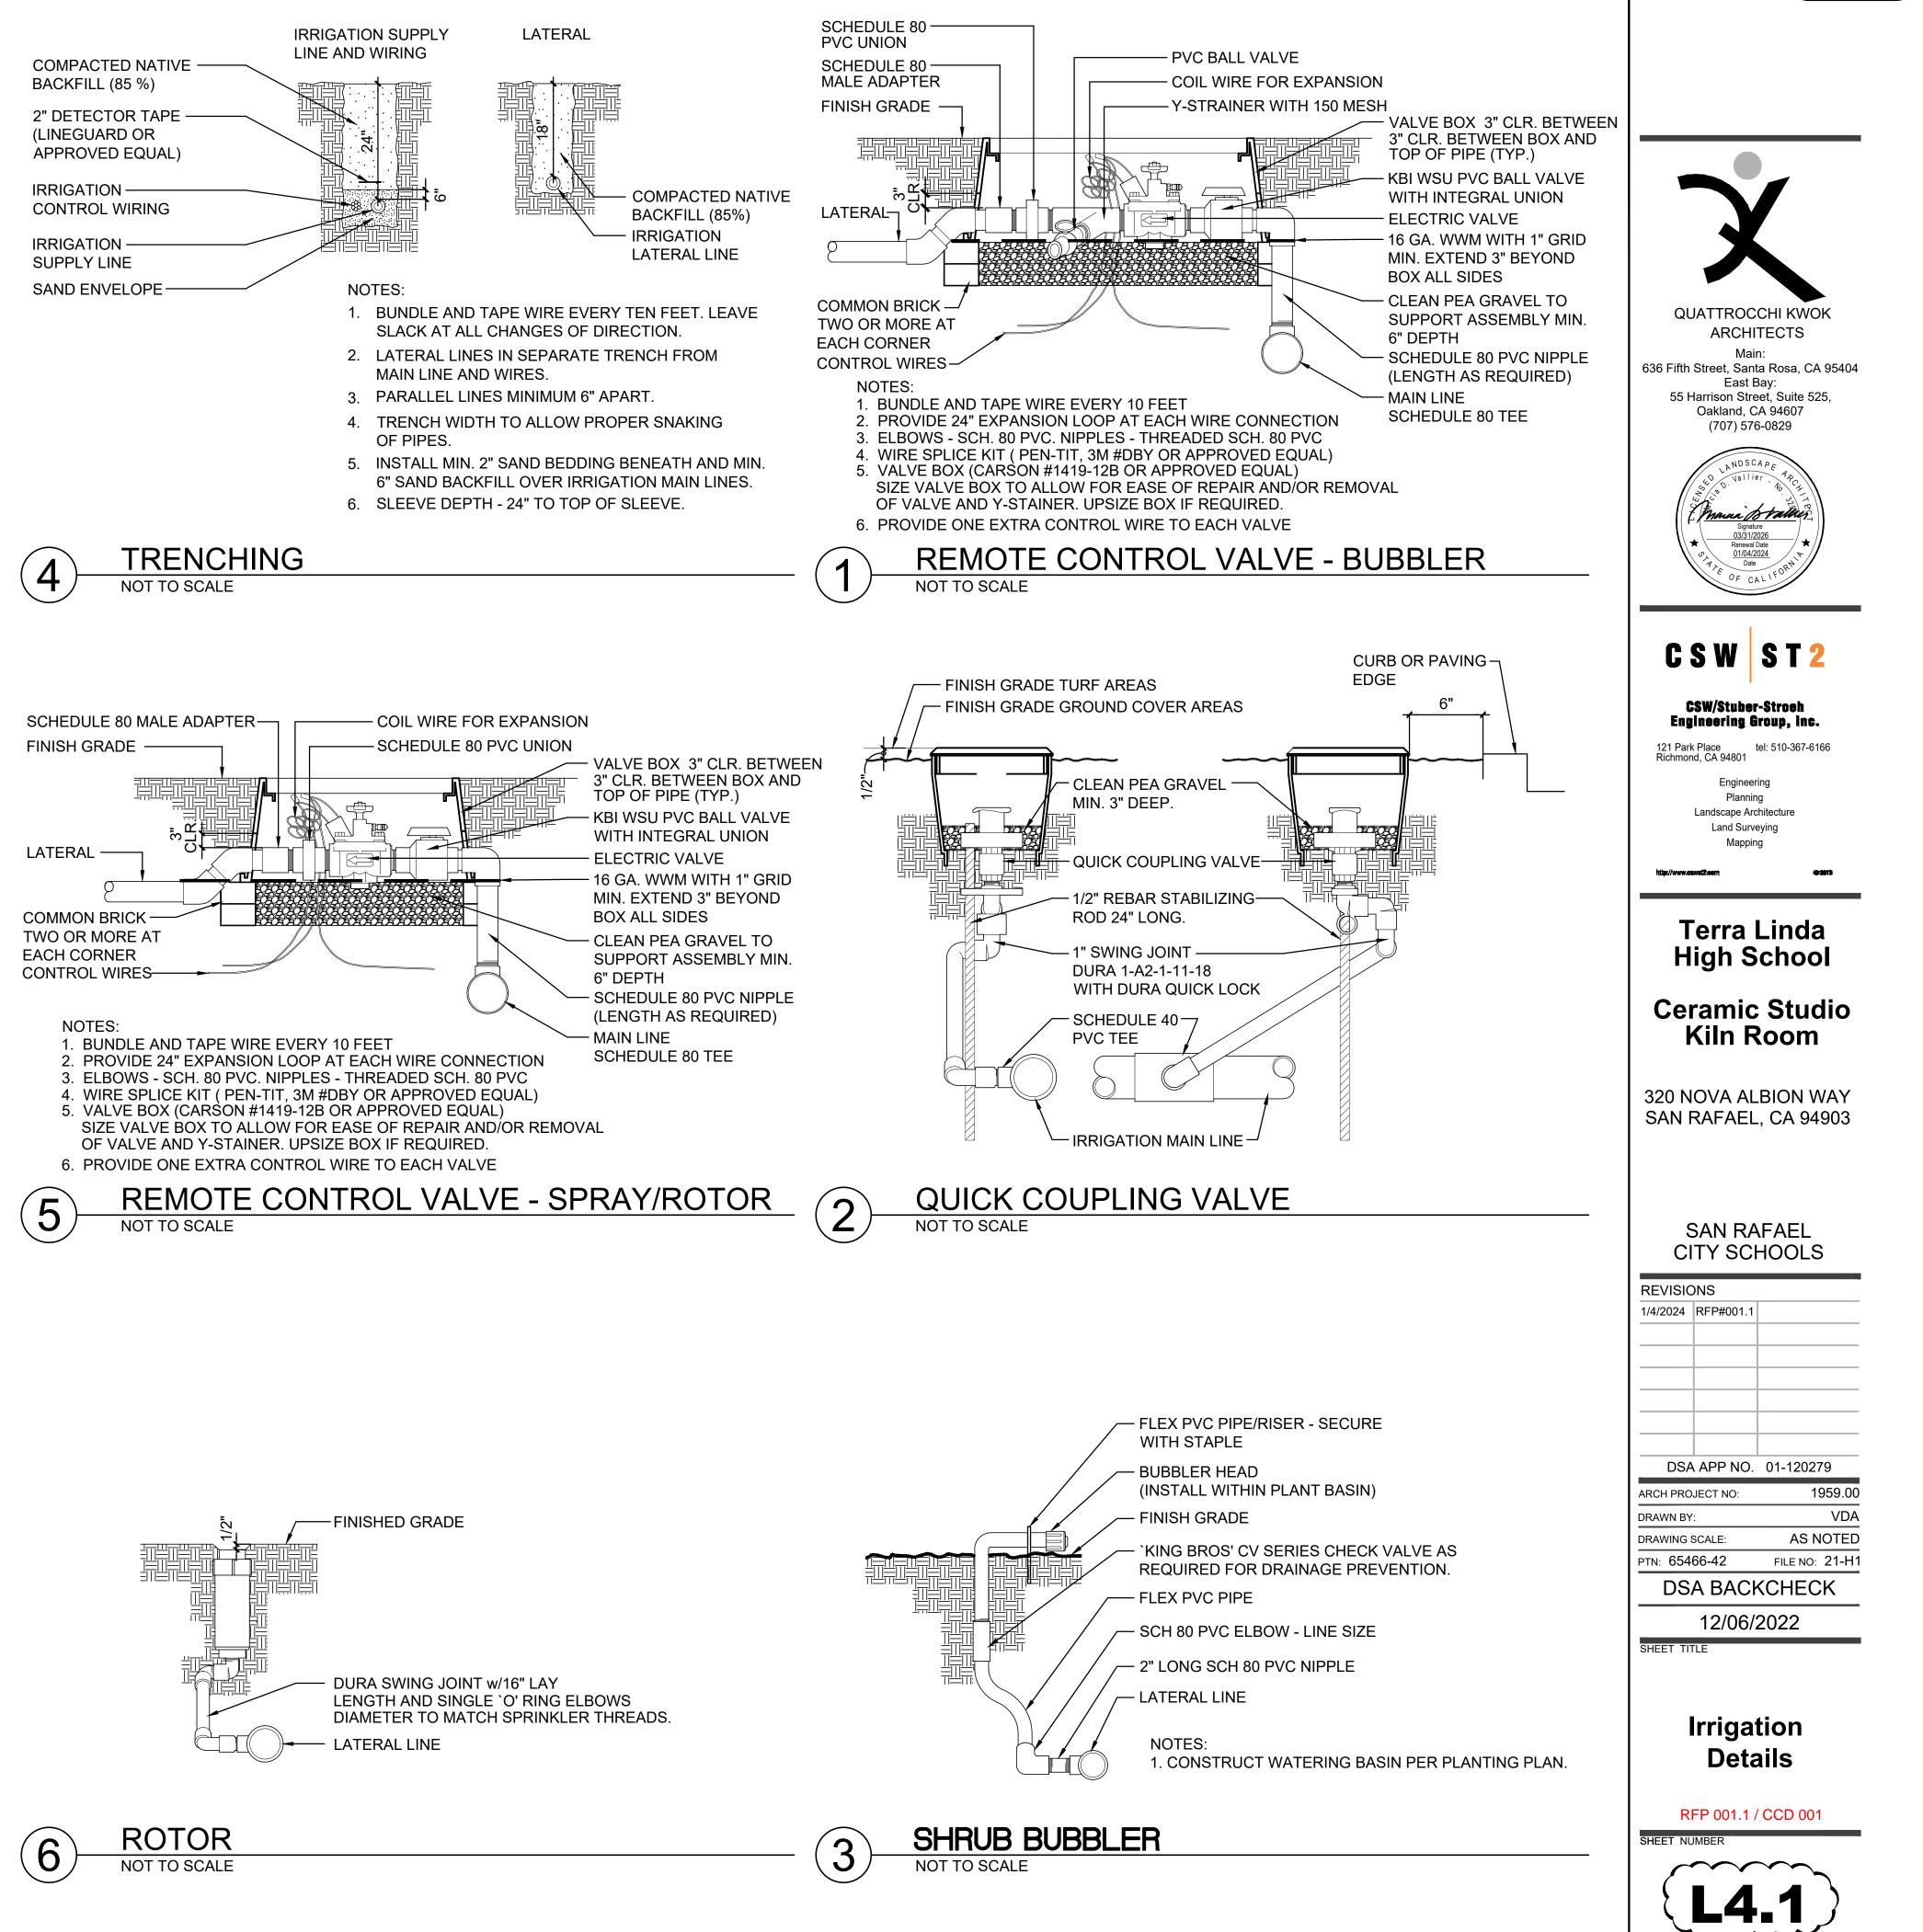

|

### Notes and Legend

RFP 001.1 / CCD 001

SHEET NUMBER









APPROVED PP: 01-120279 INC:

| ABBREV.           | QTY.      | SCIENTIFIC NAME                                                   |
|-------------------|-----------|-------------------------------------------------------------------|
| SHRUBS:           |           |                                                                   |
| DIE BIC<br>LOM LT | 34<br>116 | Dietes bicolor 'Orar<br>Lomandra conferifo                        |
| LOM PB<br>LOR CHI | 35<br>45  | Lomandra 'Platinum<br>Loropetalum chiner                          |
| TURF              | A.S.      | Enduro Dwarf Tall F<br>Greenfields Turf, In<br>ray@greenfieldstur |
|                   |           |                                                                   |