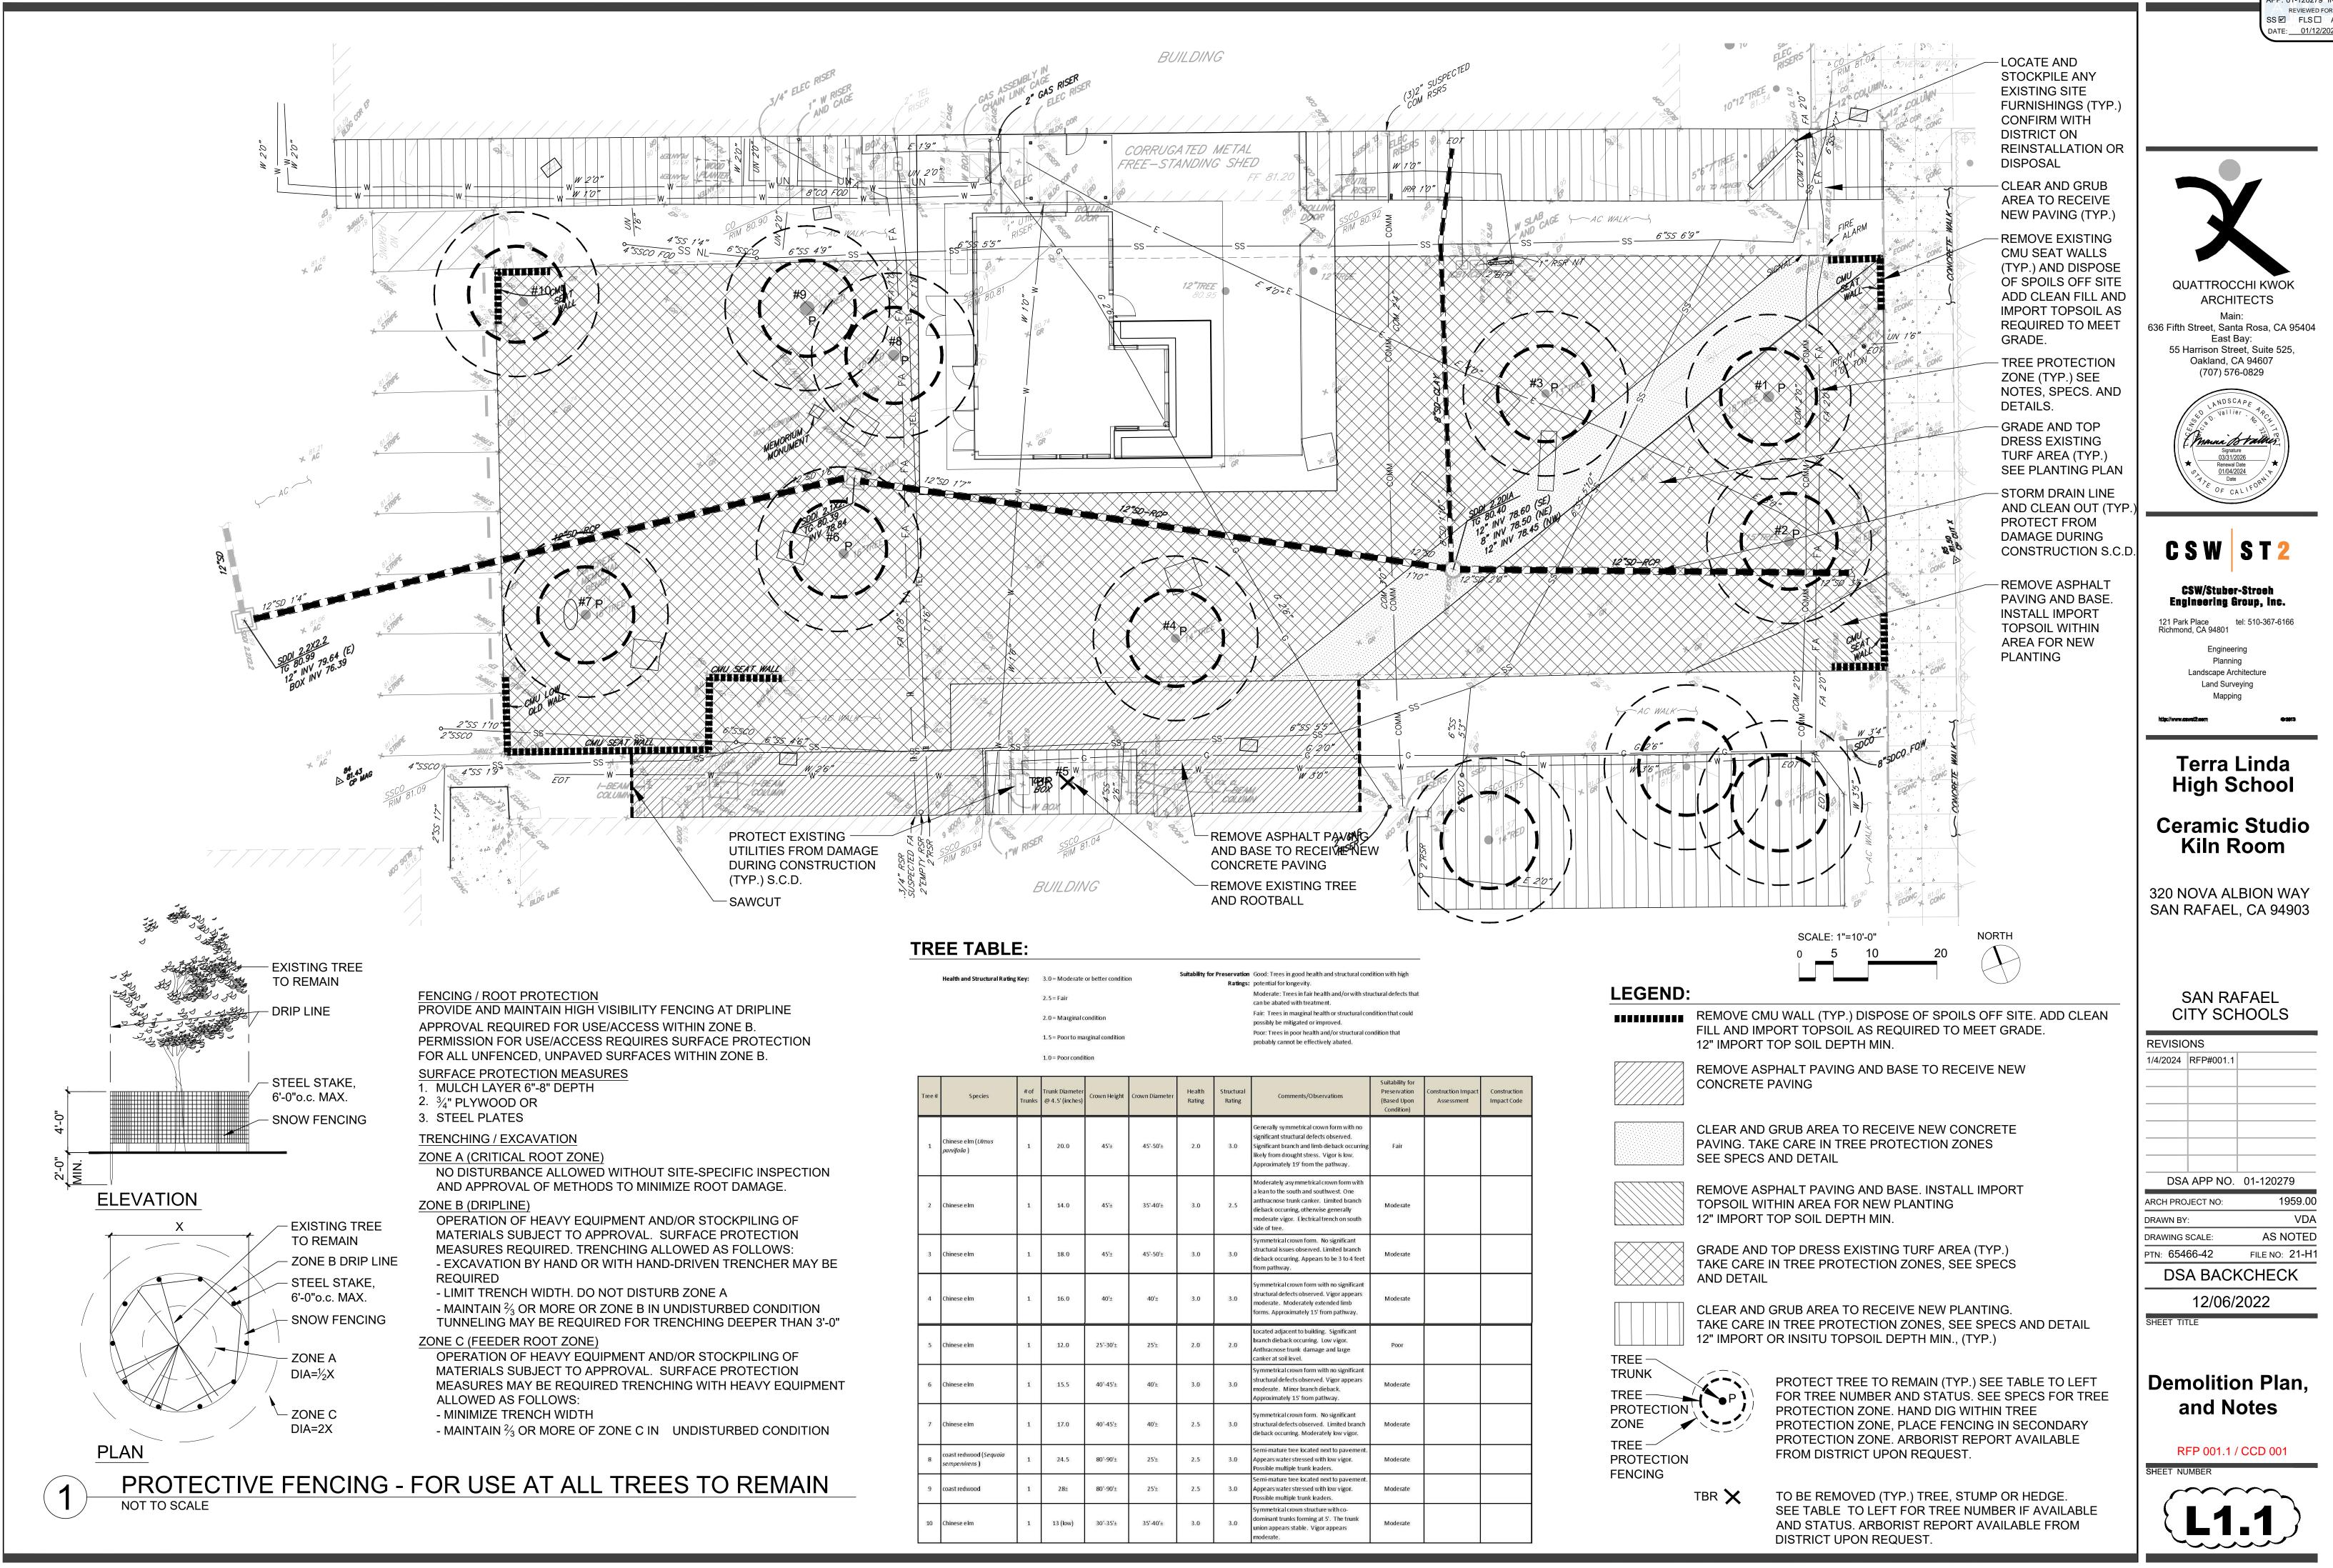

### DEMOLITION NOTES

- A SAWCUT EXISTING IMPROVEMENTS.
- B REMOVE EXISTING METAL SHED, INCLUDING CONCRETE SLAB-ON-GRADE, BASE MATERIAL, ETC., IN ITS ENTIRETY AND PROPERLY DISPOSE OF OFFSITE. REFER TO ARCHITECTURAL AND STRUCTURAL DRAWINGS FOR ADDITIONAL DEMOLITION REQUIREMENTS.
- C EXISTING BUILDING TO REMAIN. PROTECT IN PLACE.
- D EXISTING GAS METER, INCLUDING ENCLOSURE, TO REMAIN. PROTECT IN PLACE.

# A SAWCUT EXISTING IMPROVEMENTS.

- B REMOVE EXISTING METAL SHED, INCLUDING CONCRETE SLAB-ON-GRADE, BASE MATERIAL, ETC., IN ITS ENTIRETY AND PROPERLY DISPOSE OF OFFSITE. REFER TO ARCHITECTURAL AND STRUCTURAL DRAWINGS FOR ADDITIONAL DEMOLITION REQUIREMENTS.
- C EXISTING BUILDING TO REMAIN. PROTECT IN PLACE.

D EXISTING GAS METER, INCLUDING ENCLOSURE, TO REMAIN. PROTECT IN PLACE.

- E EXISTING HARDSCAPE TO REMAIN. PROTECT IN PLACE.
- FEXISTING WALL TO REMAIN.PROTECT IN PLACE.GEXISTING CANOPY TO REMAIN.PROTECT IN PLACE.
- H REMOVE EXISTING WALL AND PROPERLY DISPOSE OF OFFSITE.

#### LEGEND XXXX utility pipes and structures to be removed and properly DISPOSED OF OFFSITE. CUT AND CAP PORTIONS OF THE UTILITIES TO REMAIN. CONTRACTOR MAY ABANDON IN PLACE THOSE PORTIONS OF THE UTILITY THAT DO NOT CONFLICT WITH THE PROPOSED IMPROVEMENTS. REFER TO SPECIFICATIONS SECTION 31 1000 FOR ABANDONMENT REQUIREMENTS. SEE PLAN FOR SIZE AND TYPE. REMOVE ALL EXISTING SURFACE IMPROVEMENTS, INCLUDING, BUT NOT LIMITED TO, ASPHALT, BASE MATERIAL, HEADERBOARD, ETC. WITHIN THE LIMITS OF THE HATCHING IDENTIFIED HEREON AND PROPERLY DISPOSE OF OFFSITE, UNLESS OTHERWISE NOTED. AT THE CONTRACTORS OPTION, NON-CONTAMINATED BASE MATERIAL MAY BE REUSED. ALL TURF SHALL BE STRIPPED $6"\pm$ IN DEPTH AND PROPERLY DISPOSED OF OFFSITE. REFER TO LANDSCAPE DRAWINGS FOR IRRIGATION SYSTEM DEMOLITION AND/OR RELOCATION REQUIREMENTS. ANY DAMAGES TO THE EXISTING IRRIGATION SYSTEM INTENDED TO REMAIN OPERATIONAL SHALL BE REPAIRED BY THE CONTRACTOR AT THEIR EXPENSE. REMOVE ALL VEGETATION, INCLUDING, BUT NOT LIMITED TO GRASS, PLANTS, SHRUBS, ETC, WITHIN THE LIMITS OF THE HATCHING IDENTIFIED HEREON AND PROPERLY DISPOSE OF OFFSITE, UNLESS OTHERWISE NOTED. REHABILITATE EXISTING TURF. REFER TO LANDSCAPE DRAWINGS FOR REQUIREMENTS. + + + TREE TO BE REMOVED. $\boxtimes$ $\triangle$

TREE TO BE SAVED. REFER TO LANDSCAPE DRAWINGS AND ARBORIST REPORT FOR TREE PROTECTION RECOMMENDATIONS.

REFER TO ARCHITECTURAL, LANDSCAPE ARCHITECTURAL, MECHANICAL AND ELECTRICAL DRAWINGS FOR ADDITIONAL DEMOLITION REQUIREMENTS.