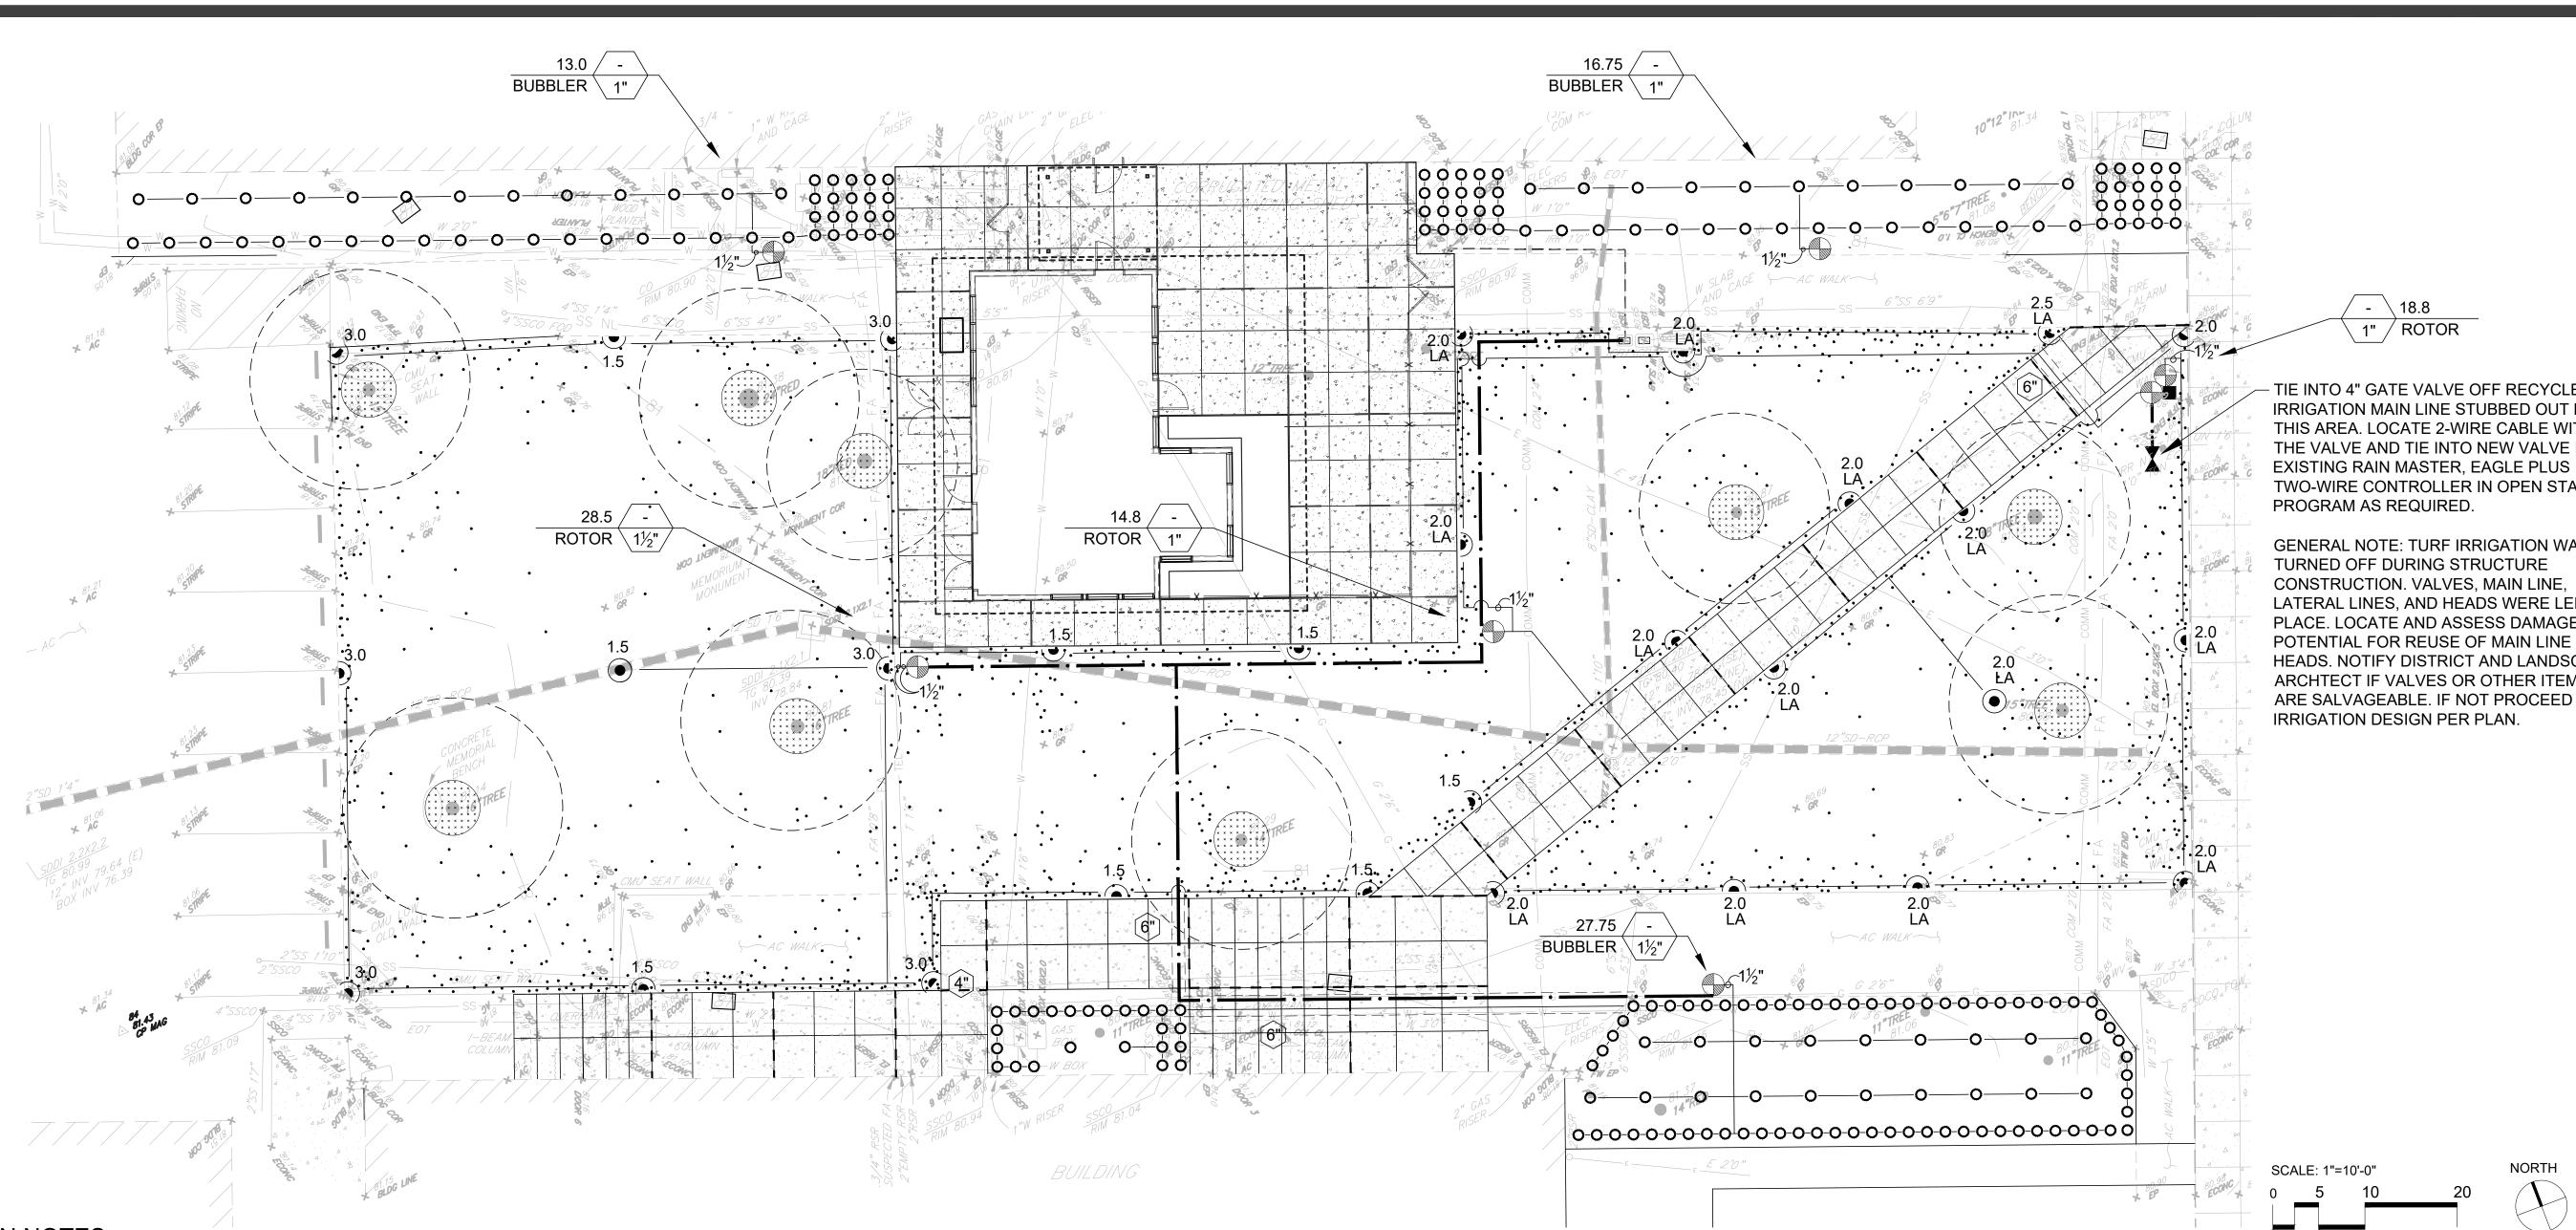

## UTILITY NOTES

(ONLY NOTES RELEVANT TO THIS SHEET ARE SHOWN)

- (10) AS A FIRST ORDER OF WORK, CONTRACTOR SHALL FIELD LOCATE AND POTHOLE EXISTING UTILITIES AT PROPOSED POINTS OF CONNECTIONS AND CROSSINGS SHOWN HEREON TO VERIFY VERTICAL AND HORIZONTAL LOCATIONS. CONTRACTOR SHALL SUBMIT VERIFIED UTILITY INFORMATION THROUGH THE RFI PROCESS TO THE ARCHITECT TO CONFIRM ADEQUACY OF PROPOSED DESIGN. CONTRACTOR SHALL NOT ORDER AND/OR INSTALL UTILITIES UNTIL PROPOSED DESIGN IS CONFIRMED TO BE ADEQUATE.
- 1) INSTALL STORM DRAIN AREA DRAIN, ZURN MODEL Z415B, OR APPROVED EQUAL, WITH 10" DIAMETER STRAINER, 6" VERTICAL PVC PIPE AND ELL/TEE FITTING.

### UTILITY NOTES

(ONLY NOTES RELEVANT TO THIS SHEET ARE SHOWN)

- (9) ADJUST EXISTING UTILITY VAULT/BOX TO BE FLUSH WITH NEW FINISH GRADE.
- (10) AS A FIRST ORDER OF WORK, CONTRACTOR SHALL FIELD LOCATE AND POTHOLE EXISTING UTILITIES AT PROPOSED POINTS OF CONNECTIONS AND CROSSINGS SHOWN HEREON TO VERIFY VERTICAL AND HORIZONTAL LOCATIONS. CONTRACTOR SHALL SUBMIT VERIFIED UTILITY INFORMATION THROUGH THE RFI PROCESS TO THE ARCHITECT TO CONFIRM ADEQUACY OF PROPOSED DESIGN. CONTRACTOR SHALL NOT ORDER AND/OR INSTALL UTILITIES UNTIL PROPOSED DESIGN IS CONFIRMED TO BE ADEQUATE.
- (1) INSTALL STORM DRAIN AREA DRAIN, ZURN MODEL Z415B, OR APPROVED EQUAL, WITH 10" DIAMETER STRAINER, 6" VERTICAL PVC PIPE AND ELL/TEE FITTING.