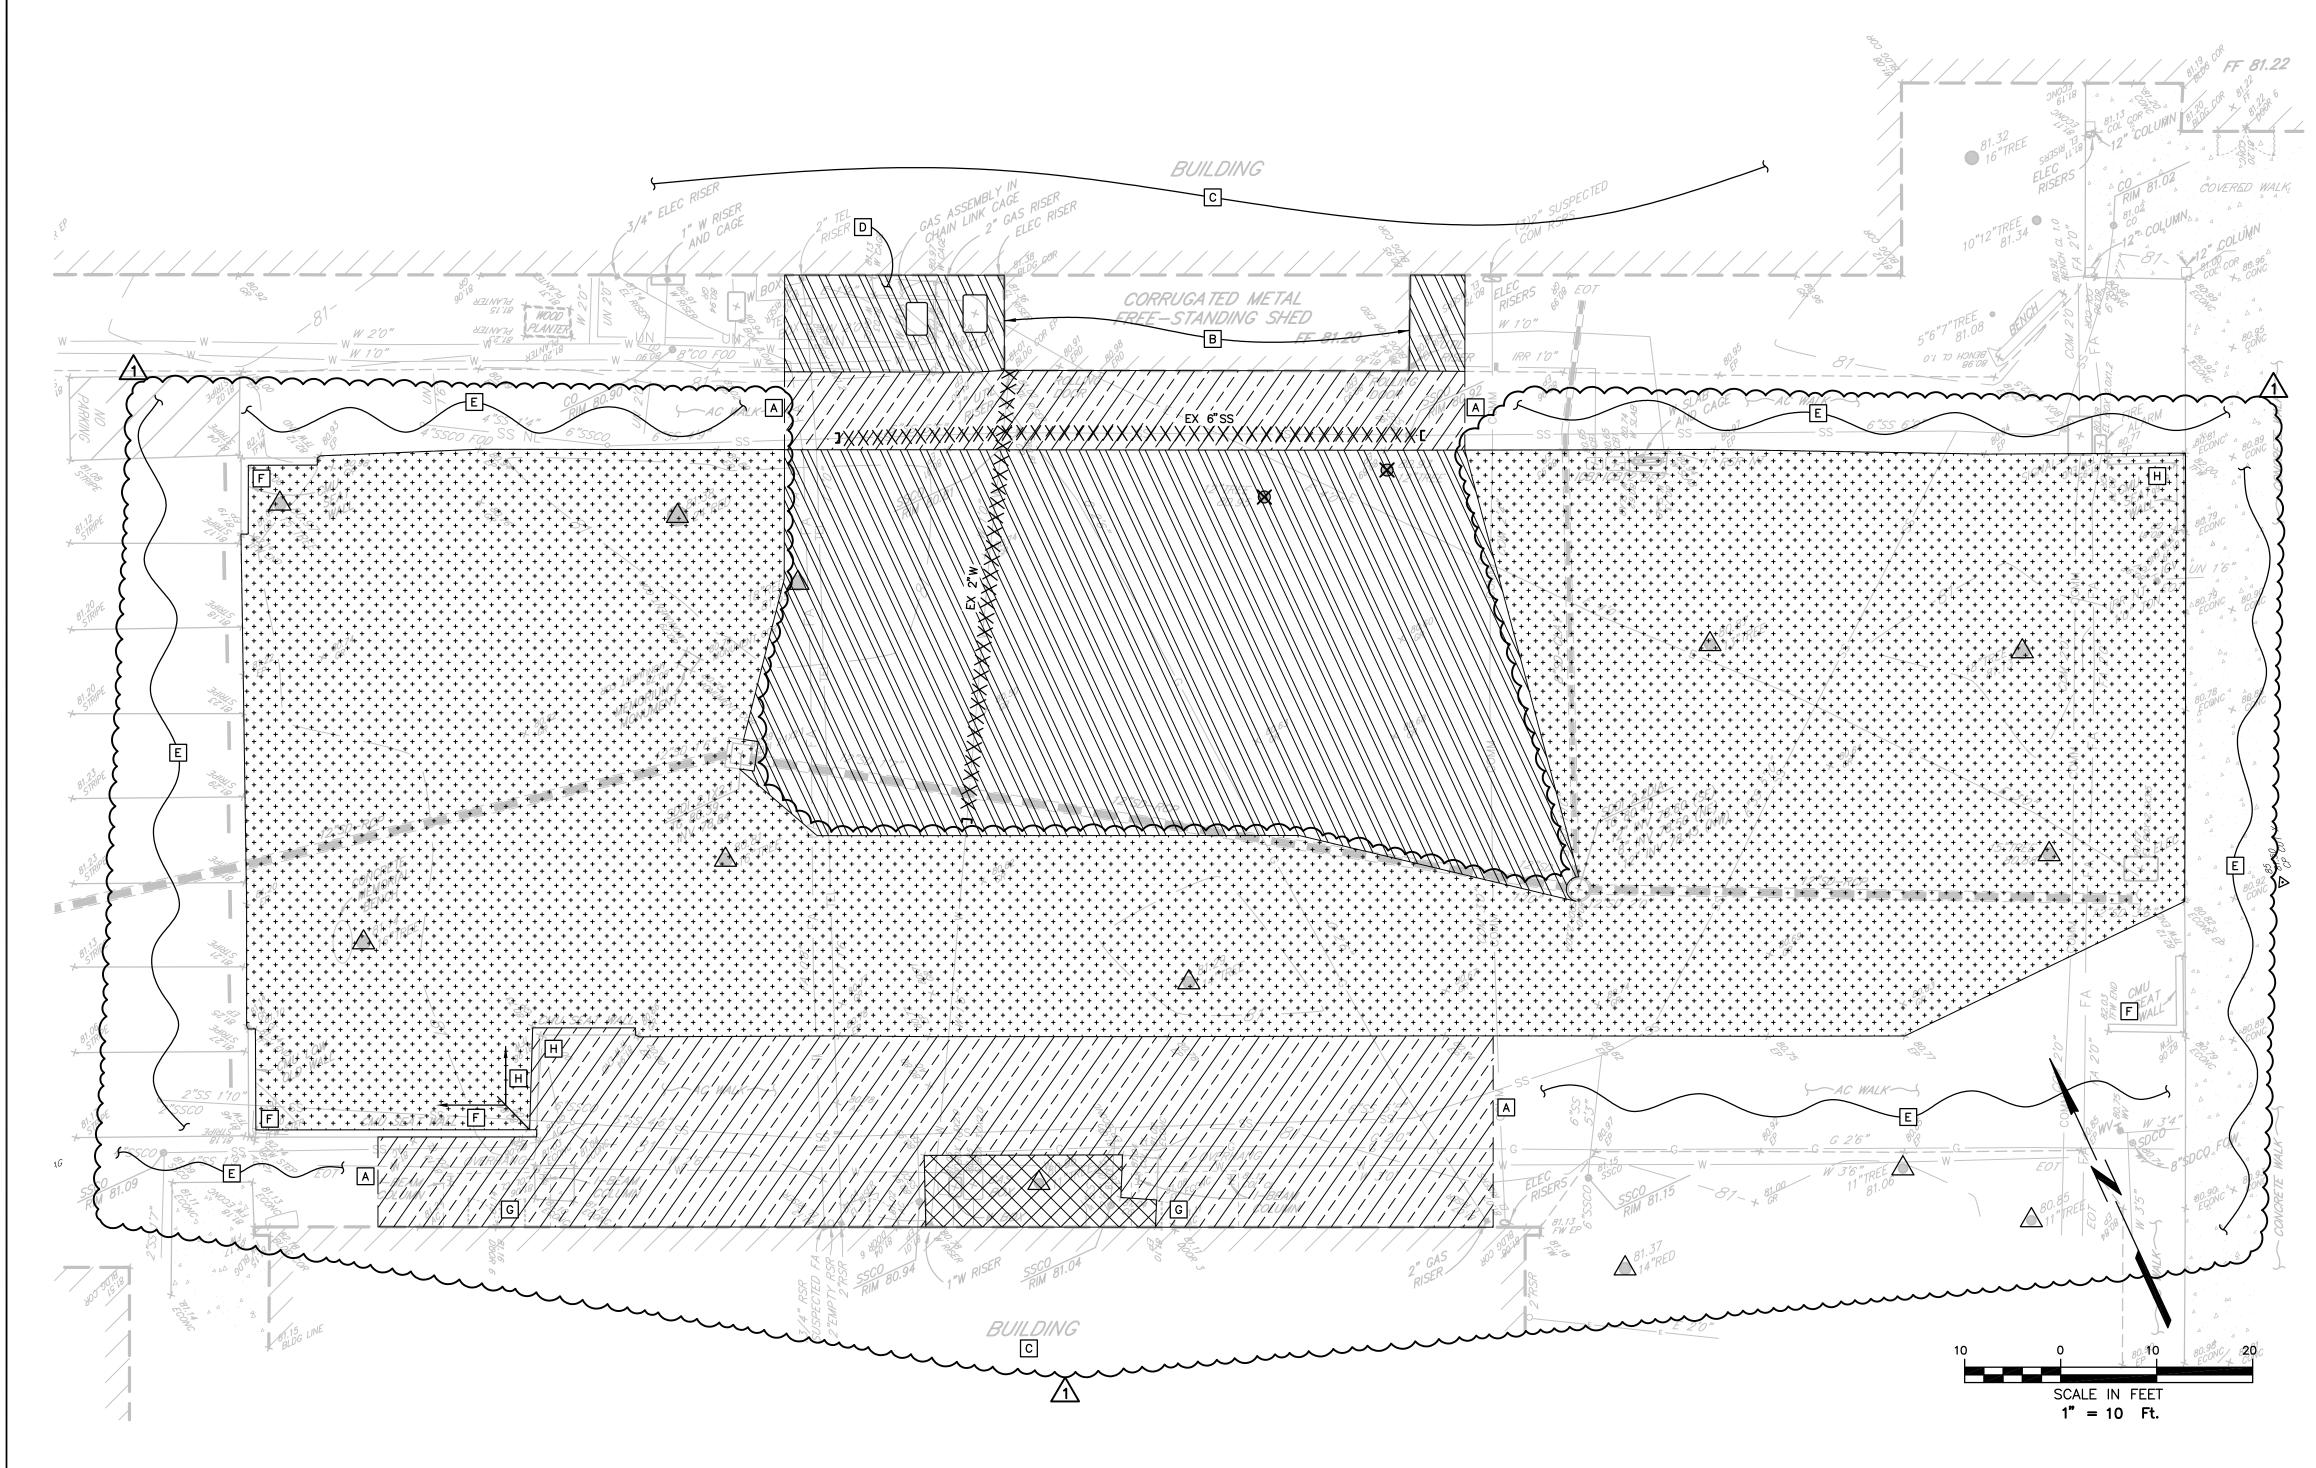

### DEMOLITION NOTES

- A SAWCUT EXISTING IMPROVEMENTS.
- B REMOVE EXISTING METAL SHED, INCLUDING CONCRETE SLAB-ON-GRADE, BASE MATERIAL, ETC., IN ITS ENTIRETY AND PROPERLY DISPOSE OF OFFSITE. REFER TO ARCHITECTURAL AND STRUCTURAL DRAWINGS FOR ADDITIONAL DEMOLITION REQUIREMENTS.
- C EXISTING BUILDING TO REMAIN. PROTECT IN PLACE.
- D EXISTING GAS METER, INCLUDING ENCLOSURE, TO REMAIN. PROTECT IN PLACE.

### LEGEND

XXXX utility pipes and structures to be removed and properly DISPOSED OF OFFSITE. CUT AND CAP PORTIONS OF THE UTILITIES TO REMAIN. CONTRACTOR MAY ABANDON IN PLACE THOSE PORTIONS OF THE UTILITY THAT DO NOT CONFLICT WITH THE PROPOSED IMPROVEMENTS. REFER TO SPECIFICATIONS SECTION 31 1000 FOR ABANDONMENT REQUIREMENTS. SEE PLAN FOR SIZE AND TYPE.

> REMOVE ALL EXISTING SURFACE IMPROVEMENTS, INCLUDING, BUT NOT LIMITED TO, ASPHALT, BASE MATERIAL, HEADERBOARD, ETC. WITHIN THE LIMITS OF THE HATCHING IDENTIFIED HEREON AND PROPERLY DISPOSE OF OFFSITE, UNLESS OTHERWISE NOTED. AT THE CONTRACTORS OPTION, NON-CONTAMINATED BASE MATERIAL MAY BE REUSED.

ALL TURF SHALL BE STRIPPED  $6^{\circ}$ ± IN DEPTH AND PROPERLY DISPOSED OF OFFSITE. REFER TO LANDSCAPE DRAWINGS FOR IRRIGATION SYSTEM DEMOLITION AND/OR RELOCATION REQUIREMENTS. ANY DAMAGES TO THE EXISTING IRRIGATION SYSTEM INTENDED TO REMAIN OPERATIONAL SHALL BE REPAIRED BY THE CONTRACTOR AT THEIR EXPENSE.

TREE TO BE REMOVED. TREE TO BE SAVED.

#### GRADING NOTES

(ONLY NOTES RELEVANT TO THIS SHEET ARE SHOWN)

- (1) MATCH EXISTING IMPROVEMENTS.
- (2) INSTALL CONCRETE THICKENED EDGE. REFER TO LANDSCAPE DRAWINGS FOR DETAILS.
- (3) INSTALL FENCE/GATE. REFER TO ARCHITECTURAL DRAWINGS FOR DETAILS.
- (4) GRADE EARTHEN DRAINAGE SWALE PER DETAIL, SHEET C3.
- 6 SAWCUT AND REMOVE EXISTING FOUNDATION CURB AT EXISTING DOOR TO MATCH EXISTING BUILDING FINISHED FLOOR ELEVATION. ALSO, REFER TO KEYNOTE 7 FOR VERIFICATION OF EXISTING BUILDING FINISH FLOOR ELEVATION.
- (7) AS A FIRST ORDER OF WORK PRIOR TO COMMENCEMENT OF ANY DEMOLITION AND GRADING ACTIVITIES, THE CONTRACTOR SHALL VERIFY THE EXISTING BUILDING FINISH FLOOR ELEVATION OF THE ADJACENT CLASSROOM BUILDING AND PROVIDE VERIFIED ELEVATION TO THE ARCHITECT VIA THE RFI PROCESS TO CONFIRM THAT THE PROPOSED GRADING IS ADEQUATE.
- 8 PAD ELEVATION NOTED HEREON REPRESENTS TOP OF CLASS 2 AGGREGATE BASE/18" MINIMUM NON-EXPANSIVE BLANKET AS REQUIRED BY THE PROJECT GEOTECHNICAL REPORT RECOMMENDATIONS.
- (9) ADJUST EXISTING UTILITY VAULT/BOX TO BE FLUSH WITH NEW FINISH GRADE.
- (12) INSTALL CONCRETE MOW STRIP. REFER TO ARCHITECTURAL DRAWINGS FOR DETAILS.
- (13) PROVIDE LEVEL LANDINGS (2% MAXIMUM SLOPE IN ANY DIRECTION) AT GATES, EACH SIDE, DIMENSIONED 5' DEEP BY THE WIDTH OF GATE.

#### LEGEND

HEADERBOARD PER DETAIL SHEET C3 HB

| SEE SHEETS C1.1 AND<br>C1.2 FOR REVISIONS | $\mathcal{C}$ |                                           | $\sim$ |
|-------------------------------------------|---------------|-------------------------------------------|--------|
|                                           | Ş             | SEE SHEETS C1.1 AND<br>C1.2 FOR REVISIONS |        |