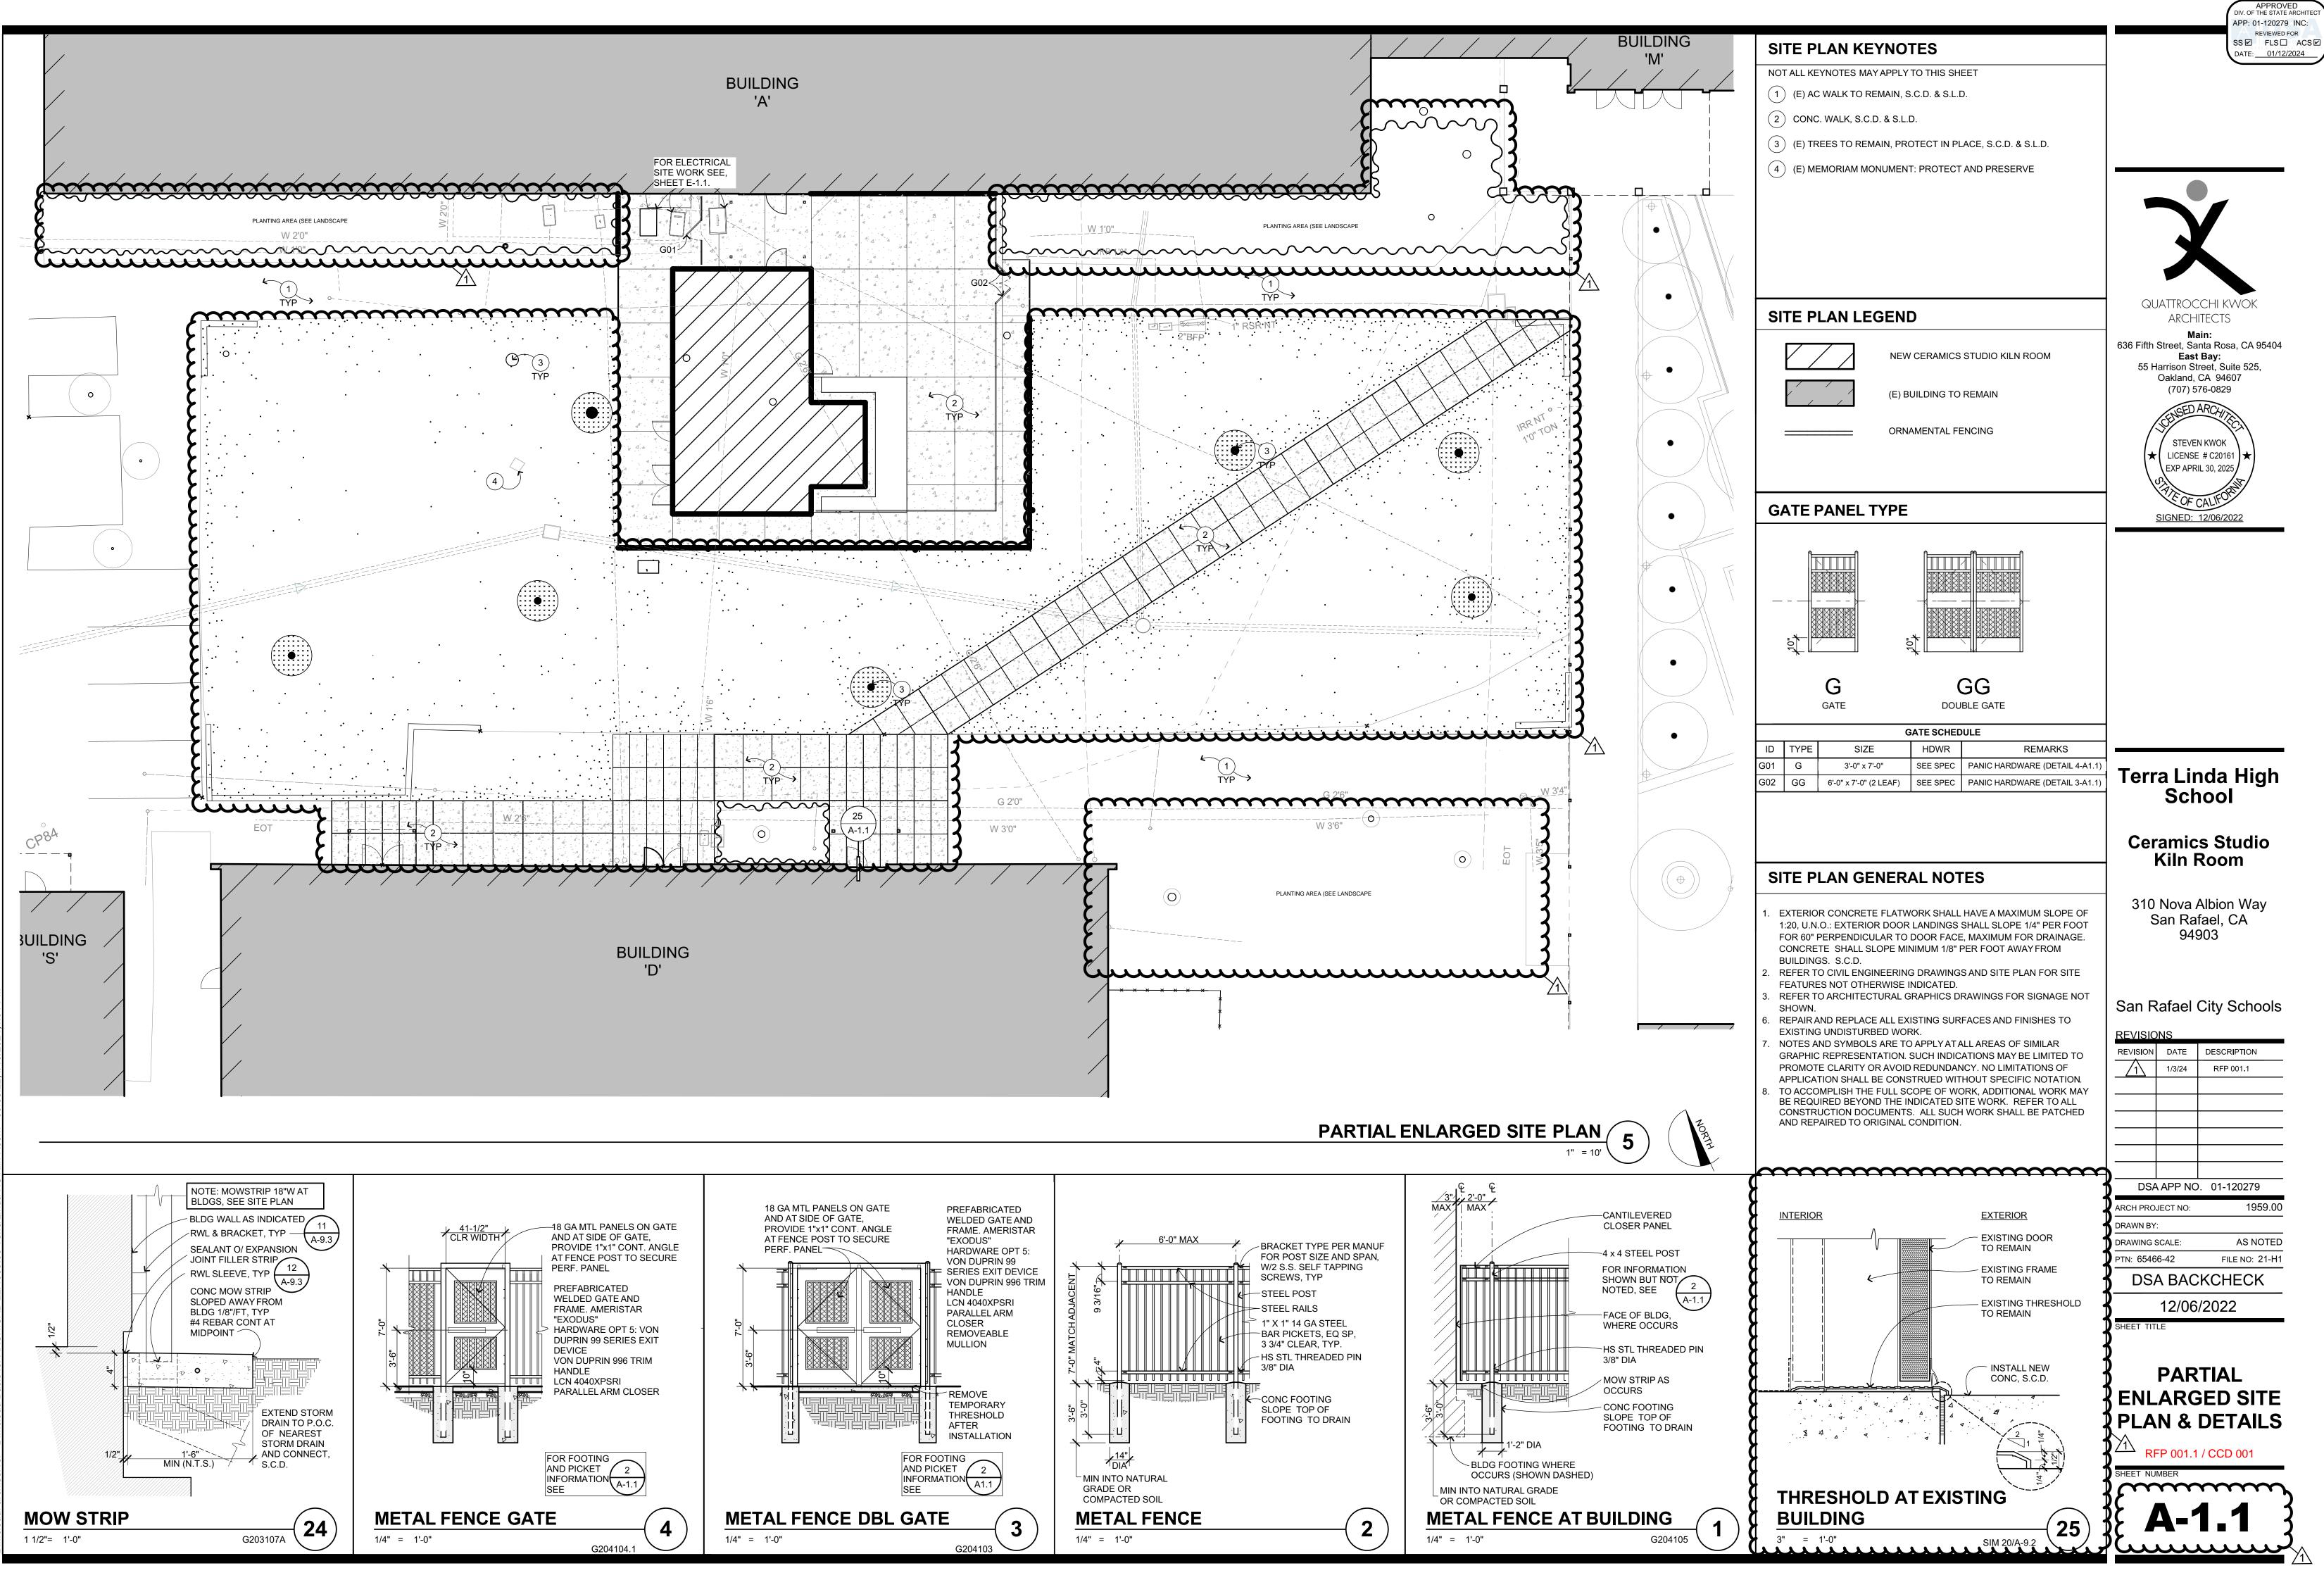

# LEGEND

|                                                     | GRAPHIC REPRESENTATION. SUCH INDICATIONS<br>MOTE CLARITY. NO LIMITATION OF APPLICATION IS<br>ECFICALLY NOTED.             |     | SPEC                                                             |
|-----------------------------------------------------|---------------------------------------------------------------------------------------------------------------------------|-----|------------------------------------------------------------------|
| ÂA                                                  |                                                                                                                           | 2.  | ALL FI<br>●DO N<br>●VERI                                         |
| 1                                                   | COLUMN GRIDS A AND 1 IN BUILDING A                                                                                        | 3   | ONLY                                                             |
|                                                     |                                                                                                                           | 4.  | GOVE<br>CALIF                                                    |
| <u>≁ 6'-0"</u>                                      | DIMENSION TO FACE OF STUD OR MASONRY                                                                                      |     |                                                                  |
| ← 6'-0" →                                           | DIMENSION TO FACE OF FINISH                                                                                               |     |                                                                  |
| 6'-0"                                               | DIMENSION TO CENTER LINE OR COLUMN LINE                                                                                   |     |                                                                  |
| <u>12'-0''</u>                                      | RELATIVE ELEVATION DIMENSION                                                                                              |     |                                                                  |
| T                                                   |                                                                                                                           |     |                                                                  |
|                                                     | DOOR A IN ROOM NUMBER 101 IN BUILDING B<br>ACCESSIBLE CLEARANCES SHOWN DASHED                                             |     | TITLE<br>2010 /                                                  |
|                                                     | SEE 11<br>A-8.1                                                                                                           | 5.  | STAN<br>NFPA<br>NFPA<br>NFPA                                     |
|                                                     | WINDOW NUMBER 03                                                                                                          |     | NFPA<br>NFPA<br>NFPA                                             |
| 11<br>A-9.12                                        | DETAIL NUMBER 11 ON SHEET NUMBER A-9.12                                                                                   |     | NFPA<br>NFPA<br>NFPA<br>NFPA<br>NFPA                             |
| 3<br>A-B6.2                                         | SECTION NUMBER 3 ON SHEET NUMBER A-B6.2                                                                                   |     | NFPA<br>UL 30                                                    |
| 2<br>A-B5.3                                         | ELEVATION NUMBER 2 ON SHEET NUMBER A-B5.3                                                                                 |     | UL 46<br>UL 52<br>UL 19                                          |
| CLASSROOI                                           | - Room House                                                                                                              |     | UL 20                                                            |
| PLAN A-A7.6                                         | ROOM NUMBER 204 IN BUILDING A<br>INTERIOR ELEVATION SHOWN ON SHEET A-A7.6                                                 | 6.  | IN AC                                                            |
| CLASSROO<br>REFLECTED<br>CLG PLAN<br>CL-6<br>10'-0" | M ROOM NAME<br>ROOM NUMBER 204 IN BUILDING A<br>CEILING FINISH CODE CL-6<br>FINISH CEILING HEIGHT 10'-0"                  |     | THE \$<br>•4-33<br>•4-33<br>INFOI<br>•4-33                       |
| CLASSROOI<br>FINISH FLR<br>PLAN<br>B1<br>CPT1       | M ROOM NAME<br>ROOM NUMBER 204 IN BUILDING A<br>WALL FINISH CODE P1<br>WALL BASE FINISH CODE B1<br>FLOOR FINISH CODE CPT1 |     | •4-33<br>•4-33<br>•4-33<br>MATE<br>EMPL<br>SHAL<br>•4-33<br>ARCF |
| 33                                                  | KEYNOTE NUMBER 33                                                                                                         |     | •4-33<br>SECT<br>•4-33<br>CONS                                   |
| ✓<br>8"                                             | METAL WALL FRAMING SIZE 8"                                                                                                |     | ADDE<br>REGI<br>APPR                                             |
|                                                     | WALL COMPOSITION TYPE                                                                                                     |     | • 4-34<br>WITH<br>• 4-34<br>• 4-34                               |
| C                                                   | TOILET ACCESSORY C                                                                                                        | 7.  | IN AC<br>•.4-34<br>THE I                                         |
| 222                                                 | ARCHITECTURAL WOODWORK STANDARDS (AWS)<br>CABINET DESIGN SERIES IDENTIFIER                                                |     | RECC<br>DISCO<br>NOT O<br>THE F                                  |
| <b>&lt;</b> E1                                      | ROOM / BUILDING ACCESSIBLE SIGNAGE TYPE E1.<br>SEE AG-2.1 ARCHITECTURAL GRAPHICS PLAN AND<br>ACCESSIBLE SIGNAGE DETAIL    | 8.  | THE F<br>COMF<br>CHAP                                            |
| W.P.                                                | RELATIVE ORIGIN OR WORK POINT                                                                                             | 9.  | EMEF<br>PRIO                                                     |
|                                                     | EQUIPMENT TAG<br>REFER TO EQUIPMENT SCHEDULE                                                                              | 10. | GRAD<br>HEAL                                                     |
|                                                     | FOR LOUVER LOCATION, SEE A-2.1, A-5.1<br>AND S.M.D.                                                                       | 11. | NEW<br>WITH<br>DEPA<br>SPEC<br>SUBM<br>COMF                      |