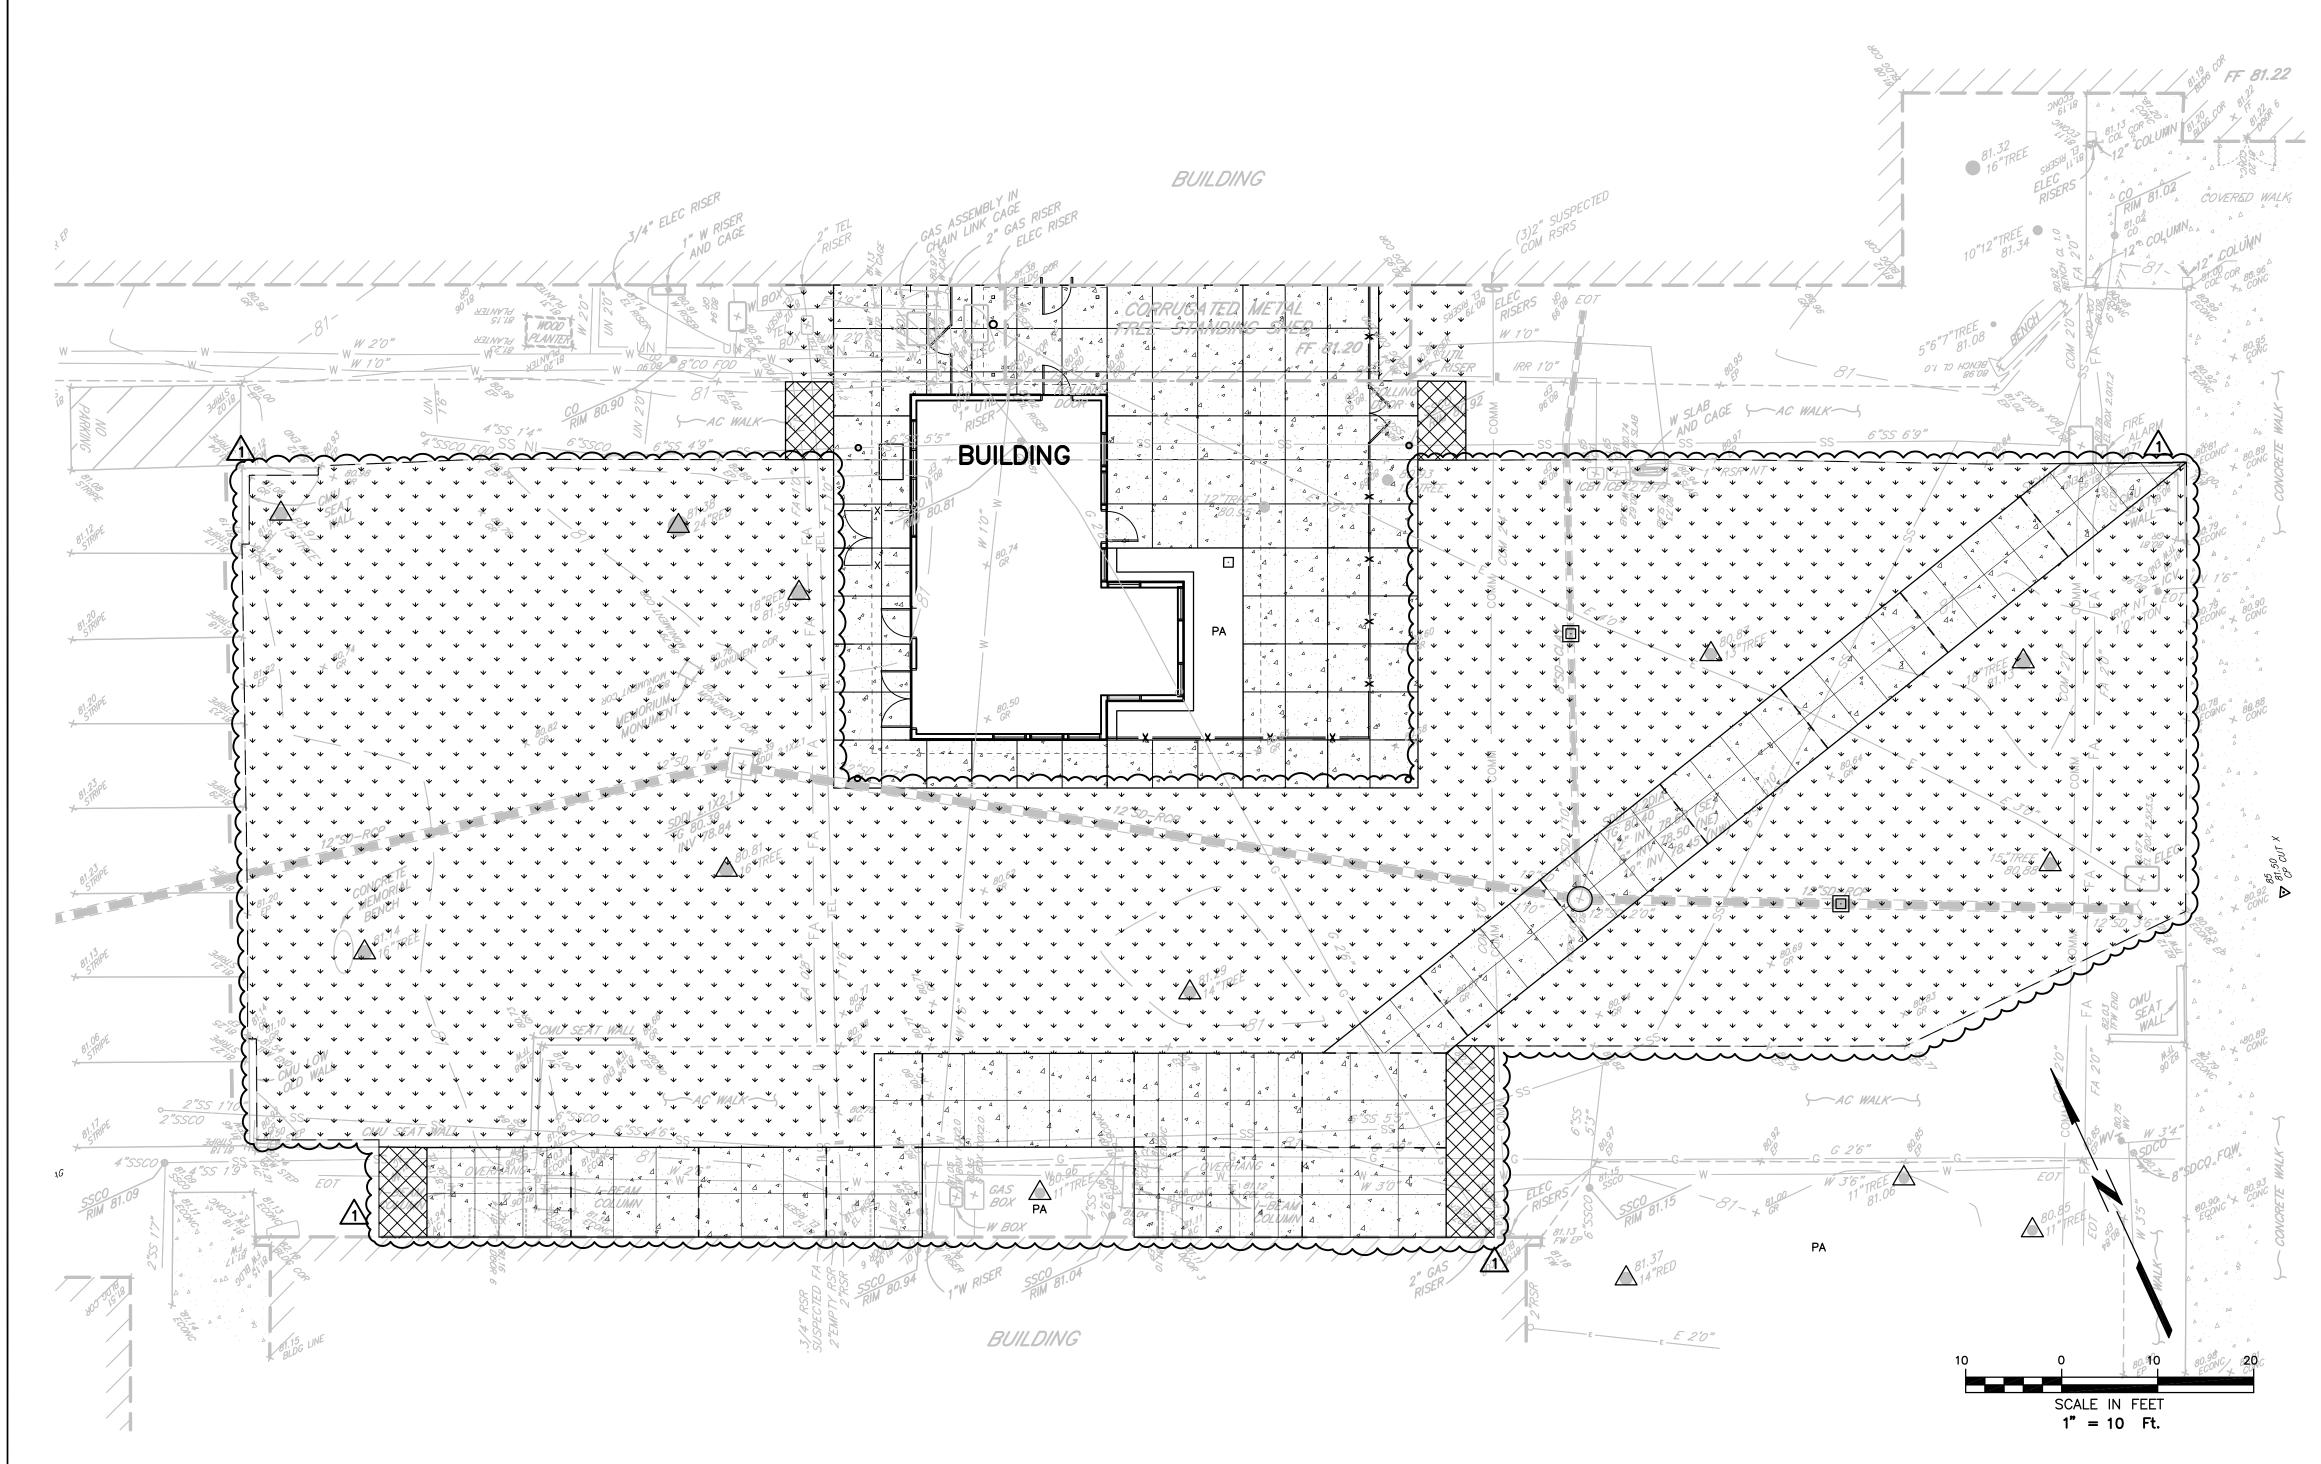

## UTILITY NOTES

(ONLY NOTES RELEVANT TO THIS SHEET ARE SHOWN)

- (10) AS A FIRST ORDER OF WORK, CONTRACTOR SHALL FIELD LOCATE AND POTHOLE EXISTING UTILITIES AT PROPOSED POINTS OF CONNECTIONS AND CROSSINGS SHOWN HEREON TO VERIFY VERTICAL AND HORIZONTAL LOCATIONS. CONTRACTOR SHALL SUBMIT VERIFIED UTILITY INFORMATION THROUGH THE RFI PROCESS TO THE ARCHITECT TO CONFIRM ADEQUACY OF PROPOSED DESIGN. CONTRACTOR SHALL NOT ORDER AND/OR INSTALL UTILITIES UNTIL PROPOSED DESIGN IS CONFIRMED TO BE ADEQUATE.
- 1) INSTALL STORM DRAIN AREA DRAIN, ZURN MODEL Z415B, OR APPROVED EQUAL, WITH 10" DIAMETER STRAINER, 6" VERTICAL PVC PIPE AND ELL/TEE FITTING.

# PAVEMENT STRUCTURAL SECTIONLOCATIONAC\*CL2 AB\*\*PCC\*\*\*

| ASPHALT WALKWAYS                            | 0.21' | 0.67' | - |
|---------------------------------------------|-------|-------|---|
| CONCRETE (PEDESTRIAN)<br>S.L.D. FOR DETAILS | -     | -     | - |
| TURF<br>S.L.D. FOR DETAILS                  | -     | -     | - |
| * TYPE A 1/2 MAX MEDIUM ASF                 | PHALT |       |   |

\*\* COMPACTED TO 95% RELATIVE COMPACTION

\*\*\* 5 SACKS PER CY

Ψ Ψ ``

| $\frown$ |                                           | <u>``</u> |
|----------|-------------------------------------------|-----------|
|          | SEE SHEETS C2.1 AND<br>C2.2 FOR REVISIONS |           |
|          |                                           | ر ا       |