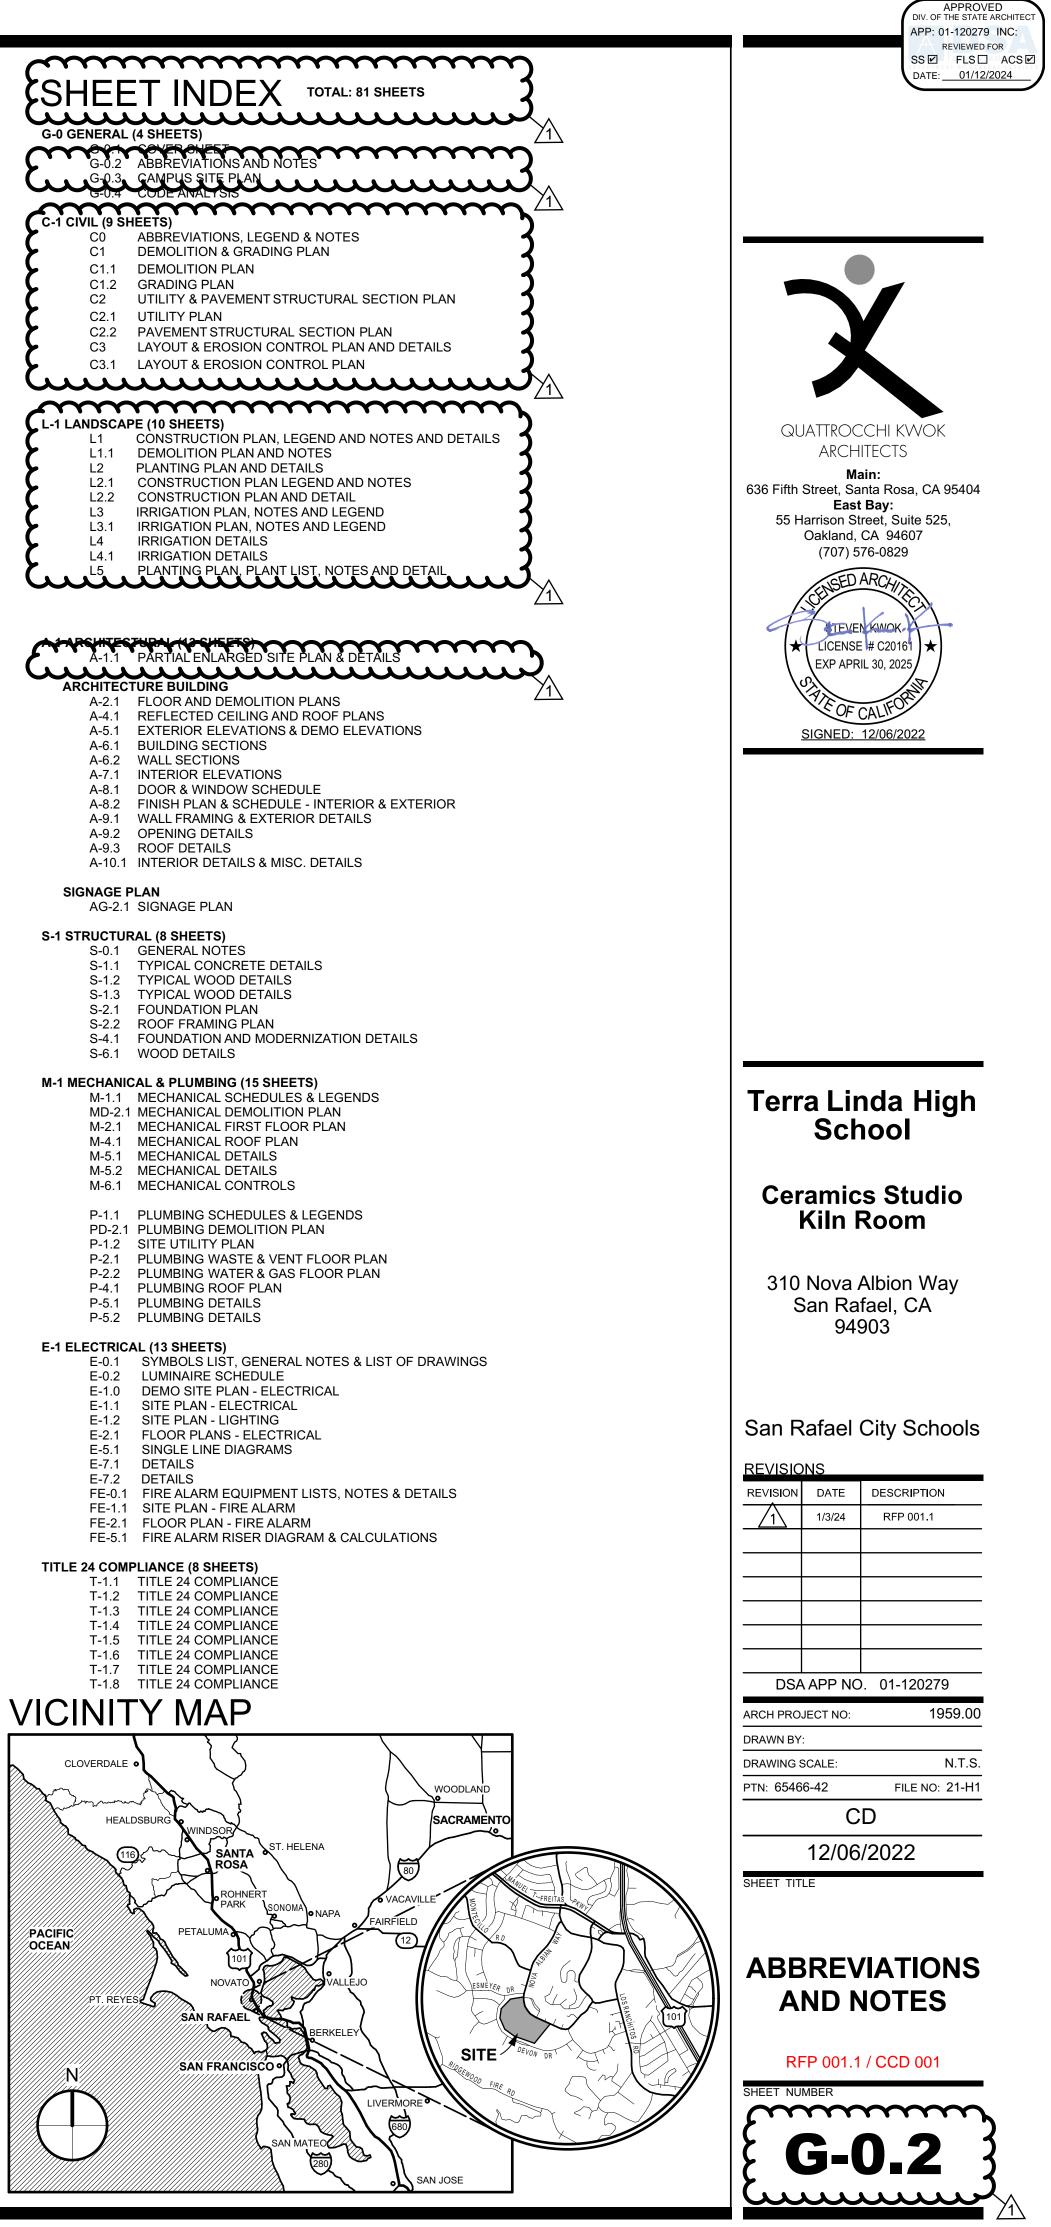

## **ABBREVIATIONS**

| ADD            | KEVIA HUNS                              |                   |
|----------------|-----------------------------------------|-------------------|
| &<br>L         | AND<br>ANGLE                            | F<br>FA           |
| @              | AT                                      | FCO               |
| <u></u>        | CENTERLINE<br>FEET                      | FD<br>FDN         |
| "              | INCHES                                  | FE                |
| d<br>#         | PENNY<br>POUND/ NUMBER                  | FEC<br>FF         |
| AB             | ANCHOR BOLT                             | FG<br>FGL         |
| ABBREV         | ABBREVIATION                            | FH                |
| AC<br>A/C      | ASPHALT CONCRETE<br>AIR CONDITIONING    | FHMS<br>FHS       |
| ACC<br>ACOUS   | ACCESSIBLE<br>ACOUSTICAL                | FHWS<br>FIN       |
| AC T           | ACOUSTICAL TILE                         | FIXT              |
| AD<br>ADJ      | AREA DRAIN<br>ADJUSTABLE                | FL<br>FLASH       |
| A.F.F.<br>AGG  | ABOVE FINISH FLOOR<br>AGGREGATE         | FLUOR<br>FLR      |
| ALUM           | ALUMINUM                                | FM / FOM          |
| ANOD<br>APPROX | ANODIZED<br>APPROXIMATE                 | FN<br>FOC         |
| ARCH<br>ASPH   | ARCHITECTURAL<br>ASPHALT                | FOF<br>FOS        |
|                |                                         | FRMG              |
| BD<br>BITUM    | BOARD<br>BITUMINOUS                     | FR<br>FRP         |
| BLDG           | BUILDING                                | FT                |
| BLK<br>BLKG    | BLOCK<br>BLOCKING                       | FTG               |
| BM<br>BOT      | BEAM<br>BOTTOM                          | FURR              |
| BO             | BY OWNER                                | GA                |
| BRK<br>BRG     | BREAK<br>BEARING                        | GALV<br>GB        |
| BTWN<br>BU     | BETWEEN<br>BUILT-UP                     | GC<br>GI          |
| BUR            | BUILT-UP ROOFING                        | GL                |
| CAB            | CABINET                                 | GLB<br>GND        |
| CB<br>CBC      | CATCH BASIN<br>CALIFORNIA BUILDING CODE | GR<br>GYP BD      |
| CEM            | CEMENT                                  |                   |
| CER<br>CI      | CERAMIC<br>CAST IRON                    | HB<br>HC          |
| CIR<br>CJ      | CIRCLE<br>CONTROL JOINT                 | HDR<br>HDWD       |
| CORR           | CORRIDOR                                | HDWR              |
| CL<br>CLG      | CLOSET/ CENTER LINE<br>CEILING          | HM<br>HOR         |
| CLR            | CLEAR                                   | HP<br>HR          |
| CLS<br>CMU     | CLOSURE<br>CONCRETE MASONRY UNIT        | HSS               |
| CO<br>COL      | CLEANOUT<br>COLUMN                      | HT<br>HTG         |
| COMB           | COMBINATION                             | HVAC              |
| COMP<br>CONC   | COMPOSITION<br>CONCRETE                 |                   |
| CONN<br>CONST  | CONNECTION<br>CONSTRUCTION              | ID<br>INSUL       |
| CONT           | CONTINUOUS                              | INT               |
| CONTR<br>CT    | CONTRACTOR<br>CERAMIC TILE              | INTEG<br>INTERMED |
| CTR<br>CTSK    | CENTER<br>COUNTERSINK                   | INV               |
| CUST           | CUSTODIAN                               | JH<br>JST         |
| CW             | COLD WATER                              | JT                |
| DBL<br>DEPT    | DOUBLE<br>DEPARTMENT                    | KIT               |
| DET            | DETAIL                                  | KP                |
| DF<br>DG       | DRINKING FOUNTAIN<br>DECOMPOSED         | LAB               |
| DI             | GRANITE<br>DRAIN INLET                  | LAM<br>LAV        |
| DIA            | DIAMETER                                | LL<br>LP          |
| DIAG<br>DIM    | DIAGONAL<br>DIMENSION                   | LT                |
| DISP<br>DIV    | DISPOSAL<br>DIVISION                    | MAT               |
| DN             | DOWN                                    | MAX<br>MB         |
| DO<br>DIR      | DOOR OPENING<br>DIRECTLY                | MC                |
| DR<br>DS       | DOOR<br>DOWN SPOUT                      | MECH<br>MED       |
| DSA            | DIVISION OF STATE ARCHITECT             | MEMB<br>MFR       |
| DSP<br>DT      | DRY STAND PIPE<br>DRAIN TILE            | MH<br>MIN         |
| DW<br>DWG      | DISHWASHER<br>DRAWING                   | MIN               |
| DWR            | DRAWER                                  | MISC<br>MO        |
| E              | EAST                                    | MOD               |
| (E)<br>EA      | EXISTING<br>EACH                        | MR<br>MTD         |
| EB             | EXPANSION BOLT                          | MTL<br>MUL        |
| EE<br>EF       | EACH END<br>EXHAUST FAN                 |                   |
| EJ<br>EL       | EXPANSION JOINT<br>ELEVATION GRADE      | N<br>(N)          |
| ELEC           | ELECTRICAL                              | NAT<br>N.I.C.     |
| ELEV<br>EMER   | ELEVATION<br>EMERGENCY                  | NO<br>NOM         |
| EMT<br>ENCL    | ELECTRIC METALLIC TUBING<br>ENCLOSURE   | NOM<br>N.T.S.     |
| EP             | ELECTRIC PANEL                          | O/                |
| EQ<br>EQUIP    | EQUAL<br>EQUIPMENT                      | OA<br>OBS         |
| EQUIV<br>ES    | EQUIVALENT<br>EACH SIDE                 | OC                |
| EW             | EACH WAY                                | OD<br>OF          |
| EXH<br>EXIST   | EXHAUST<br>EXISTING                     | OFCI              |
| EXP<br>EXT     | EXPANSION<br>EXTERIOR                   | O.L.F.            |
|                |                                         | OFF<br>OPNG       |
|                |                                         | OPP<br>OVHD       |
|                |                                         |                   |

FACE FIRE ALARM FLOOR CLEAN OUT FLOOR DRAIN FOUNDATION FIRE EXTINGUISHER FIRE EXTINGUISHER CABINET **FINISH FLOOR** FINISH GRADE FIBERGLASS FIRE HYDRANT FLAT HEAD MACHINE SCREW FIRE HOSE STATION FLAT HEAD WOOD SCREW FINISH FIXTURE FLOOR LINE FLASHING FLUORESCENT FLOOR FACE OF MASONRY FACE NAIL FACE OF CONCRETE FACE OF FINISH FACE OF STUD FRAMING FIRE-RESISTANT FIBERGLASS REINFORCED PANEL FEET FOOTING FURRING GAUGE GALVANIZED GRAB BAR GENERAL CONTRACTOR GALVANIZED IRON GLASS/ GLAZING GLUE LAMINATED BEAM GROUND GRADE GYPSUM BOARD HOSE BIBB HOLLOW CORE HEADER HARDWOOD HARDWARE HOLLOW METAL HORIZONTAL HIGH POINT HOUR HOLLOW STEEL SECTION HEIGHT HEATING HEATING, VENTILATING. AIR-CONDITIONING INSIDE DIAMETER INSULATION INTERIOR INTEGRAL INTERMEDIATE INVERT JOIST HANGER JOIST JOINT KITCHEN KICK PLATE LABORATORY LAMINATE LAVATORY LIVE LOAD LOW POINT LIGHT MATERIAL MAXIMUM MACHINE BOLT MEDICINE CABINET MECHANICAL MEDIUM MEMBRANE MANUFACTURER MANHOLE MINIMUM MIRROR MISCELLANEOUS MASONRY OPENING MODULAR MOISTURE RESISTANT MOUNTED METAL MULLION NORTH NEW NATURAL NOT IN CONTRACT NUMBER NOMINAL NOT TO SCALE OVER OVERALL OBSCURE ON CENTER OUTSIDE DIAMETER OVERFLOW **OWNER FURNISHED**/ CONTRACTOR INSTALLED OCCUPANT LOAD FACTOR OFFICE OPENING OPPOSITE OVERHEAD

PC P.C.F. PDA PERF PH PL P/L PLAM PLAS PLF PLYWD P.O.C. PR PROP PSF PSI PT PTDF PTN PTR PVC PVMT R / RAD RD REF REFR REG REQD REINF RH RHMS RHWS RM RO RWL RWD S.A.D. S.AV.D. SC S.C.D. SCHED SD SECT S.E.D. SEP S.F.P.D. SHTG SIM S.L.D. SM S.M.D. SOV S.P.D. SPEC SPKR SQ SS S.S.D. S.TH.D. STA STD STL STOR STRUCT SUSP SYM T&B TC TEL TER T&G ΤH THRU ΤJ ΤN T.O.D. T.O.P. T.O.R. T.O.W. T.P. TRN TRANS TS TUB ΤV ΤW TYP UNF U.O.N UR UTIL VB VCT VERT VEST V.I.F. VTR VWC W W/ WC WD WDW WH W/O WP W.P. WR WSCT WΤ YD

TYPICAL

URINAL

UTILITY

VERTICAL

WEST

WITH

WOOD

WINDOW

WITHOUT

VESTIBULE

UNFINISHED

VAPOR BARRIER

VERIFY IN FIELD

WATER CLOSET

WATER HEATER

WATER PROOF

WATER RESISTANT

WORK POINT

WAINSCOT

WEIGHT

YARD

VENT THROUGH ROOF

VINYL WALL COVERING

UNLESS OTHERWISE NOTED

VINYL COMPOSITION TILE

PORTLAND CEMENT POUNDS PER CUBIC FOOT POWER DRIVEN ANCHOR PERFORATED PLATE HEIGHT PLATE PROPERTY LINE PLASTIC LAMINATE PLASTER/ PLASTIC POUNDS PER LINEAL FOOT PLYWOOD POINT OF CONTACT PAIR PROPERTY POUNDS PER SQUARE FOOT POUNDS PER SQUARE INCH POINT PRESSURE TREATED DOUGLAS FIR PARTITION PAPER TOWEL RECEPTACLE POLYVINYL CHLORIDE PAVEMENT RISER RADIUS ROOF DRAIN REFERENCE REFRIGERATOR REGULAR REQUIRED REINFORCED ROOF HATCH ROUND HEAD MACHINE SCREW ROUND HEAD WOOD SCREW ROOM ROUGH OPENING RAIN WATER LEADER REDWOOD SOUTH SEE ARCHITECTURAL DRAWINGS SEE AUDIOVIDEO DRAWINGS SOLID CORE SEE CIVIL DRAWINGS SCHEDULE STORM DRAIN SECTION SEE ELECTRICAL DRAWINGS SEPARATION SEE FIRE PROTECTION DRAWINGS SHEATHING SIMILAR SLIDING SEE LANDSCAPE DRAWINGS SHEET METAL SEE MECHANICAL DRAWING SHUT OFF VALVE SEE PLUMBING DRAWINGS SPECIFICATION SPEAKER SQUARE STAINLESS STEEL SEE STRUCTURAL DRAWINGS SEE THEATER DRAWINGS STATION STANDARD STEEL STORAGE STRUCTURAL SUSPENDED SYMMETRICAL TREAD **TOP & BOTTOM** TOP OF CURB TELEPHONE TERRAZZO **TONGUE & GROOVE** THICK THROUGH TOOL JOINT TOE NAIL TOP OF DECK TOP OF PLATE TOP OF ROOF TOP OF WALL TOP OF PAVEMENT TRANSOM TRANSPARENT TUBE STEEL TUBULAR TELEVISION TACKWALL