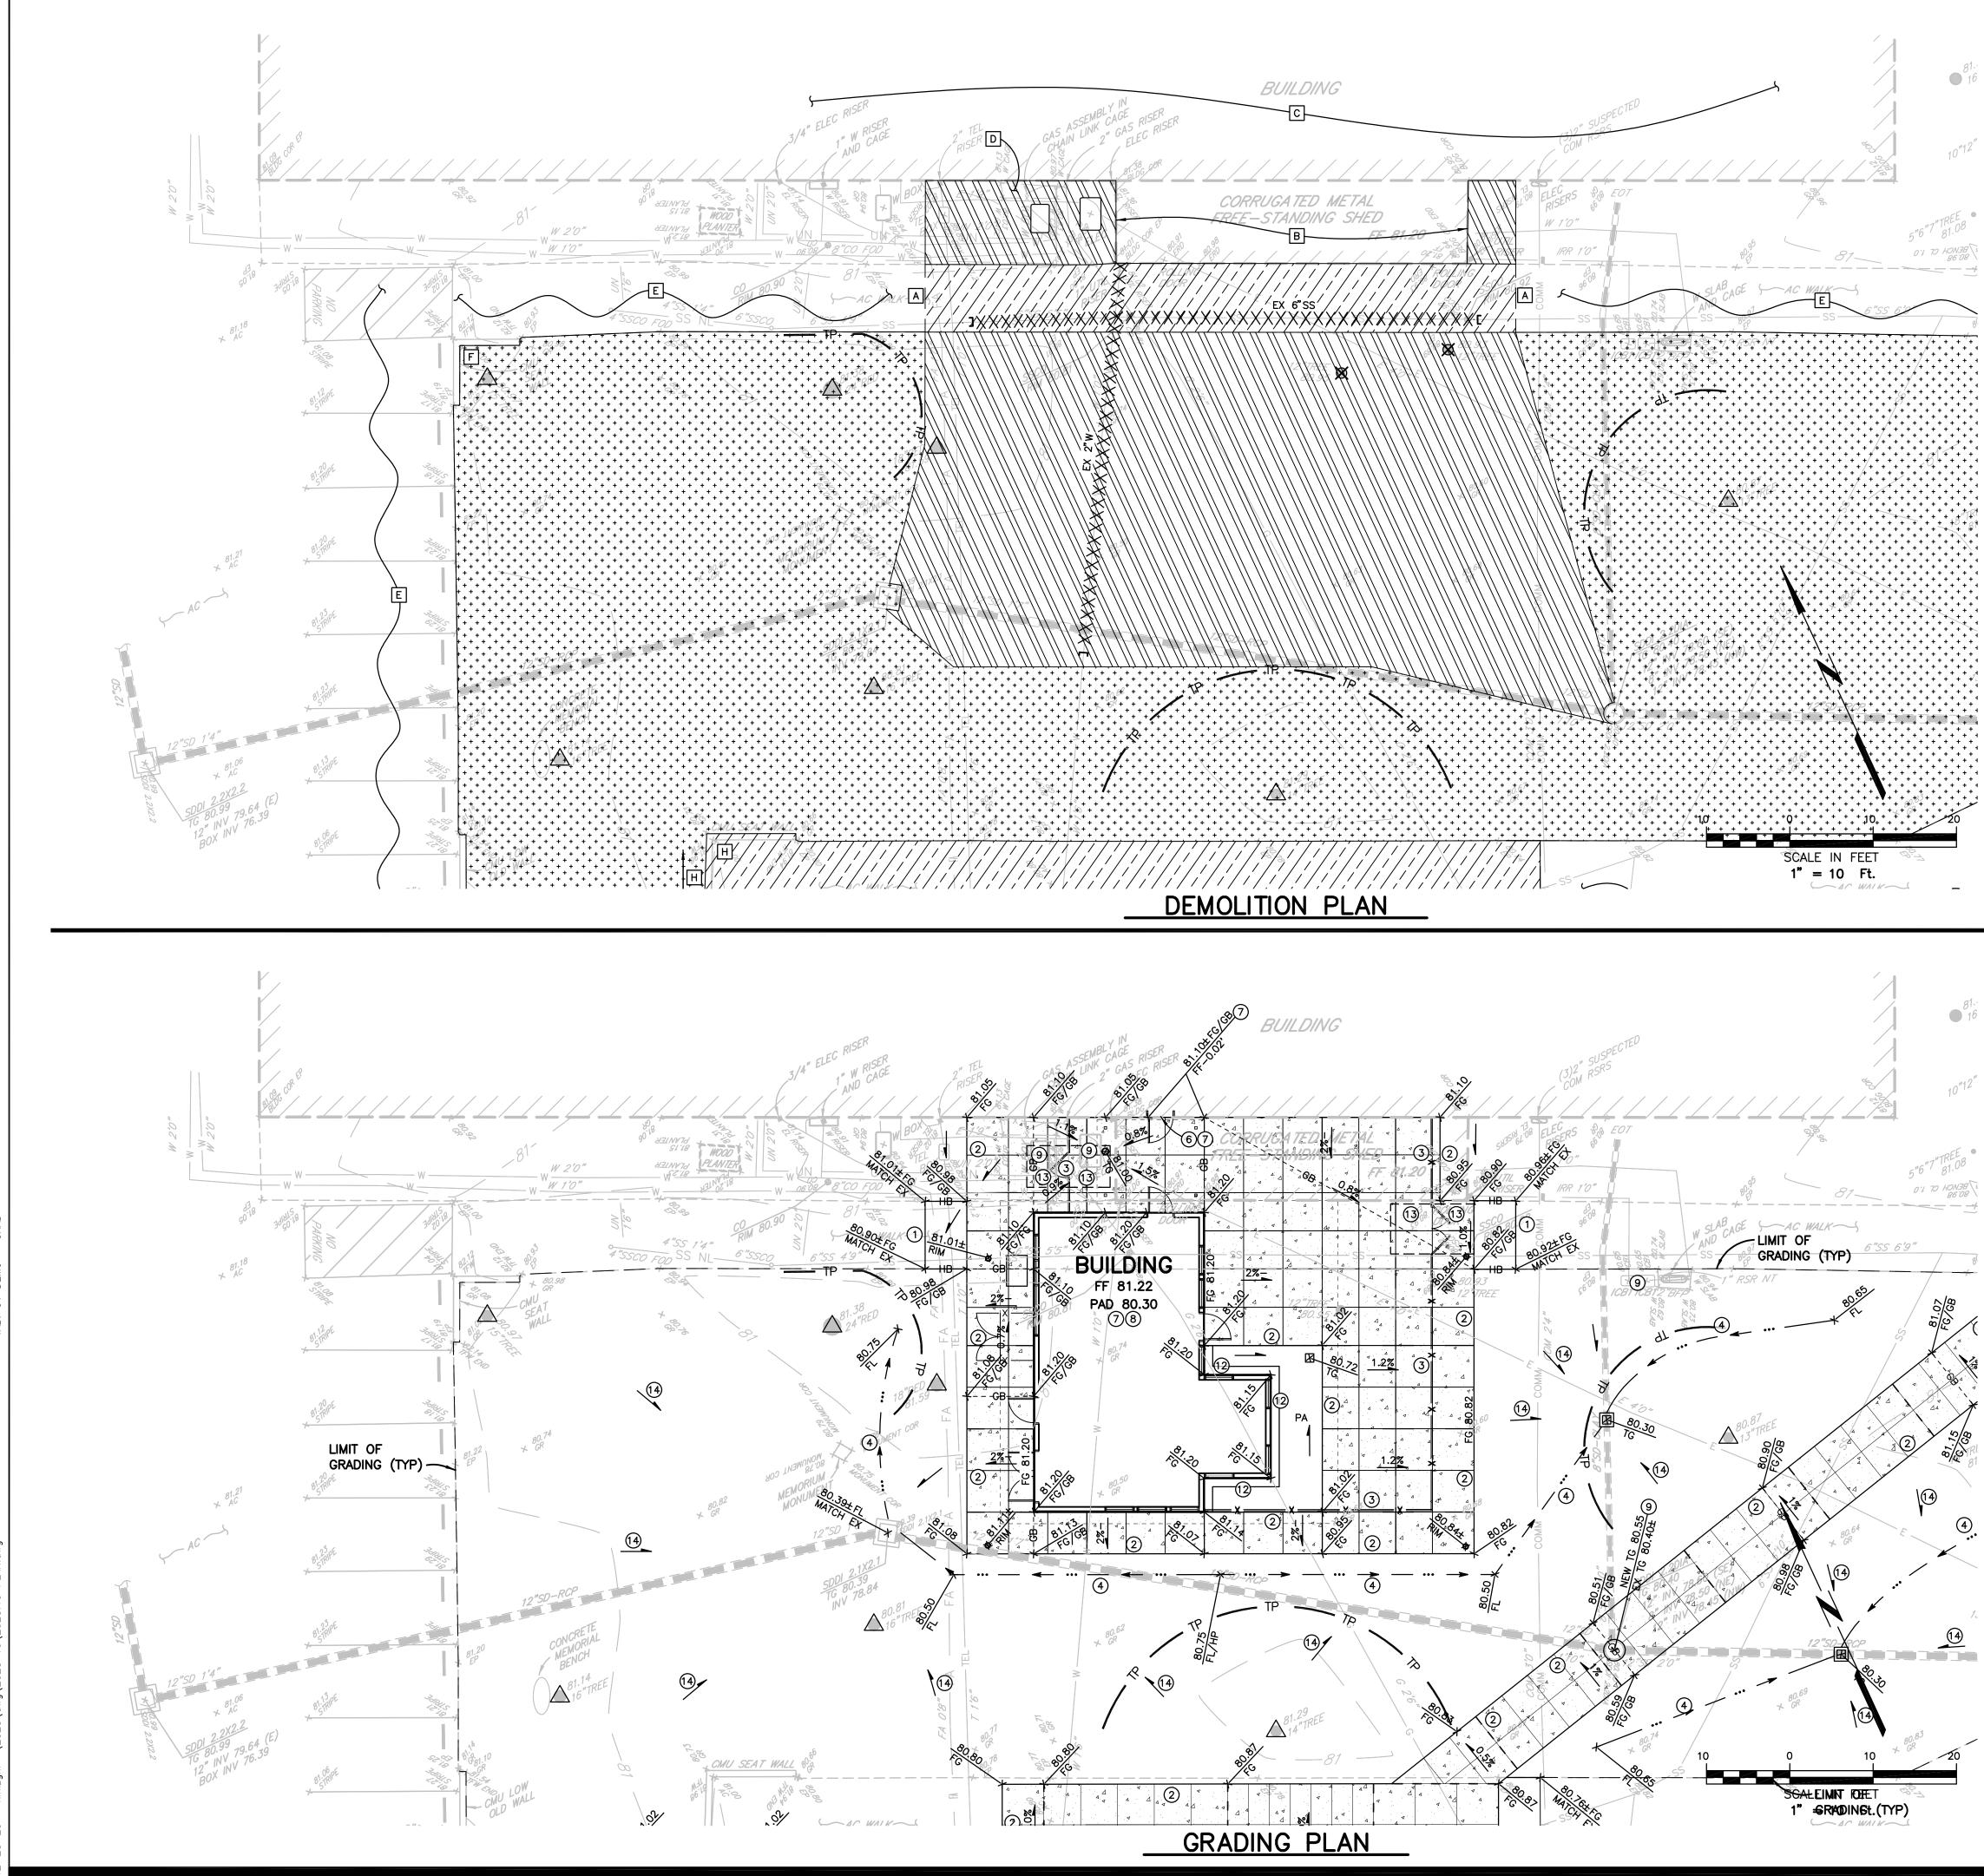

### DEMOLITION NOTES

- A SAWCUT EXISTING IMPROVEMENTS.
- B REMOVE EXISTING METAL SHED, INCLUDING CONCRETE SLAB-ON-GRADE, BASE MATERIAL, ETC., IN ITS ENTIRETY AND PROPERLY DISPOSE OF OFFSITE. REFER TO ARCHITECTURAL AND STRUCTURAL DRAWINGS FOR ADDITIONAL DEMOLITION REQUIREMENTS.
- C EXISTING BUILDING TO REMAIN. PROTECT IN PLACE.
- D EXISTING GAS METER, INCLUDING ENCLOSURE, TO REMAIN. PROTECT IN PLACE.

### LEGEND

XXXX utility pipes and structures to be removed and properly DISPOSED OF OFFSITE. CUT AND CAP PORTIONS OF THE UTILITIES TO REMAIN. CONTRACTOR MAY ABANDON IN PLACE THOSE PORTIONS OF THE UTILITY THAT DO NOT CONFLICT WITH THE PROPOSED IMPROVEMENTS. REFER TO SPECIFICATIONS SECTION 31 1000 FOR ABANDONMENT REQUIREMENTS. SEE PLAN FOR SIZE AND TYPE.

> REMOVE ALL EXISTING SURFACE IMPROVEMENTS, INCLUDING, BUT NOT LIMITED TO, ASPHALT, BASE MATERIAL, HEADERBOARD, ETC. WITHIN THE LIMITS OF THE HATCHING IDENTIFIED HEREON AND PROPERLY DISPOSE OF OFFSITE, UNLESS OTHERWISE NOTED. AT THE CONTRACTORS OPTION, NON-CONTAMINATED BASE MATERIAL MAY BE REUSED.

ALL TURF SHALL BE STRIPPED  $6^{\circ}$ ± IN DEPTH AND PROPERLY DISPOSED OF OFFSITE. REFER TO LANDSCAPE DRAWINGS FOR IRRIGATION SYSTEM DEMOLITION AND/OR RELOCATION REQUIREMENTS. ANY DAMAGES TO THE EXISTING IRRIGATION SYSTEM INTENDED TO REMAIN OPERATIONAL SHALL BE REPAIRED BY THE CONTRACTOR AT THEIR EXPENSE.

TREE TO BE REMOVED. TREE TO BE SAVED.

#### GRADING NOTES

(ONLY NOTES RELEVANT TO THIS SHEET ARE SHOWN)

- (1) MATCH EXISTING IMPROVEMENTS.
- (2) INSTALL CONCRETE THICKENED EDGE. REFER TO LANDSCAPE DRAWINGS FOR DETAILS.
- (3) INSTALL FENCE/GATE. REFER TO ARCHITECTURAL DRAWINGS FOR DETAILS.
- (4) GRADE EARTHEN DRAINAGE SWALE PER DETAIL, SHEET C3.
- 6 SAWCUT AND REMOVE EXISTING FOUNDATION CURB AT EXISTING DOOR TO MATCH EXISTING BUILDING FINISHED FLOOR ELEVATION. ALSO, REFER TO KEYNOTE 7 FOR VERIFICATION OF EXISTING BUILDING FINISH FLOOR ELEVATION.
- (7) AS A FIRST ORDER OF WORK PRIOR TO COMMENCEMENT OF ANY DEMOLITION AND GRADING ACTIVITIES, THE CONTRACTOR SHALL VERIFY THE EXISTING BUILDING FINISH FLOOR ELEVATION OF THE ADJACENT CLASSROOM BUILDING AND PROVIDE VERIFIED ELEVATION TO THE ARCHITECT VIA THE RFI PROCESS TO CONFIRM THAT THE PROPOSED GRADING IS ADEQUATE.
- 8 PAD ELEVATION NOTED HEREON REPRESENTS TOP OF CLASS 2 AGGREGATE BASE/18" MINIMUM NON-EXPANSIVE BLANKET AS REQUIRED BY THE PROJECT GEOTECHNICAL REPORT RECOMMENDATIONS.
- (9) ADJUST EXISTING UTILITY VAULT/BOX TO BE FLUSH WITH NEW FINISH GRADE.
- (12) INSTALL CONCRETE MOW STRIP. REFER TO ARCHITECTURAL DRAWINGS FOR DETAILS.
- (13) PROVIDE LEVEL LANDINGS (2% MAXIMUM SLOPE IN ANY DIRECTION) AT GATES, EACH SIDE, DIMENSIONED 5' DEEP BY THE WIDTH OF GATE.

#### LEGEND

HEADERBOARD PER DETAIL SHEET C3 HB

| SEE SHEETS C1.1 AND<br>C1.2 FOR REVISIONS | $\mathcal{C}$ |                                           | $\sim$ |
|-------------------------------------------|---------------|-------------------------------------------|--------|
|                                           | Ş             | SEE SHEETS C1.1 AND<br>C1.2 FOR REVISIONS |        |