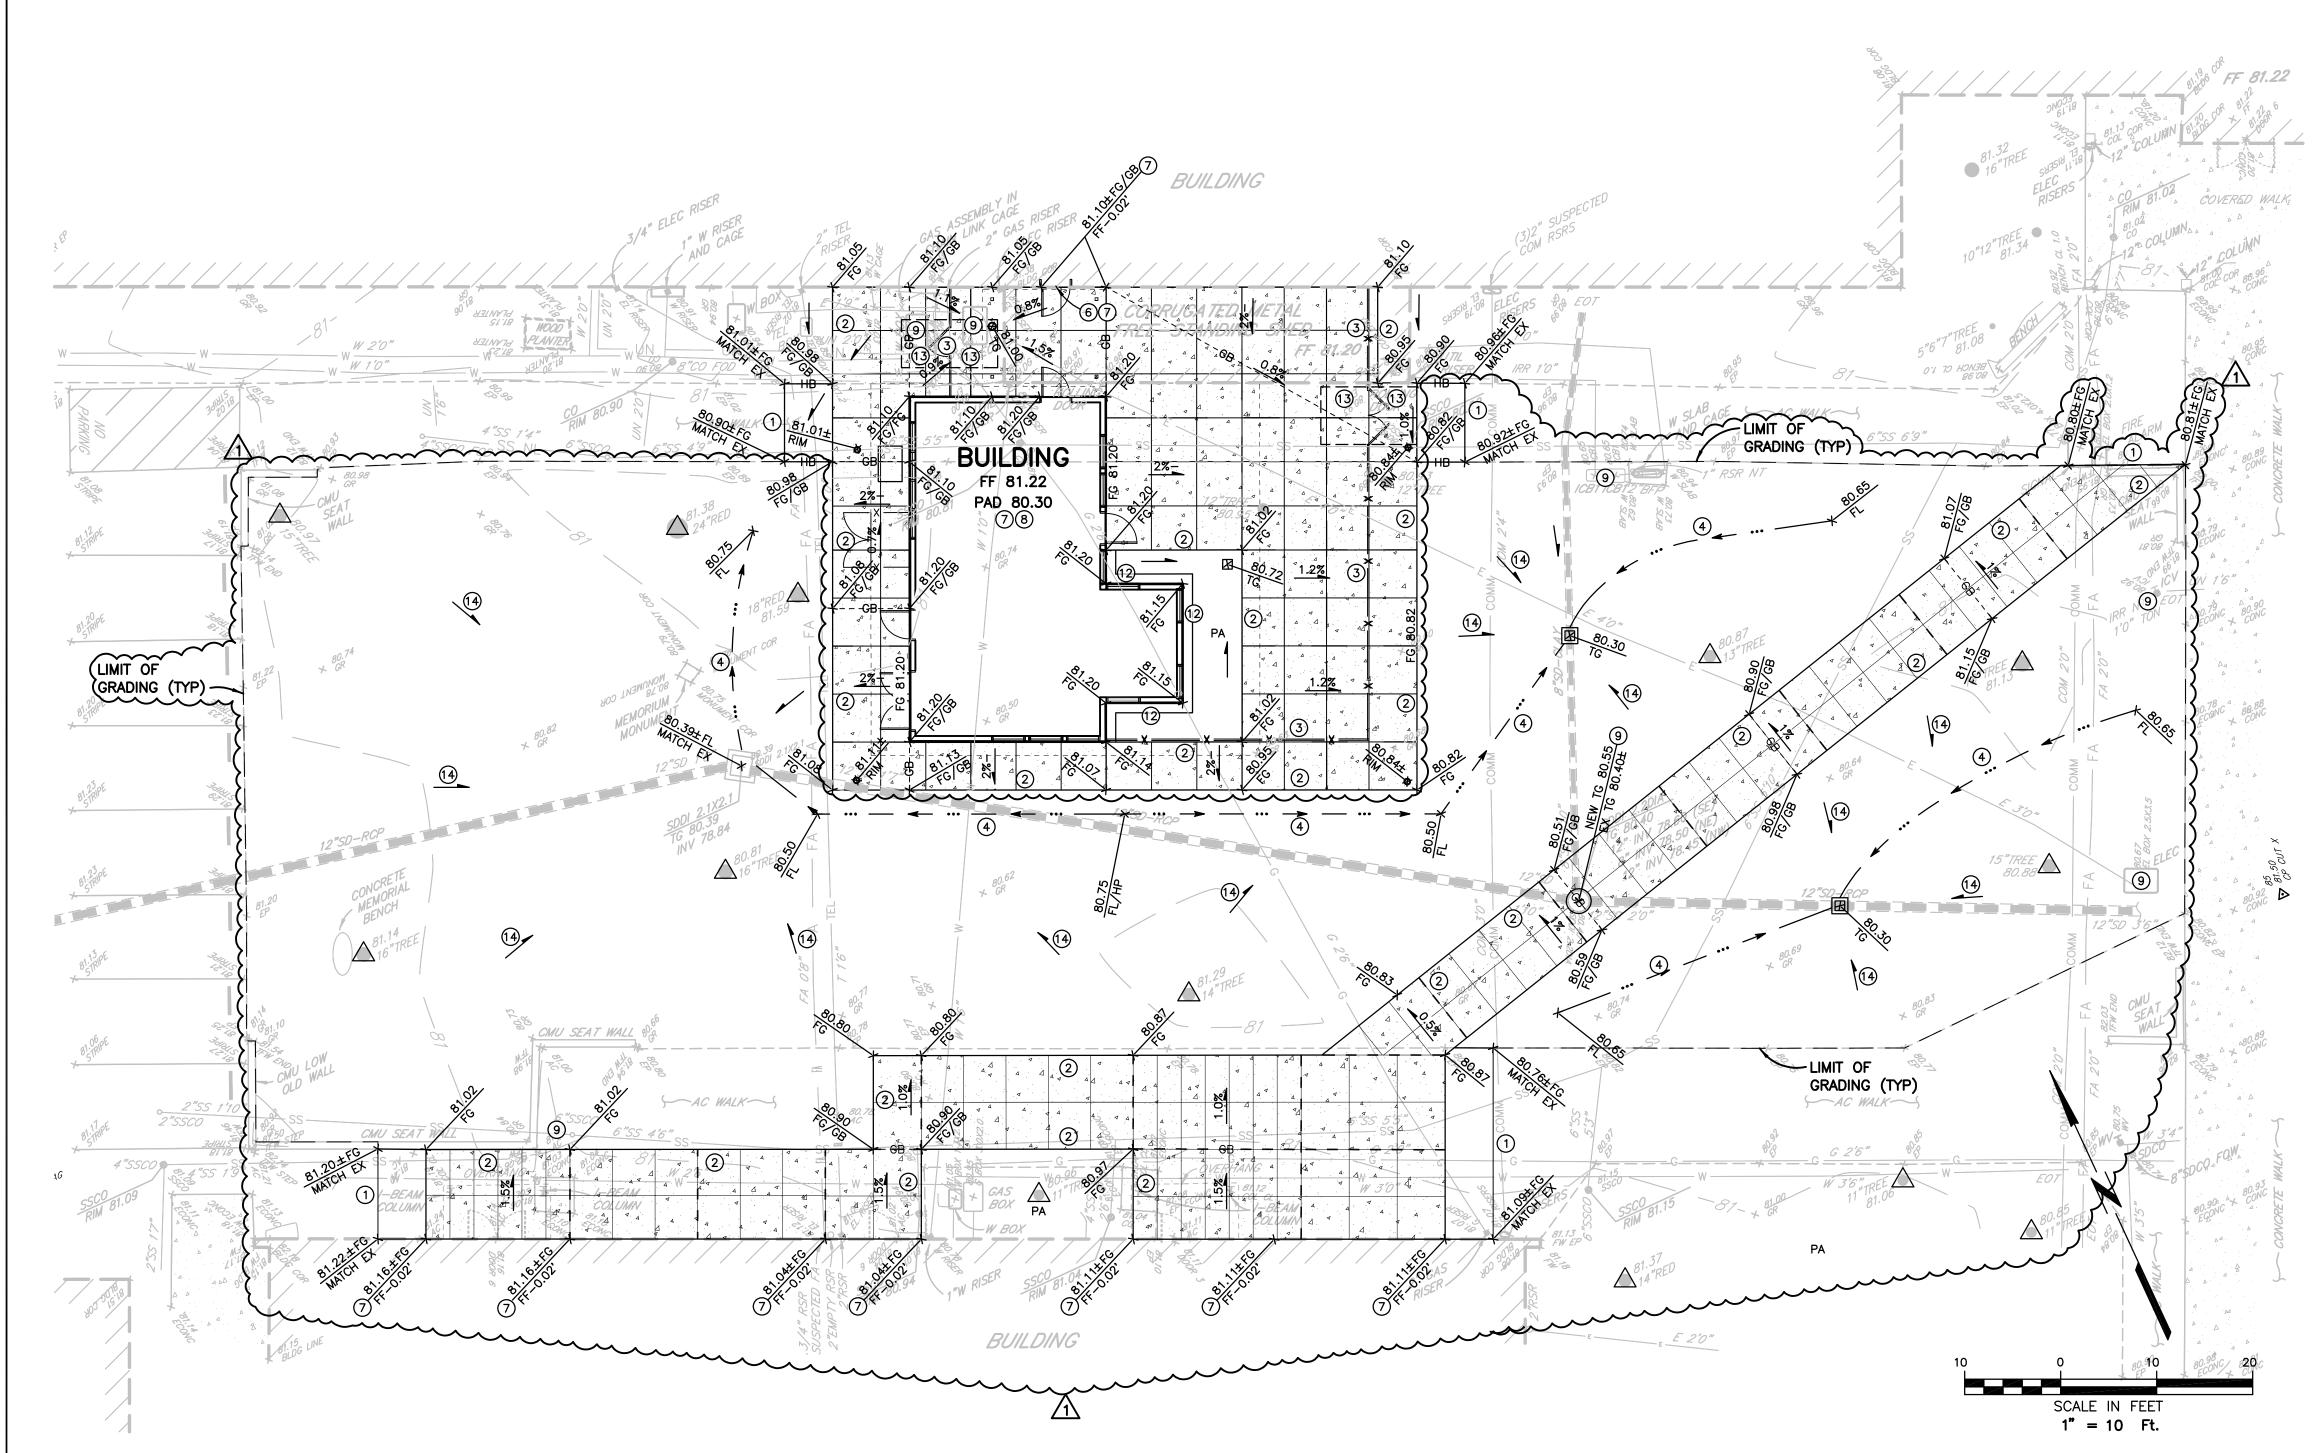

#### GRADING NOTES

(ONLY NOTES RELEVANT TO THIS SHEET ARE SHOWN)

- (1) MATCH EXISTING IMPROVEMENTS.
- (2) INSTALL CONCRETE THICKENED EDGE. REFER TO LANDSCAPE DRAWINGS FOR DETAILS.
- (3) INSTALL FENCE/GATE. REFER TO ARCHITECTURAL DRAWINGS FOR DETAILS.
- (4) GRADE EARTHEN DRAINAGE SWALE PER DETAIL, SHEET C3.
- 6 SAWCUT AND REMOVE EXISTING FOUNDATION CURB AT EXISTING DOOR TO MATCH EXISTING BUILDING FINISHED FLOOR ELEVATION. ALSO, REFER TO KEYNOTE 7 FOR VERIFICATION OF EXISTING BUILDING FINISH FLOOR ELEVATION.
- (7) AS A FIRST ORDER OF WORK PRIOR TO COMMENCEMENT OF ANY DEMOLITION AND GRADING ACTIVITIES, THE CONTRACTOR SHALL VERIFY THE EXISTING BUILDING FINISH FLOOR ELEVATION OF THE ADJACENT CLASSROOM BUILDING AND PROVIDE VERIFIED ELEVATION TO THE ARCHITECT VIA THE RFI PROCESS TO CONFIRM THAT THE PROPOSED GRADING IS ADEQUATE.
- 8 PAD ELEVATION NOTED HEREON REPRESENTS TOP OF CLASS 2 AGGREGATE BASE/18" MINIMUM NON-EXPANSIVE BLANKET AS REQUIRED BY THE PROJECT GEOTECHNICAL REPORT RECOMMENDATIONS.
- (9) ADJUST EXISTING UTILITY VAULT/BOX TO BE FLUSH WITH NEW FINISH GRADE.
- (12) INSTALL CONCRETE MOW STRIP. REFER TO ARCHITECTURAL DRAWINGS FOR DETAILS.
- (13) PROVIDE LEVEL LANDINGS (2% MAXIMUM SLOPE IN ANY DIRECTION) AT GATES, EACH SIDE, DIMENSIONED 5' DEEP BY THE WIDTH OF GATE.

### GRADING NOTES

(ONLY NOTES RELEVANT TO THIS SHEET ARE SHOWN) (1) MATCH EXISTING IMPROVEMENTS.

- (2) INSTALL CONCRETE THICKENED EDGE. REFER TO LANDSCAPE DRAWINGS FOR DETAILS.
- $\bigcirc$  INSTALL FENCE/GATE. REFER TO ARCHITECTURAL DRAWINGS FOR DETAILS.
- (4) GRADE EARTHEN DRAINAGE SWALE PER DETAIL, SHEET C3.
- 6 SAWCUT AND REMOVE EXISTING FOUNDATION CURB AT EXISTING DOOR TO MATCH EXISTING BUILDING FINISHED FLOOR ELEVATION. ALSO, REFER TO KEYNOTE 7 FOR VERIFICATION OF EXISTING BUILDING FINISH FLOOR ELEVATION.
- (7) AS A FIRST ORDER OF WORK PRIOR TO COMMENCEMENT OF ANY DEMOLITION AND GRADING ACTIVITIES, THE CONTRACTOR SHALL VERIFY THE EXISTING BUILDING FINISH FLOOR ELEVATION OF THE ADJACENT CLASSROOM BUILDING AND PROVIDE VERIFIED ELEVATION TO THE ARCHITECT VIA THE RFI PROCESS TO CONFIRM THAT THE PROPOSED GRADING IS ADEQUATE.
- 8 PAD ELEVATION NOTED HEREON REPRESENTS TOP OF CLASS 2 AGGREGATE BASE/18" MINIMUM NON-EXPANSIVE BLANKET AS REQUIRED BY THE PROJECT GEOTECHNICAL REPORT RECOMMENDATIONS.
- (9) ADJUST EXISTING UTILITY VAULT/BOX TO BE FLUSH WITH NEW FINISH GRADE.
- (12) INSTALL CONCRETE MOW STRIP. REFER TO ARCHITECTURAL DRAWINGS FOR DETAILS.
- 13 PROVIDE LEVEL LANDINGS (2% MAXIMUM SLOPE IN ANY DIRECTION) AT GATES, EACH SIDE, DIMENSIONED 5' DEEP BY THE WIDTH OF GATE.